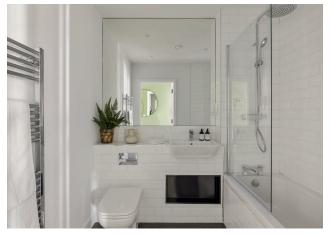

Your principal sleeper is a generous double with floor to ceiling windows and a pristine en suite shower room, bright and pristine in flawless white metro tiles. The second

bedroom is another bright double, while across the hall you have your family bathroom. This is another sleek affair with a full sized tub below a rainfall shower, all finished, as throughout, to a clean, contemporary spec.

## FOLLOW US → @STOWBROTHERS STOWBROTHERS.COM

REQUEST A VIEWING 0208 520 3077

FOLLOW US → @STOWBROTHERS STOWBROTHERS.COM

Balcony

7'0" x 21'3"

Bathroom

6'6" x 7'2"

Bedroom