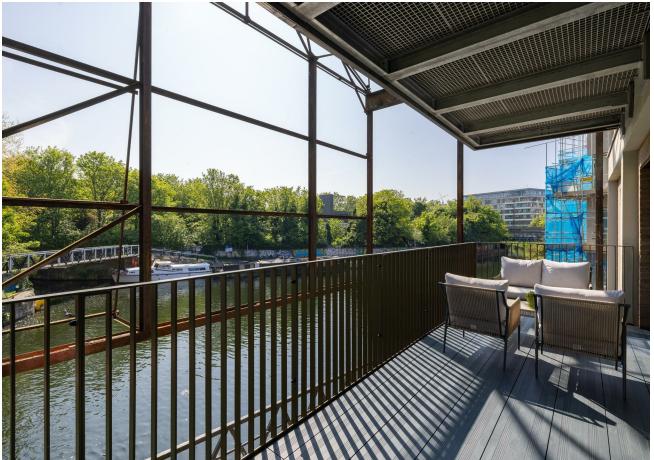

#### IF YOU LIVED HERE...

You'll enter for a broad hallway with clean lines, neutral tones and sleek engineered timber underfoot. The open-plan living area and kitchen totals more than 300 square feet. Light, airy and ideal for entertaining. A sleek crisp grey kitchen suite runs along one wall, with integrated appliances, glossy cabinets and wraparound worktops. Elsewhere, French doors opens onto your substantial south facing balcony. Timber decked and more than twenty feet, it's perfect for summer evenings and potted greenery.

## FOLLOW US → @STOWBROTHERS STOWBROTHERS.COM

REQUEST A VIEWING 0208 520 3077

FOLLOW US → @STOWBROTHERS STOWBROTHERS.COM

Balcony

7'0" x 21'3"

Bathroom

6'6" x 7'2"

Bedroom