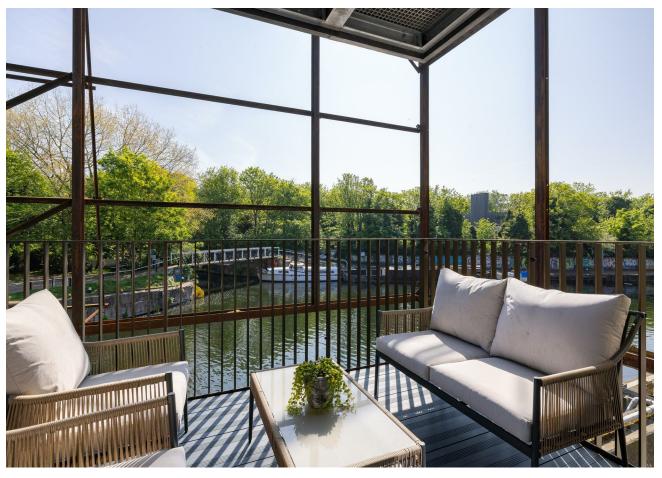

#### IF YOU LIVED HERE...

You'll enter for a broad hallway with clean lines, neutral tones and sleek engineered timber underfoot. The open-plan living area and kitchen totals more than 300 square feet. Light, airy and ideal for entertaining. A sleek crisp grey kitchen suite runs along one wall, with integrated appliances, glossy cabinets and wraparound worktops. Elsewhere, French doors opens onto your substantial south facing balcony. Timber decked and more than twenty feet, it's perfect for summer evenings and potted greenery.

## FOLLOW US → @STOWBROTHERS STOWBROTHERS.COM

REQUEST A VIEWING 0208 520 3077

FOLLOW US → @STOWBROTHERS STOWBROTHERS.COM

Balcony

7'0" x 21'3"

Bathroom

6'6" x 7'2"

Bedroom