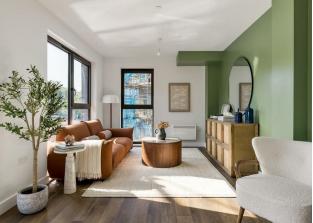

This bright and generously proportioned two bedroom, two bathroom balcony apartment is part of Lock View House, a modern canalside block in ever evolving Fish Island. You've got over 750 square feet of beautifully appointed living space.

Flooded with light and full of thoughtful touches, this is a stylish, low-maintenance home in one of East London's most exciting waterside neighbourhoods.

\*Please note, photos shown are of a similar flat in the building. Layout may

#### IF YOU LIVED HERE...

You'll enter for a broad hallway with clean lines, neutral tones and sleek engineered timber underfoot. The open-plan living area and kitchen totals more than 300 square feet. Light, airy and ideal for entertaining. A sleek crisp grey kitchen suite runs along one wall, with integrated appliances, glossy cabinets and wraparound worktops. Elsewhere, French doors opens onto your substantial south facing balcony. Timber decked and more than twenty feet, it's perfect for summer evenings and potted greenery.