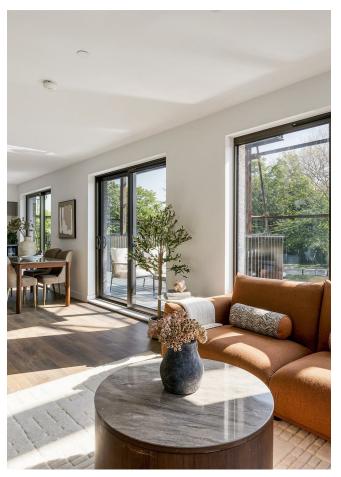

#### IF YOU LIVED HERE...

You'll enter for a broad hallway with clean lines, neutral tones and sleek engineered timber underfoot. The open-plan living area and kitchen totals more than 300 square feet. Light, airy and ideal for entertaining. A sleek crisp grey kitchen suite runs along one wall, with integrated appliances, glossy cabinets and wraparound worktops. Elsewhere, French doors opens onto your substantial south facing balcony. Timber decked and more than twenty feet, it's perfect for summer evenings and potted greenery.