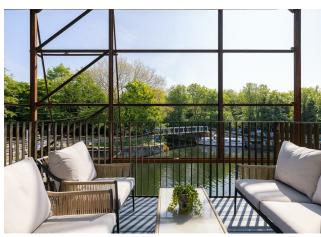

#### IF YOU LIVED HERE...

You'll enter for a broad hallway with clean lines, neutral tones and sleek engineered timber underfoot. The open-plan living area and kitchen totals more than 300 square feet. Light, airy and ideal for entertaining. A sleek crisp grey kitchen suite runs along one wall, with integrated appliances, glossy cabinets and wraparound worktops. Elsewhere, French doors opens onto your substantial south facing balcony. Timber decked and more than twenty feet, it's perfect for summer evenings and potted greenery.

## FOLLOW US → @STOWBROTHERS STOWBROTHERS.COM

REQUEST A VIEWING 0208 520 3077

FOLLOW US → @STOWBROTHERS STOWBROTHERS.COM

Balcony

7'0" x 21'3"

Bathroom

6'6" x 7'2"

Bedroom