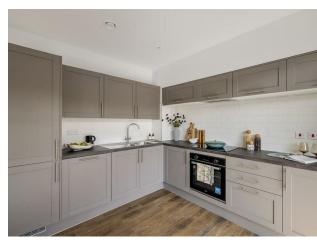

#### IF YOU LIVED HERE...

You'll enter for a broad hallway with clean lines, neutral tones and sleek engineered timber underfoot. The open-plan living area and kitchen totals more than 300 square feet. Light, airy and ideal for entertaining. A sleek crisp grey kitchen suite runs along one wall, with integrated appliances, glossy cabinets and wraparound worktops. Elsewhere, French doors opens onto your substantial south facing balcony. Timber decked and more than twenty feet, it's perfect for summer evenings and potted greenery.