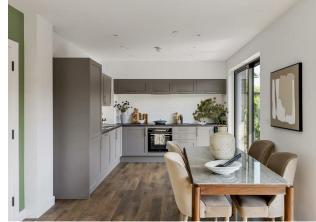

#### IF YOU LIVED HERE...

You'll enter for a broad hallway with clean lines, neutral tones and sleek engineered timber underfoot. The open-plan living area and kitchen totals more than 300 square feet. Light, airy and ideal for entertaining. A sleek crisp grey kitchen suite runs along one wall, with integrated appliances, glossy cabinets and wraparound worktops. Elsewhere, French doors opens onto your substantial south facing balcony. Timber decked and more than twenty feet, it's perfect for summer evenings and potted greenery.