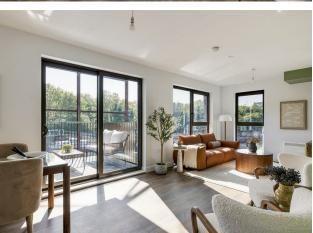

#### IF YOU LIVED HERE...

You'll enter for a broad hallway with clean lines, neutral tones and sleek engineered timber underfoot. The open-plan living area and kitchen totals more than 300 square feet. Light, airy and ideal for entertaining. A sleek crisp grey kitchen suite runs along one wall, with integrated appliances, glossy cabinets and wraparound worktops. Elsewhere, French doors opens onto your substantial south facing balcony. Timber decked and more than twenty feet, it's perfect for summer evenings and potted greenery.

Your new home sits in the heart of Fish Island, Hackney's former warehouse district home to some truly impressive heritage architecture. You're just a short stroll from the overground rail connections of Hackney Wick, with trains running from Stratford to Richmond. The cultural centrepiece of Queen Elizabeth Olympic Park is practically on your doorstep, while legendary Victoria Park with its famous boating lake is less than ten minutes away.