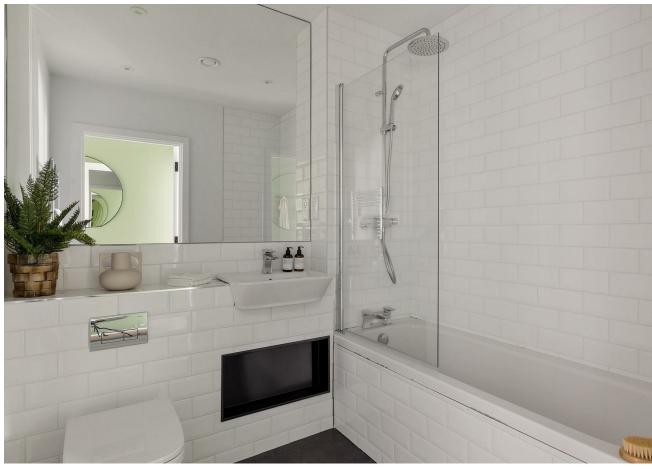

Your principal sleeper is a generous double with floor to ceiling windows and a pristine en suite shower room, bright and pristine in flawless white metro tiles. The second

bedroom is another bright double, while across the hall you have your family bathroom. This is another sleek affair with a full sized tub below a rainfall shower, all finished, as throughout, to a clean, contemporary spec.