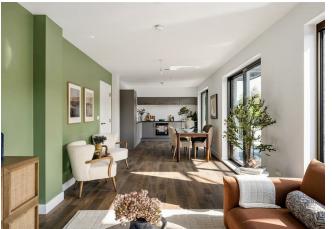

#### IF YOU LIVED HERE...

You'll enter for a broad hallway with clean lines, neutral tones and sleek engineered timber underfoot. The open-plan living area and kitchen totals more than 300 square feet. Light, airy and ideal for entertaining. A sleek crisp grey kitchen suite runs along one wall, with integrated appliances, glossy cabinets and wraparound worktops. Elsewhere, French doors opens onto your substantial south facing balcony. Timber decked and more than twenty feet, it's perfect for summer evenings and potted greenery.