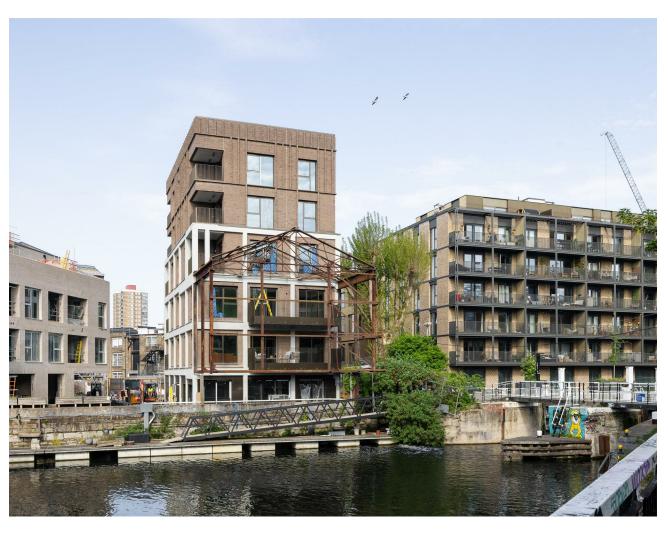

This bright and generously proportioned two bedroom, two bathroom balcony apartment is part of Lock View House, a modern canalside block in ever evolving Fish Island. You've got over 750 square feet of beautifully appointed living space.

Your new home sits in the heart of Fish Island, Hackney's former warehouse district home to some truly impressive heritage architecture. You're just a short stroll from the overground rail connections of Hackney Wick, with trains running from Stratford to Richmond. The cultural centrepiece of Queen Elizabeth Olympic Park is practically on your doorstep, while legendary Victoria Park with its famous boating lake is less than ten minutes away.