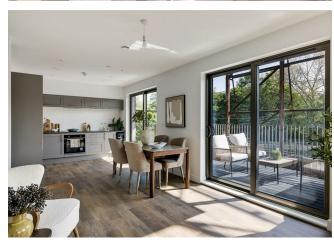

#### IF YOU LIVED HERE...

You'll enter for a broad hallway with clean lines, neutral tones and sleek engineered timber underfoot. The open-plan living area and kitchen totals more than 300 square feet. Light, airy and ideal for entertaining. A sleek crisp grey kitchen suite runs along one wall, with integrated appliances, glossy cabinets and wraparound worktops. Elsewhere, French doors opens onto your substantial south facing balcony. Timber decked and more than twenty feet, it's perfect for summer evenings and potted greenery.

## FOLLOW US → @STOWBROTHERS STOWBROTHERS.COM

REQUEST A VIEWING 0208 520 3077

FOLLOW US → @STOWBROTHERS STOWBROTHERS.COM

Balcony

7'0" x 21'3"

Bathroom

6'6" x 7'2"

Bedroom