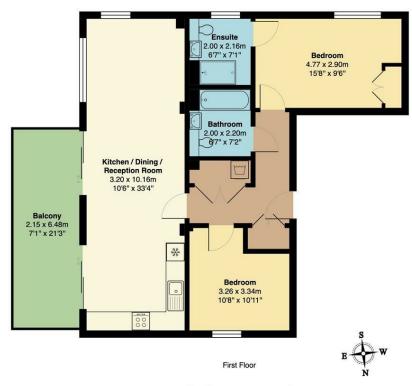

Total Area: 78.0 m² ... 839 ft²

## FOLLOW US → @STOWBROTHERS STOWBROTHERS.COM

REQUEST A VIEWING 0208 520 3077

FOLLOW US → @STOWBROTHERS STOWBROTHERS.COM

Balcony

7'0" x 21'3"

Bathroom

6'6" x 7'2"

Bedroom

10'8"x 10'11"

**Bedroom** 15'7" x 9'6"

**Ensuite** 6'6" x 7'1"

FOLLOW US → @STOWBROTHERS STOWBROTHERS.COM