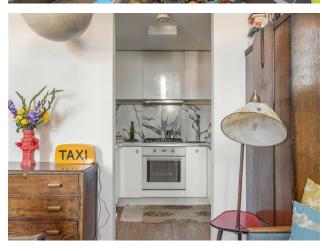

Your kitchen's next door, with marble splashbacks and sleek white cabinetry, while the storey's completed by your immaculate, contemporary bathroom, with hexagonal vinyl underfoot, flawless metro tilework and a rainfall shower over the tub. Head up your feature staircase for your bedroom, a skylit double with a wealth of eaves storage down the flanks