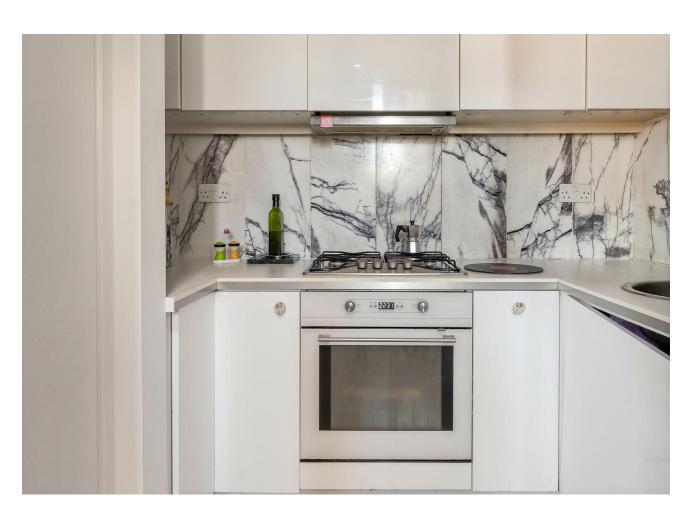

Your kitchen's next door, with marble splashbacks and sleek white cabinetry, while the storey's completed by your immaculate, contemporary bathroom, with hexagonal vinyl underfoot, flawless metro tilework and a rainfall shower over the tub. Head up your feature staircase for your bedroom, a skylit double with a wealth of eaves storage down the flanks