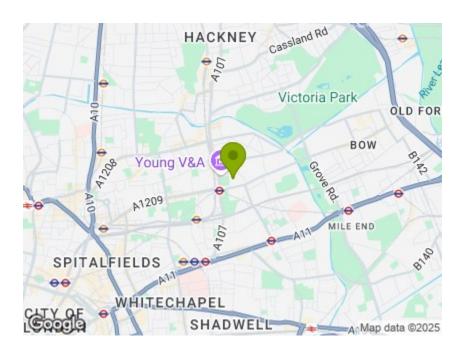

The pretty, well curated greenery of Museum Park is just over the road, great for morning runs or evening strolls, and home to the sumptuous Solo Kitchen & Bar, great for a well deserved cocktail.

REQUEST A VIEWING 0208 520 3077

and more of those striking original timbers overhead.

Outside and, as noted, you're barely five minutes on foot from Bethnal Green tube, for the Central line and one stop, three minute hops to Liverpool Street. So your City commute can be less than ten minutes door to door. Trips to the West End trips take just nine minutes more. There's plenty to keep you local though, with Bethnal Green Road just past the station and full of independent bars, restaurants and gastropubs.

#### WHAT ELSE?

- Victoria Park, London's oldest public space and still the most popular, is just half a mile on foot. Here you have over 200 acres of greenery to explore, as well as the famous boating lake, ponds, playgrounds and more.
- Looking for a fun new way to stay in shape? BethWall Green Climbing Centre is less than ten minutes around the corner, for clamberers of all levels. There's a gym, too.
- You're spoilt for choice when it comes to a new local, but be sure to give The Florist's Arms a try. It's an elegantly appointed independent gastropub less than five minutes' away.