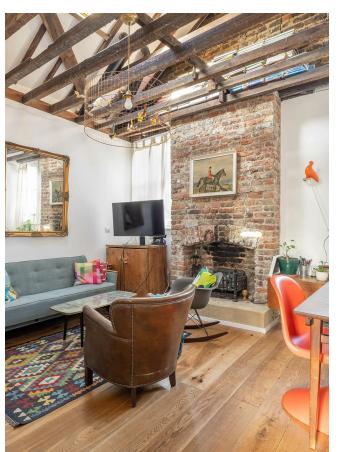

#### IF YOU LIVED HERE...

You'll be living amongst some gorgeous period architecture, your 170 square foot reception sits below a vaulted ceiling full of vintage timber rafters, with a gorgeous exposed brick chimney breast and hearth taking centre stage. Engineered hardwood flows in underfoot from your hallway, where you have generous banks of seamlessly integrated storage.

Your kitchen's next door, with marble splashbacks and sleek white cabinetry, while the storey's completed by your immaculate, contemporary bathroom, with hexagonal vinyl underfoot, flawless metro tilework and a rainfall shower over the tub. Head up your feature staircase for your bedroom, a skylit double with a wealth of eaves storage down the flanks

and more of those striking original timbers overhead.

Outside and, as noted, you're barely five minutes on foot from Bethnal Green tube, for the Central line and one stop, three minute hops to Liverpool Street. So your City commute can be less than ten minutes door to door. Trips to the West End trips take just nine minutes more. There's plenty to keep you local though, with Bethnal Green Road just past the station and full of independent bars, restaurants and gastropubs.