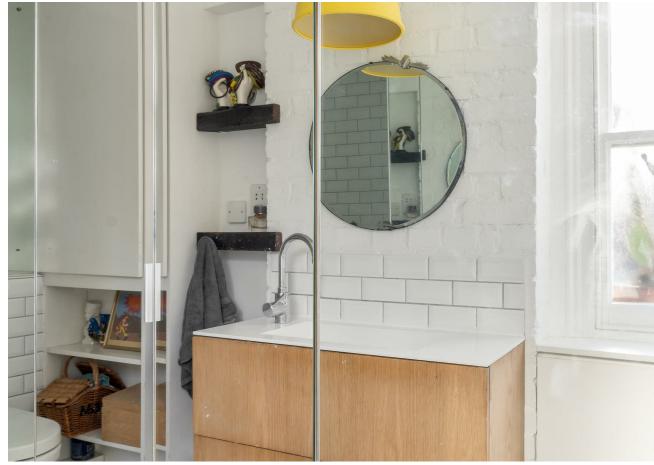

Your kitchen's next door, with marble splashbacks and sleek white cabinetry, while the storey's completed by your immaculate, contemporary bathroom, with hexagonal vinyl underfoot, flawless metro tilework and a rainfall shower over the tub. Head up your feature staircase for your bedroom, a skylit double with a wealth of eaves storage down the flanks