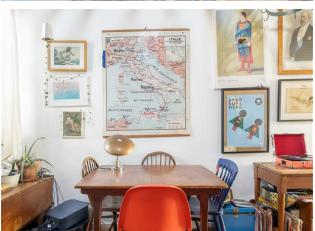

Your kitchen's next door, with marble splashbacks and sleek white cabinetry, while the storey's completed by your immaculate, contemporary bathroom, with hexagonal vinyl underfoot, flawless metro tilework and a rainfall shower over the tub. Head up your feature staircase for your bedroom, a skylit double with a wealth of eaves storage down the flanks