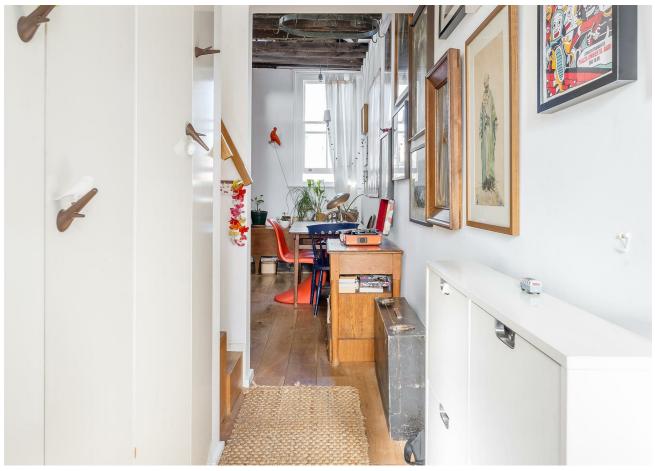

#### IF YOU LIVED HERE...

You'll be living amongst some gorgeous period architecture, your 170 square foot reception sits below a vaulted ceiling full of vintage timber rafters, with a gorgeous exposed brick chimney breast and hearth taking centre stage. Engineered hardwood flows in underfoot from your hallway, where you have generous banks of seamlessly integrated storage.