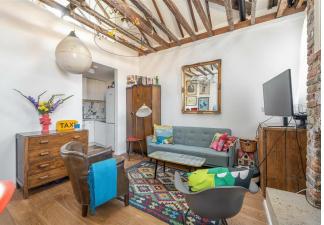

#### IF YOU LIVED HERE...

You'll be living amongst some gorgeous period architecture, your 170 square foot reception sits below a vaulted ceiling full of vintage timber rafters, with a gorgeous exposed brick chimney breast and hearth taking centre stage. Engineered hardwood flows in underfoot from your hallway, where you have generous banks of seamlessly integrated storage.

Your kitchen's next door, with marble splashbacks and sleek white cabinetry, while the storey's completed by your immaculate, contemporary bathroom, with hexagonal vinyl underfoot, flawless metro tilework and a rainfall shower over the tub. Head up your feature staircase for your bedroom, a skylit double with a wealth of eaves storage down the flanks