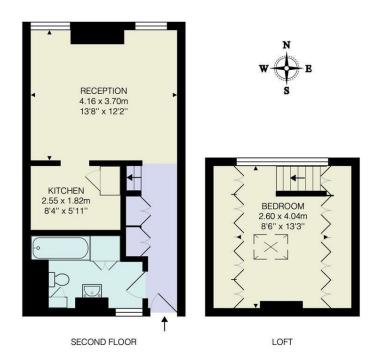

Total Area: 48.7 m<sup>2</sup> ... 525 ft<sup>2</sup>

Whilst every attempt has been made to ensure the accuracy of the floor plan contained here, measurements of doors, windows, rooms and any other items are approximate and no responsibility is taken for any error, omission, or mis-statement. This plan is for illustrative purposes only and should be used as such by any prospective purchaser. The services, systems and appliances shown have not been tested and no guarantee as to their operability or efficiency can be given.

#### IF YOU LIVED HERE...

You'll be living amongst some gorgeous period architecture, your 170 square foot reception sits below a vaulted ceiling full of vintage timber rafters, with a gorgeous exposed brick chimney breast and hearth taking centre stage. Engineered hardwood flows in underfoot from your hallway, where you have generous banks of seamlessly integrated storage.

Your kitchen's next door, with marble splashbacks and sleek white cabinetry, while the storey's completed by your immaculate, contemporary bathroom, with hexagonal vinyl underfoot, flawless metro tilework and a rainfall shower over the tub. Head up your feature staircase for your bedroom, a skylit double with a wealth of eaves storage down the flanks

and more of those striking original timbers overhead.

Outside and, as noted, you're barely five minutes on foot from Bethnal Green tube, for the Central line and one stop, three minute hops to Liverpool Street. So your City commute can be less than ten minutes door to door. Trips to the West End trips take just nine minutes more. There's plenty to keep you local though, with Bethnal Green Road just past the station and full of independent bars, restaurants and gastropubs.