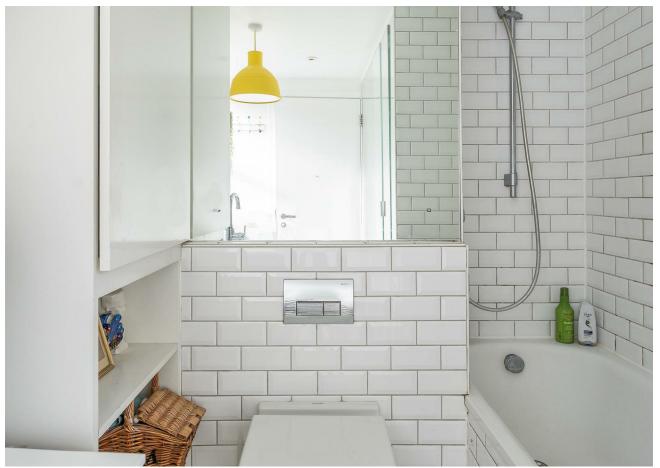

Your kitchen's next door, with marble splashbacks and sleek white cabinetry, while the storey's completed by your immaculate, contemporary bathroom, with hexagonal vinyl underfoot, flawless metro tilework and a rainfall shower over the tub. Head up your feature staircase for your bedroom, a skylit double with a wealth of eaves storage down the flanks