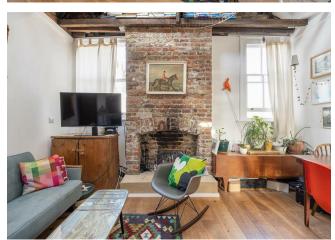

#### IF YOU LIVED HERE...

You'll be living amongst some gorgeous period architecture, your 170 square foot reception sits below a vaulted ceiling full of vintage timber rafters, with a gorgeous exposed brick chimney breast and hearth taking centre stage. Engineered hardwood flows in underfoot from your hallway, where you have generous banks of seamlessly integrated storage.