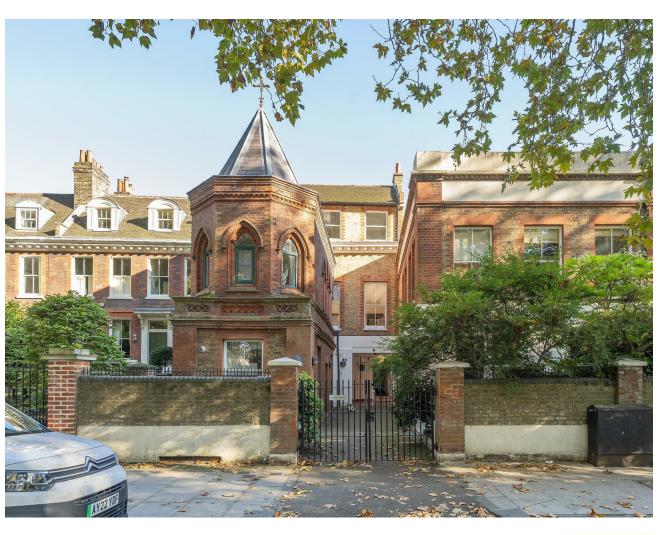

#### Features:

- Beautiful One Bedroom Maisonette
- Grade II Listed Building
- Overlooking Museum Gardens
- Excellent Storage
- Minutes From Bethnal Green Station
- Walking Distance To Victoria Park

A perfectly placed one bedroom maisonette, arranged over two floors in a gorgeous period mansion block just moments from Bethnal Green tube and overlooking Museum Gardens. Charmingly finished throughout, with original architecture still in evidence.

#### IF YOU LIVED HERE...

You'll be living amongst some gorgeous period architecture, your 170 square foot reception sits below a vaulted ceiling full of vintage timber rafters, with a gorgeous exposed brick chimney breast and hearth taking centre stage. Engineered hardwood flows in underfoot from your hallway, where you have generous banks of seamlessly integrated storage.