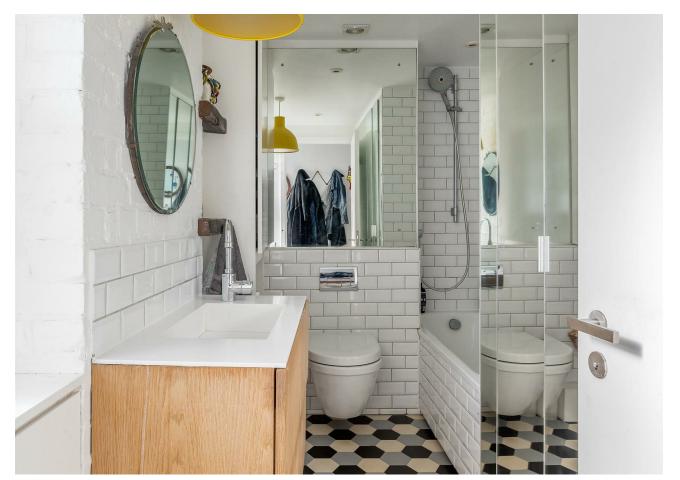

Your kitchen's next door, with marble splashbacks and sleek white cabinetry, while the storey's completed by your immaculate, contemporary bathroom, with hexagonal vinyl underfoot, flawless metro tilework and a rainfall shower over the tub. Head up your feature staircase for your bedroom, a skylit double with a wealth of eaves storage down the flanks