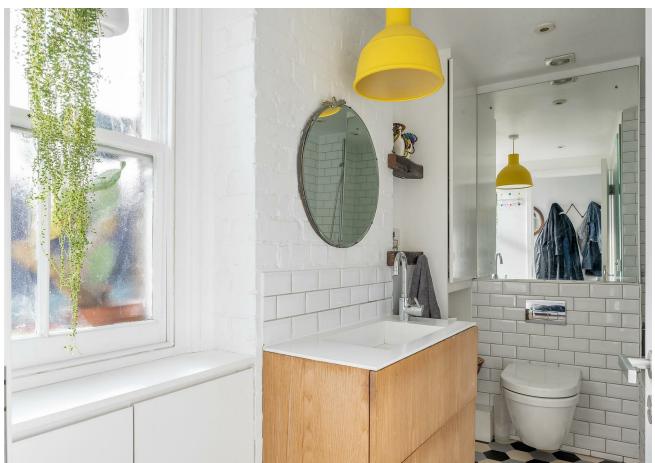

Your kitchen's next door, with marble splashbacks and sleek white cabinetry, while the storey's completed by your immaculate, contemporary bathroom, with hexagonal vinyl underfoot, flawless metro tilework and a rainfall shower over the tub. Head up your feature staircase for your bedroom, a skylit double with a wealth of eaves storage down the flanks