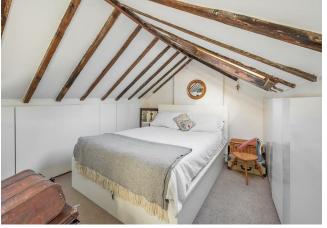

Your kitchen's next door, with marble splashbacks and sleek white cabinetry, while the storey's completed by your immaculate, contemporary bathroom, with hexagonal vinyl underfoot, flawless metro tilework and a rainfall shower over the tub. Head up your feature staircase for your bedroom, a skylit double with a wealth of eaves storage down the flanks

and more of those striking original timbers overhead.

Outside and, as noted, you're barely five minutes on foot from Bethnal Green tube, for the Central line and one stop, three minute hops to Liverpool Street. So your City commute can be less than ten minutes door to door. Trips to the West End trips take just nine minutes more. There's plenty to keep you local though, with Bethnal Green Road just past the station and full of independent bars, restaurants and gastropubs.