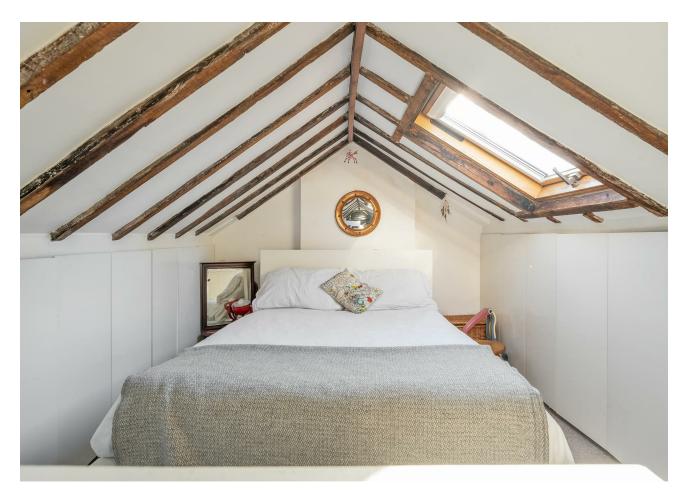

Your kitchen's next door, with marble splashbacks and sleek white cabinetry, while the storey's completed by your immaculate, contemporary bathroom, with hexagonal vinyl underfoot, flawless metro tilework and a rainfall shower over the tub. Head up your feature staircase for your bedroom, a skylit double with a wealth of eaves storage down the flanks

and more of those striking original timbers overhead.

Outside and, as noted, you're barely five minutes on foot from Bethnal Green tube, for the Central line and one stop, three minute hops to Liverpool Street. So your City commute can be less than ten minutes door to door. Trips to the West End trips take just nine minutes more. There's plenty to keep you local though, with Bethnal Green Road just past the station and full of independent bars, restaurants and gastropubs.