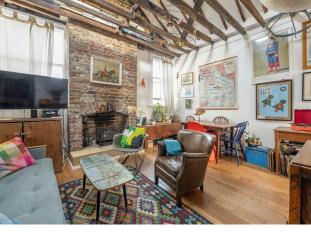

#### IF YOU LIVED HERE...

You'll be living amongst some gorgeous period architecture, your 170 square foot reception sits below a vaulted ceiling full of vintage timber rafters, with a gorgeous exposed brick chimney breast and hearth taking centre stage. Engineered hardwood flows in underfoot from your hallway, where you have generous banks of seamlessly integrated storage.

Your kitchen's next door, with marble splashbacks and sleek white cabinetry, while the storey's completed by your immaculate, contemporary bathroom, with hexagonal vinyl underfoot, flawless metro tilework and a rainfall shower over the tub. Head up your feature staircase for your bedroom, a skylit double with a wealth of eaves storage down the flanks