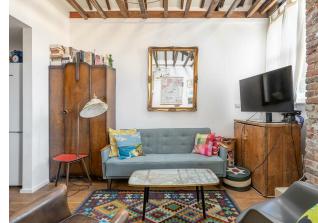

#### IF YOU LIVED HERE...

You'll be living amongst some gorgeous period architecture, your 170 square foot reception sits below a vaulted ceiling full of vintage timber rafters, with a gorgeous exposed brick chimney breast and hearth taking centre stage. Engineered hardwood flows in underfoot from your hallway, where you have generous banks of seamlessly integrated storage.

Your kitchen's next door, with marble splashbacks and sleek white cabinetry, while the storey's completed by your immaculate, contemporary bathroom, with hexagonal vinyl underfoot, flawless metro tilework and a rainfall shower over the tub. Head up your feature staircase for your bedroom, a skylit double with a wealth of eaves storage down the flanks