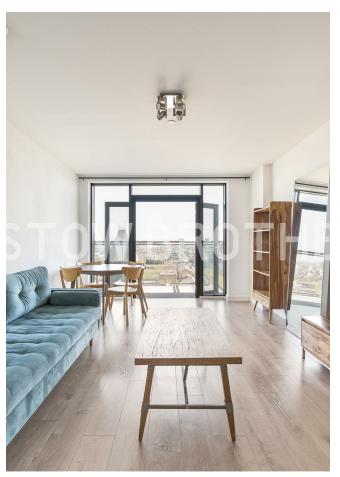

The heart and the highlight will always be your 260 square foot kitchen and lounge, with natural light pouring in from that south facing balcony and smooth

engineered hardwood running underfoot. Seamless kitchen cabinetry is neatly divided behind a handy breakfast bar, while your balcony at the opposite end offers striking and sheltered, horizon wide views.