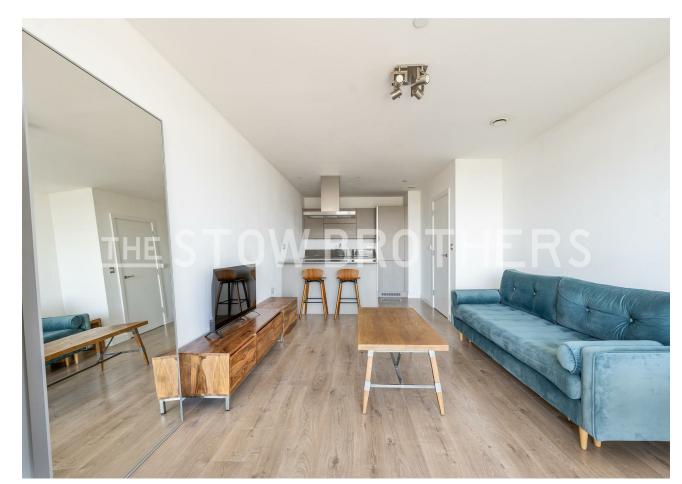

The heart and the highlight will always be your 260 square foot kitchen and lounge, with natural light pouring in from that south facing balcony and smooth

engineered hardwood running underfoot. Seamless kitchen cabinetry is neatly divided behind a handy breakfast bar, while your balcony at the opposite end offers striking and sheltered, horizon wide views.

breakfast bar, while your balcony at the oppo offers striking and sheltered, horizon wide view.

Less than five minutes away on foot, Dalston Junction sits on the recently christened Wind overground line, for direct runs to Higbury & Islington, Whitechapel and more. Dalston King