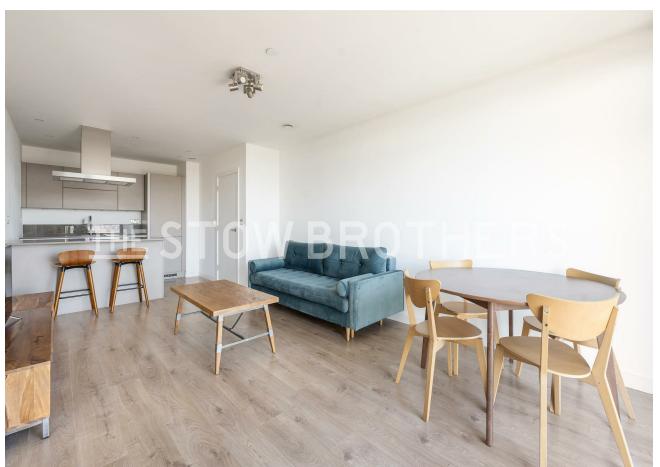

The heart and the highlight will always be your 260 square foot kitchen and lounge, with natural light pouring in from that south facing balcony and smooth

engineered hardwood running underfoot. Seamless kitchen cabinetry is neatly divided behind a handy breakfast bar, while your balcony at the opposite end offers striking and sheltered, horizon wide views.

#### WHAT ELSE?

- With so many rail connections nearby you have all London at your fingertips here, but if you want to keep things local you're surrounded by the legendary nightlife of Dalston, while the vibrant social scene of Hackney is just fifteen minutes away.
- There's substantial extra storage space in the hallway, always a welcome bonus in London apartment living.
- The tranquil, villageesque charm of Stoke Newington is well worth the twenty minute stroll, with green gems like Clissold Park and Butterfield Green along the way.