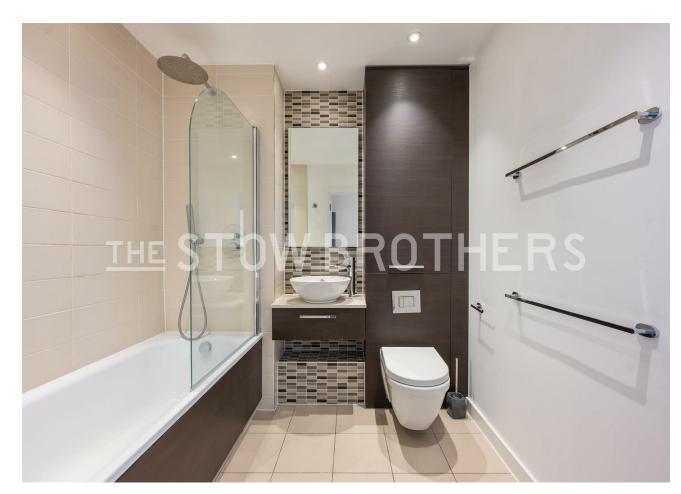

#### IF YOU LIVED HERE...

Step inside and find your sleek, boutique bathroom on the left. Finished in smooth cream tilework and chocolate brown trim, you have a vessel basin below the vanity mirror and an outsized rainfall shower over the tub. At the end of the hallway your bedroom is a bright, 150 square foot double, with fitted wardrobes and floor to ceiling windows.