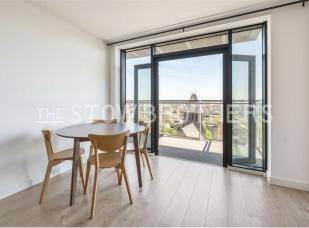

A sunny, south facing one bedroom balcony apartment, on the eighth floor of a sleek designer development. You have spectacular city skyline views, flawless finishes throughout and Dalston Junction overground station just moments away.

The heart and the highlight will always be your 260 square foot kitchen and lounge, with natural light pouring in from that south facing balcony and smooth

engineered hardwood running underfoot. Seamless kitchen cabinetry is neatly divided behind a handy breakfast bar, while your balcony at the opposite end offers striking and sheltered, horizon wide views.