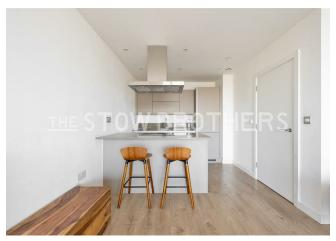

The heart and the highlight will always be your 260 square foot kitchen and lounge, with natural light pouring in from that south facing balcony and smooth

engineered hardwood running underfoot. Seamless kitchen cabinetry is neatly divided behind a handy breakfast bar, while your balcony at the opposite end offers striking and sheltered, horizon wide views.

breakfast bar, while your balcony at the oppo offers striking and sheltered, horizon wide view.

Less than five minutes away on foot, Dalston Junction sits on the recently christened Wind overground line, for direct runs to Higbury & Islington, Whitechapel and more. Dalston King