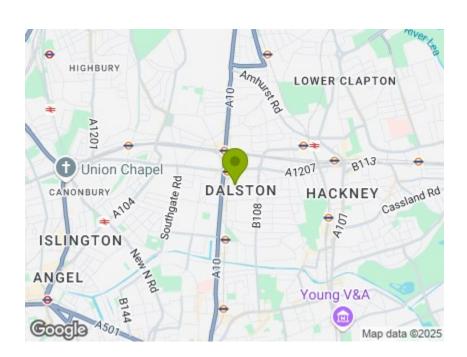

Dalston Kingsland station is just a little further, for a choice of nearby overground routes across the capital

**REQUEST A VIEWING** 0208 520 3077

**REQUEST A VIEWING** 0208 520 3077

Less than five minutes away on foot, Dalston
Junction sits on the recently christened Windrush
overground line, for direct runs to Higbury &
Islington, Whitechapel and more. Dalston Kingsland is
just a couple of minutes further for the Mildmay
overground line and runs to Camden Town and
Hampstead. Finally, Hackney Downs station is just
fifteen minutes on foot for eleven minute trips to
Liverpool Street and a simple City commute.