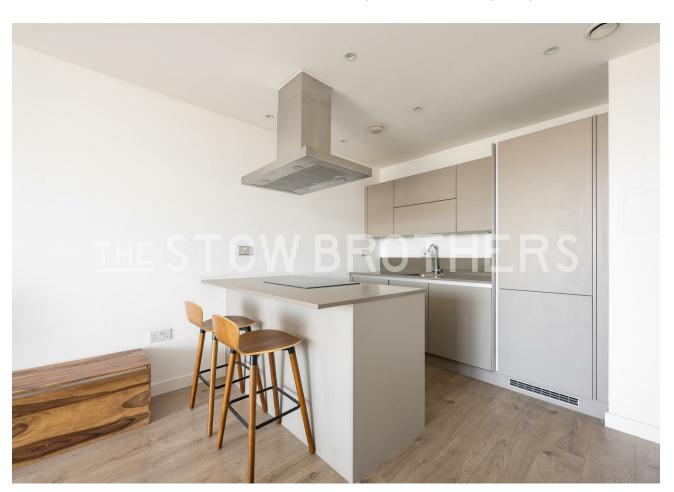

The heart and the highlight will always be your 260 square foot kitchen and lounge, with natural light pouring in from that south facing balcony and smooth

engineered hardwood running underfoot. Seamless kitchen cabinetry is neatly divided behind a handy breakfast bar, while your balcony at the opposite end offers striking and sheltered, horizon wide views.

breakfast bar, while your balcony at the oppo offers striking and sheltered, horizon wide view.

Less than five minutes away on foot, Dalston Junction sits on the recently christened Wind overground line, for direct runs to Higbury & Islington, Whitechapel and more. Dalston King