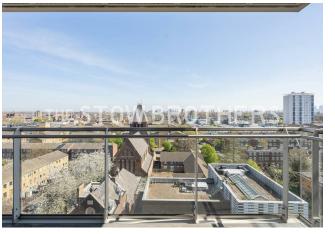

The heart and the highlight will always be your 260 square foot kitchen and lounge, with natural light pouring in from that south facing balcony and smooth

engineered hardwood running underfoot. Seamless kitchen cabinetry is neatly divided behind a handy breakfast bar, while your balcony at the opposite end offers striking and sheltered, horizon wide views.