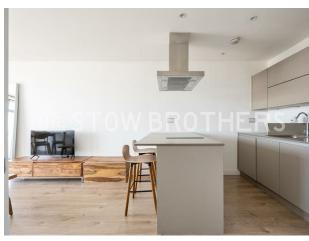

The heart and the highlight will always be your 260 square foot kitchen and lounge, with natural light pouring in from that south facing balcony and smooth

engineered hardwood running underfoot. Seamless kitchen cabinetry is neatly divided behind a handy breakfast bar, while your balcony at the opposite end offers striking and sheltered, horizon wide views.

breakfast bar, while your balcony at the oppo offers striking and sheltered, horizon wide view.

Less than five minutes away on foot, Dalston Junction sits on the recently christened Wind overground line, for direct runs to Higbury & Islington, Whitechapel and more. Dalston King