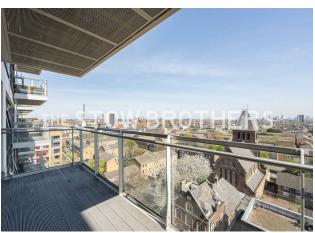

breakfast bar, while your balcony at the oppo offers striking and sheltered, horizon wide view.

Less than five minutes away on foot, Dalston Junction sits on the recently christened Wind overground line, for direct runs to Higbury & Islington, Whitechapel and more. Dalston King

The heart and the highlight will always be your 260 square foot kitchen and lounge, with natural light pouring in from that south facing balcony and smooth

engineered hardwood running underfoot. Seamless kitchen cabinetry is neatly divided behind a handy breakfast bar, while your balcony at the opposite end offers striking and sheltered, horizon wide views.