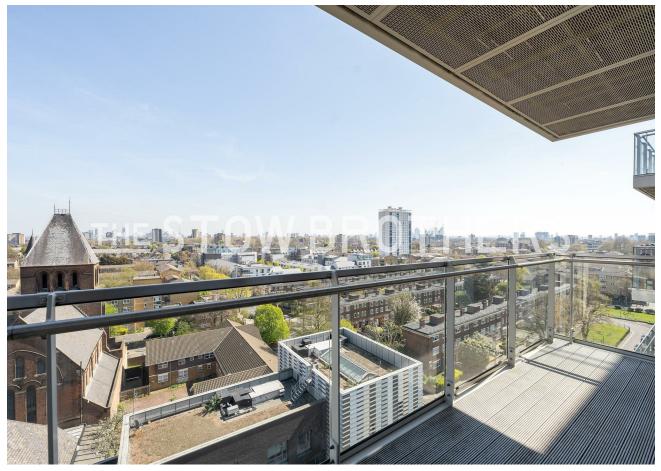

#### Features:

- Sunny, South Facing One Bed Apartment
- Private Balcony With Skyline Views
- Flawlessly Finished
- Concierge
- Residence Gym
- Roof Terrace
- Excellently Located Moments From Dalston Junction

A sunny, south facing one bedroom balcony apartment, on the eighth floor of a sleek designer development. You have spectacular city skyline views, flawless finishes throughout and Dalston Junction overground station just moments away.