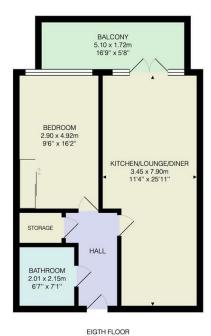

#### Total Area (Excluding Balcony): 53.2 m² ... 573 ft²

Whilst every attempt has been made to ensure the accuracy of the floor plan contained here, measurements of doors, windows, rooms and any other items are approximate and no responsibility is taken for any error, omission, or mis-statement. This plan is for illustrative purposes only and should be used as such by any prospective purchaser he services, systems and appliances shown have not been lested and no guarantee as to their operability or efficiency can be given.

A sunny, south facing one bedroom balcony apartment, on the eighth floor of a sleek designer development. You have spectacular city skyline views, flawless finishes throughout and Dalston Junction overground station just moments away.

#### IF YOU LIVED HERE...

Step inside and find your sleek, boutique bathroom on the left. Finished in smooth cream tilework and chocolate brown trim, you have a vessel basin below the vanity mirror and an outsized rainfall shower over the tub. At the end of the hallway your bedroom is a bright, 150 square foot double, with fitted wardrobes and floor to ceiling windows.

The heart and the highlight will always be your 260 square foot kitchen and lounge, with natural light pouring in from that south facing balcony and smooth

engineered hardwood running underfoot. Seamless kitchen cabinetry is neatly divided behind a handy breakfast bar, while your balcony at the opposite end offers striking and sheltered, horizon wide views.

#### WHAT ELSE?

- With so many rail connections nearby you have all London at your fingertips here, but if you want to keep things local you're surrounded by the legendary nightlife of Dalston, while the vibrant social scene of Hackney is just fifteen minutes away.
- There's substantial extra storage space in the hallway, always a welcome bonus in London apartment living.
- The tranquil, villageesque charm of Stoke Newington is well worth the twenty minute stroll, with green gems like Clissold Park and Butterfield Green along the way.