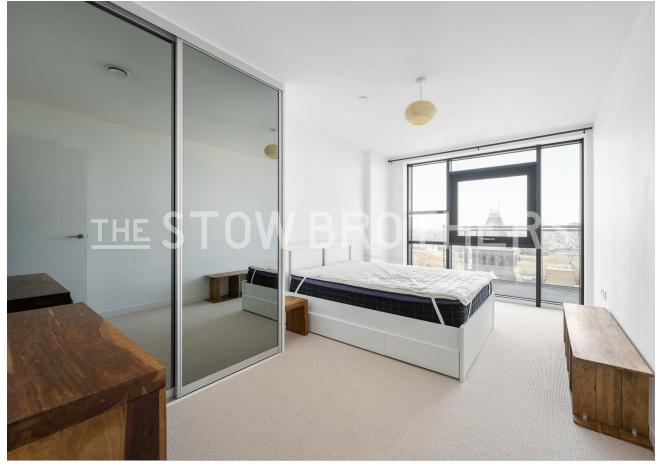

#### IF YOU LIVED HERE...

Step inside and find your sleek, boutique bathroom on the left. Finished in smooth cream tilework and chocolate brown trim, you have a vessel basin below the vanity mirror and an outsized rainfall shower over the tub. At the end of the hallway your bedroom is a bright, 150 square foot double, with fitted wardrobes and floor to ceiling windows.