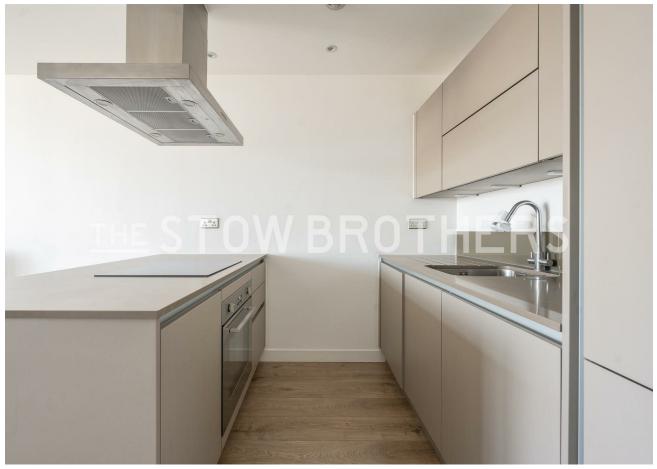

The heart and the highlight will always be your 260 square foot kitchen and lounge, with natural light pouring in from that south facing balcony and smooth

engineered hardwood running underfoot. Seamless kitchen cabinetry is neatly divided behind a handy breakfast bar, while your balcony at the opposite end offers striking and sheltered, horizon wide views.

breakfast bar, while your balcony at the oppo offers striking and sheltered, horizon wide view.

Less than five minutes away on foot, Dalston Junction sits on the recently christened Wind overground line, for direct runs to Higbury & Islington, Whitechapel and more. Dalston King