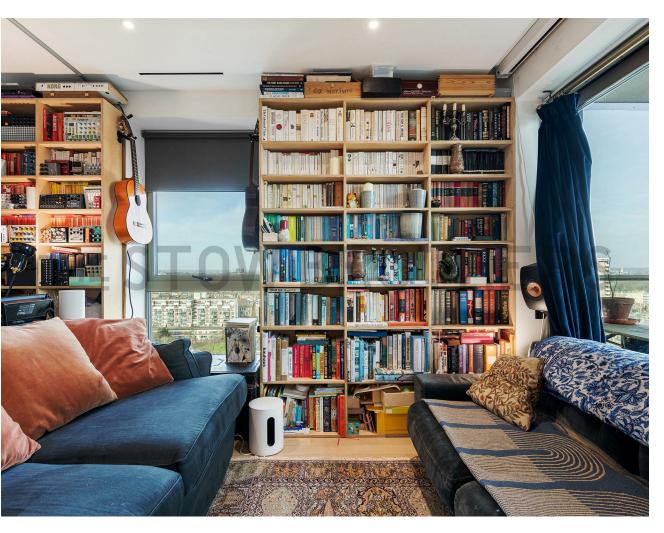

#### IF YOU LIVED HERE...

As you step through your front door and along the entrance hall you'll arrive in your welcoming, 260 square foot, open plan kitchen and reception room. In here, engineered hardwood runs underfoot and dual aspect windows and patio doors fill the space with natural light, offering fantastic views across London. The kitchen is home to a central island and breakfast bar, surrounded by designer pendulum lighting, glossy onyx and pale grey cabinets, sleek integrated appliances and chunky wooden worktops. Your private balcony offers the perfect space to relax while enjoying those wonderful views.