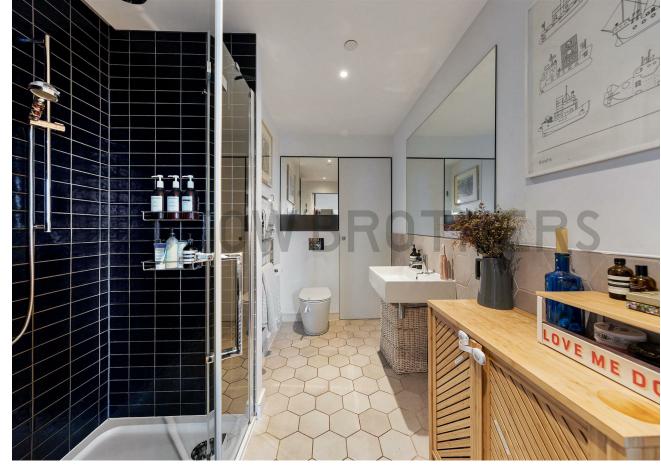

Across the hall, in your handsome double bedroom, you'll find soft velvety carpet, a twin set of bespoke fitted wardrobes and a floor to ceiling window offering more of those amazing elevated vistas. Your luxurious bathroom sits opposite, a lengthy and spacious affair, with earthy hexagonal floor tiles, concealed cistern, vessel washbasin and a large, stroll in, rainfall shower cubicle,

immaculately tiled in glossy navy blue and with an additional handset shower unit.

Your City commute will be around twenty minutes, door to door. Both Rectory Road and Clapton stations are around a half mile on foot, but Hackney Downs is likely to be your pick, a similar distance but across leafy Hackney Downs Park. From here the recently christened Weaver overground line takes you straight through to Liverpool Street in nine minutes. Your new local, The Star by Hackney Downs, is even closer to home. With resident DU sessions at the weekends, a decked terrace overlooking the park and a great selection of craft beers, this friendly vibrant pub is a firm favourite amongst local residents.