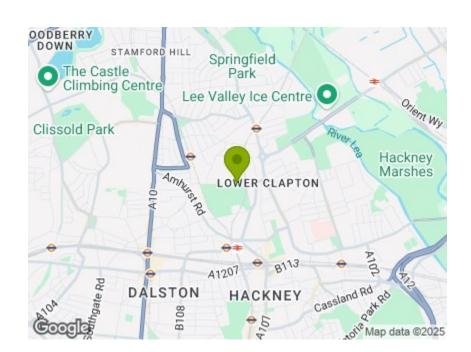

A beautiful, twelfth floor, one bedroom apartment, with fantastic city skyline views and a private balcony. Rectory Road and Clapton stations are nearby, and the vibrant nightlife and amenities of Lower Clapton Road are just moments away.

The lush, open meadows of Hackney Downs Park are practically on your doorstep, home to tennis and basketball courts and a thriving community orchard.

**REQUEST A VIEWING** 0208 520 3077

**REQUEST A VIEWING** 0208 520 3077

immaculately tiled in glossy navy blue and with an additional handset shower unit.

Your City commute will be around twenty minutes, door to door. Both Rectory Road and Clapton stations are around a half mile on foot, but Hackney Downs is likely to be your pick, a similar distance but across leafy Hackney Downs Park. From here the recently christened Weaver overground line takes you straight through to Liverpool Street in nine minutes. Your new local, The Star by Hackney Downs, is even closer to home. With resident DU sessions at the weekends, a decked terrace overlooking the park and a great selection of craft beers, this friendly vibrant pub is a firm favourite amongst local residents.

#### WHAT ELSE?

- Lower Clapton Road is an easy four minute stroll away, where you'll find live music venues, friendly pubs and some great places to eat and drink.
- At Blondies, there's regular live music performances from the latest emerging bands and a wide range of locally brewed craft beers on tap.
- Hai Cafe is a family run, authentic, Vietnamese cafe and restaurant where you can feast on delicious, healthy, home cooked dishes.