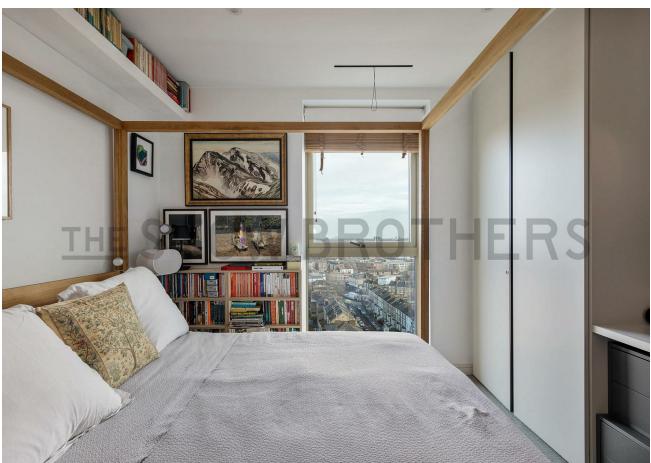

Across the hall, in your handsome double bedroom, you'll find soft velvety carpet, a twin set of bespoke fitted wardrobes and a floor to ceiling window offering more of those amazing elevated vistas. Your luxurious bathroom sits opposite, a lengthy and spacious affair, with earthy hexagonal floor tiles, concealed cistern, vessel washbasin and a large, stroll in, rainfall shower cubicle,

#### IF YOU LIVED HERE...

As you step through your front door and along the entrance hall you'll arrive in your welcoming, 260 square foot, open plan kitchen and reception room. In here, engineered hardwood runs underfoot and dual aspect windows and patio doors fill the space with natural light, offering fantastic views across London. The kitchen is home to a central island and breakfast bar, surrounded by designer pendulum lighting, glossy onyx and pale grey cabinets, sleek integrated appliances and chunky wooden worktops. Your private balcony offers the perfect space to relax while enjoying those wonderful views.