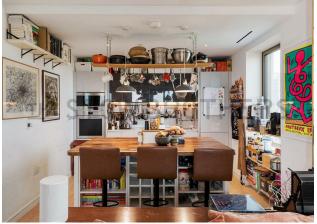

#### IF YOU LIVED HERE...

As you step through your front door and along the entrance hall you'll arrive in your welcoming, 260 square foot, open plan kitchen and reception room. In here, engineered hardwood runs underfoot and dual aspect windows and patio doors fill the space with natural light, offering fantastic views across London. The kitchen is home to a central island and breakfast bar, surrounded by designer pendulum lighting, glossy onyx and pale grey cabinets, sleek integrated appliances and chunky wooden worktops. Your private balcony offers the perfect space to relax while enjoying those wonderful views.