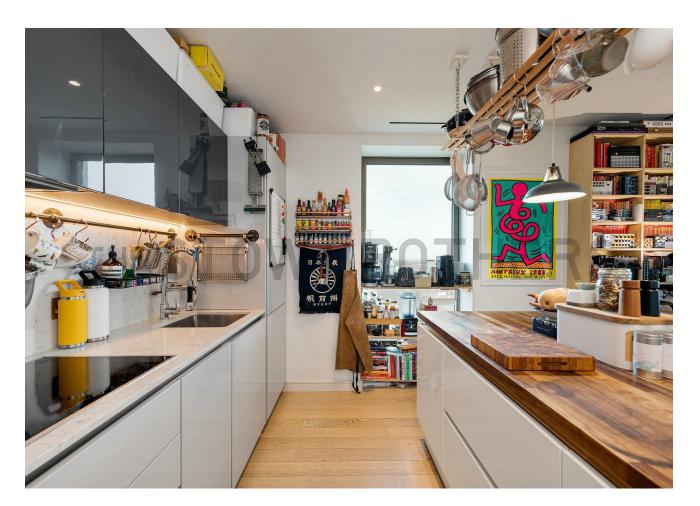

#### IF YOU LIVED HERE...

As you step through your front door and along the entrance hall you'll arrive in your welcoming, 260 square foot, open plan kitchen and reception room. In here, engineered hardwood runs underfoot and dual aspect windows and patio doors fill the space with natural light, offering fantastic views across London. The kitchen is home to a central island and breakfast bar, surrounded by designer pendulum lighting, glossy onyx and pale grey cabinets, sleek integrated appliances and chunky wooden worktops. Your private balcony offers the perfect space to relax while enjoying those wonderful views.