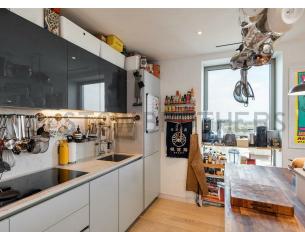

#### IF YOU LIVED HERE...

As you step through your front door and along the entrance hall you'll arrive in your welcoming, 260 square foot, open plan kitchen and reception room. In here, engineered hardwood runs underfoot and dual aspect windows and patio doors fill the space with natural light, offering fantastic views across London. The kitchen is home to a central island and breakfast bar, surrounded by designer pendulum lighting, glossy onyx and pale grey cabinets, sleek integrated appliances and chunky wooden worktops. Your private balcony offers the perfect space to relax while enjoying those wonderful views.