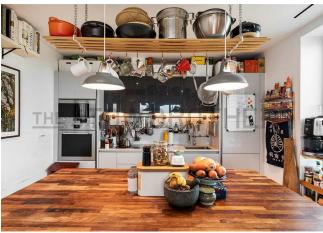

#### IF YOU LIVED HERE...

As you step through your front door and along the entrance hall you'll arrive in your welcoming, 260 square foot, open plan kitchen and reception room. In here, engineered hardwood runs underfoot and dual aspect windows and patio doors fill the space with natural light, offering fantastic views across London. The kitchen is home to a central island and breakfast bar, surrounded by designer pendulum lighting, glossy onyx and pale grey cabinets, sleek integrated appliances and chunky wooden worktops. Your private balcony offers the perfect space to relax while enjoying those wonderful views.