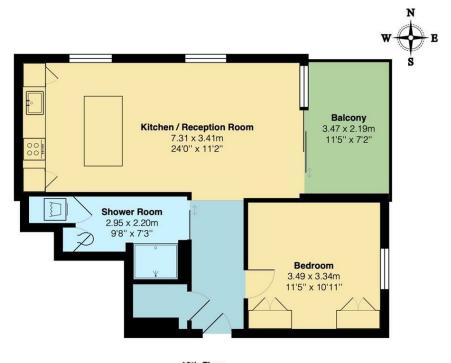

12th Floor

Total Area: 51.6 m<sup>2</sup> ... 556 ft<sup>2</sup> (excluding balcony)

All measurements are approximate and for display purposes only.

#### IF YOU LIVED HERE...

As you step through your front door and along the entrance hall you'll arrive in your welcoming, 260 square foot, open plan kitchen and reception room. In here, engineered hardwood runs underfoot and dual aspect windows and patio doors fill the space with natural light, offering fantastic views across London. The kitchen is home to a central island and breakfast bar, surrounded by designer pendulum lighting, glossy onyx and pale grey cabinets, sleek integrated appliances and chunky wooden worktops. Your private balcony offers the perfect space to relax while enjoying those wonderful views.

Across the hall, in your handsome double bedroom, you'll find soft velvety carpet, a twin set of bespoke fitted wardrobes and a floor to ceiling window offering more of those amazing elevated vistas. Your luxurious bathroom sits opposite, a lengthy and spacious affair, with earthy hexagonal floor tiles, concealed cistern, vessel washbasin and a large, stroll in, rainfall shower cubicle,

immaculately tiled in glossy navy blue and with an additional handset shower unit.

Your City commute will be around twenty minutes, door to door. Both Rectory Road and Clapton stations are around a half mile on foot, but Hackney Downs is likely to be your pick, a similar distance but across leafy Hackney Downs Park. From here the recently christened Weaver overground line takes you straight through to Liverpool Street in nine minutes. Your new local, The Star by Hackney Downs, is even closer to home. With resident DU sessions at the weekends, a decked terrace overlooking the park and a great selection of craft beers, this friendly vibrant pub is a firm favourite amongst local residents.