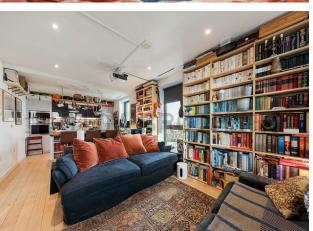

#### IF YOU LIVED HERE...

As you step through your front door and along the entrance hall you'll arrive in your welcoming, 260 square foot, open plan kitchen and reception room. In here, engineered hardwood runs underfoot and dual aspect windows and patio doors fill the space with natural light, offering fantastic views across London. The kitchen is home to a central island and breakfast bar, surrounded by designer pendulum lighting, glossy onyx and pale grey cabinets, sleek integrated appliances and chunky wooden worktops. Your private balcony offers the perfect space to relax while enjoying those wonderful views.