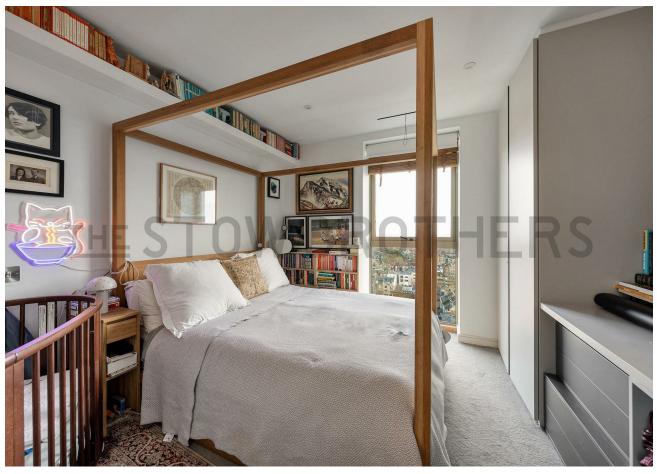

Across the hall, in your handsome double bedroom, you'll find soft velvety carpet, a twin set of bespoke fitted wardrobes and a floor to ceiling window offering more of those amazing elevated vistas. Your luxurious bathroom sits opposite, a lengthy and spacious affair, with earthy hexagonal floor tiles, concealed cistern, vessel washbasin and a large, stroll in, rainfall shower cubicle,