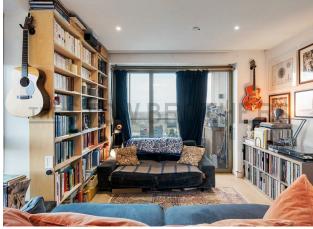

#### IF YOU LIVED HERE...

As you step through your front door and along the entrance hall you'll arrive in your welcoming, 260 square foot, open plan kitchen and reception room. In here, engineered hardwood runs underfoot and dual aspect windows and patio doors fill the space with natural light, offering fantastic views across London. The kitchen is home to a central island and breakfast bar, surrounded by designer pendulum lighting, glossy onyx and pale grey cabinets, sleek integrated appliances and chunky wooden worktops. Your private balcony offers the perfect space to relax while enjoying those wonderful views.

Across the hall, in your handsome double bedroom, you'll find soft velvety carpet, a twin set of bespoke fitted wardrobes and a floor to ceiling window offering more of those amazing elevated vistas. Your luxurious bathroom sits opposite, a lengthy and spacious affair, with earthy hexagonal floor tiles, concealed cistern, vessel washbasin and a large, stroll in, rainfall shower cubicle,