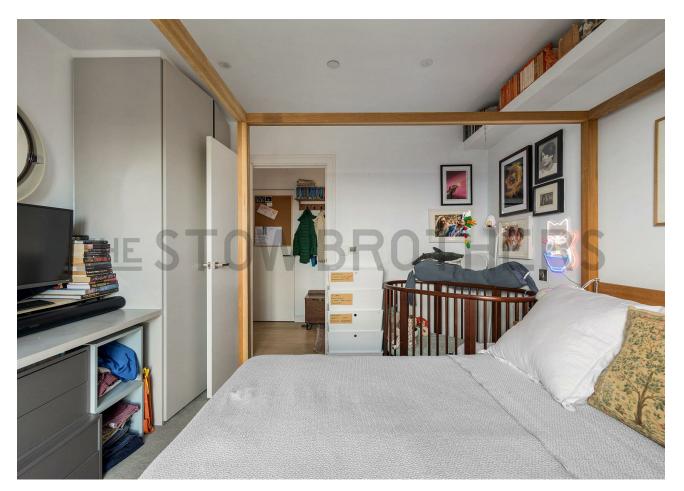

Across the hall, in your handsome double bedroom, you'll find soft velvety carpet, a twin set of bespoke fitted wardrobes and a floor to ceiling window offering more of those amazing elevated vistas. Your luxurious bathroom sits opposite, a lengthy and spacious affair, with earthy hexagonal floor tiles, concealed cistern, vessel washbasin and a large, stroll in, rainfall shower cubicle,