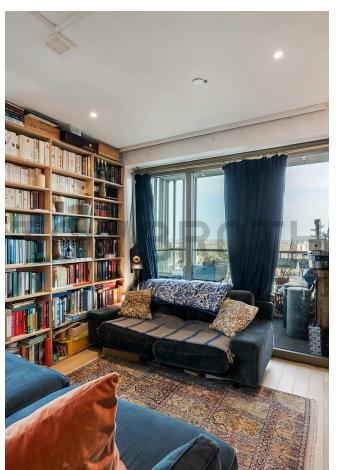

#### IF YOU LIVED HERE...

As you step through your front door and along the entrance hall you'll arrive in your welcoming, 260 square foot, open plan kitchen and reception room. In here, engineered hardwood runs underfoot and dual aspect windows and patio doors fill the space with natural light, offering fantastic views across London. The kitchen is home to a central island and breakfast bar, surrounded by designer pendulum lighting, glossy onyx and pale grey cabinets, sleek integrated appliances and chunky wooden worktops. Your private balcony offers the perfect space to relax while enjoying those wonderful views.