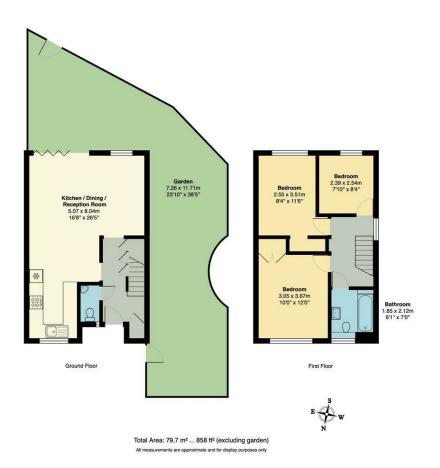

## CHRISTCHURCH SQUARE, HACKNEY Offers In Excess Of £1,000,000 Freehold 3 Bed House - End Terrace

### Features:

- Three Bedroom House
- End of Terrace Property
- Private South Facing Garden
- Moments from Victoria Park
- Facing on to Communal Gardens
- Beautifully Presented Throughout
- Located on the Sought After Christchurch Square

#### IF YOU LIVED HERE?

Enclaved in the verdant Christchurch Estate is this stylish East London haven. Tucked away within the tranquil and highly desirable enclave of Christchurch Square, this beautifully presented end-of-terrace house offers an exceptional opportunity for families seeking a harmonious blend of contemporary living and a vibrant community atmosphere. Boasting three generously proportioned bedrooms, this home has been thoughtfully designed to maximize natural light and comfort throughout. The spacious open-plan kitchen, dining, and reception area features elegant parquet flooring, while floor-to-ceiling glass doors provide seamless access to a private south-facing garden, a serene space for entertaining or quiet reflection. The home also benefits from its own shed, offering additional storage solutions.

# FOLLOW US → @STOWBROTHERS STOWBROTHERS.COM

REQUEST A VIEWING 0208 520 3077

FOLLOW US → @STOWBROTHERS STOWBROTHERS.COM

Kitchen / Dining / Reception Room 16'7" x 26'4"

WC

Bathroom

6'0" x 6'11"

Bedroom

10'0" × 12'0"

Bedroom

8'4" x 11'6"

**Bedroom** 7'10" × 8'3"

Garden

23'9" x 38'5"

FOLLOW US → @STOWBROTHERS STOWBROTHERS.COM