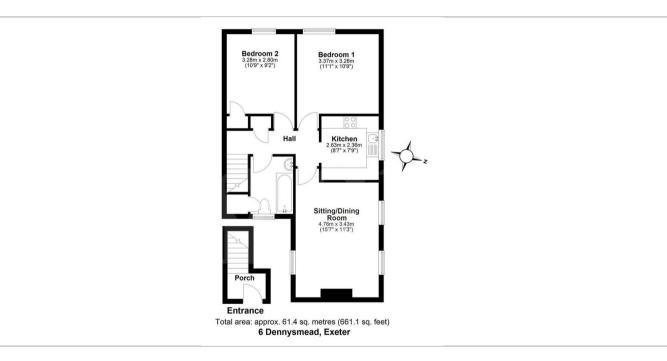

The accommodation includes: Two spacious double bedrooms, each with built-in wardrobes and attractive countryside views. A generous, light-filled living room offering a comfortable space to relax or entertain. A well-proportioned kitchen with ample room for appliances. A bathroom with shower over the bath