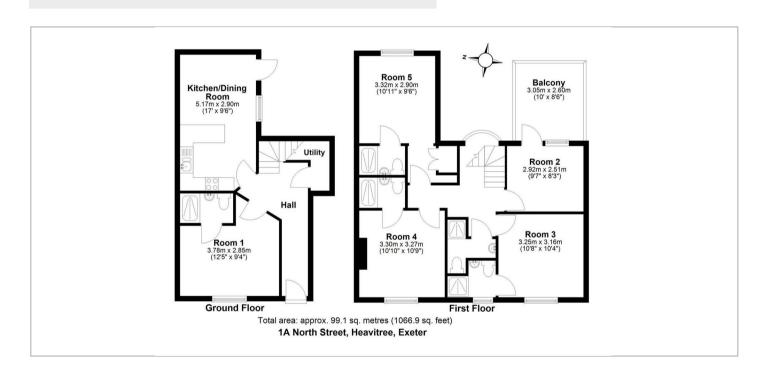

The property has a the use of shared communal kitchen / dining space.

This double ensuite bedroom is located on the first floor of the property and has a large wardrobe / dressing area in addition to the bedroom space.

The property will be let on a HMO licence for a maximum of 5 people. EER 'D'

Room 5 on the Floorplan.