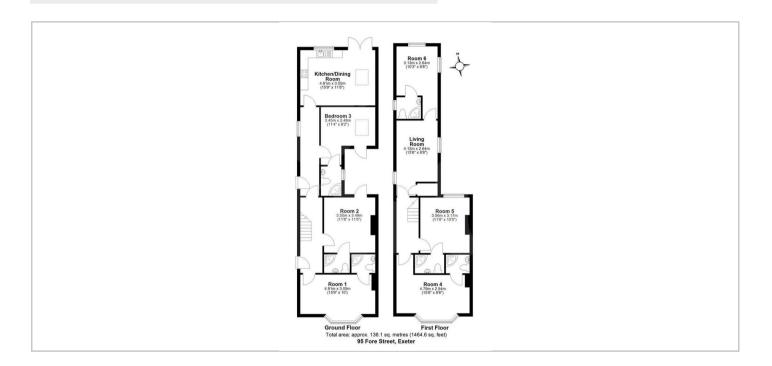

## THE PROPERTY

Robson Lettings are delighted to offer a choice of 6 furnished double en suite bedroom, located in this newly refurbished modern house in the heart of Heavitree.

This bright and well-presented home is ideal for professionals, with both the RD&E Hospital and Heavitree Hospital within easy walking distance. Heavitree is a vibrant and well-connected area offering a wide range of local amenities and excellent transport links.

Key Features:

Spacious double en suite bedrooms.

One room has its own private entrance

Two rooms have shared use of a private communal courtyard

Shared access to a modern kitchen/dining room, separate living room, and garden Furnished for convenience