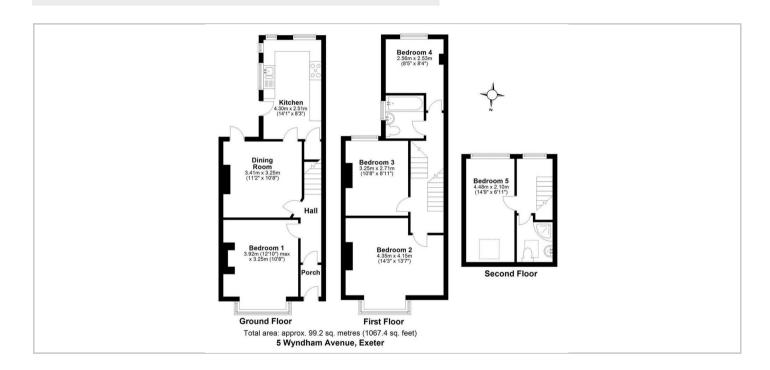

## THE PROPERTY

We are delighted to offer this superbly presented fully furnished house located within walking distance of the RD&E Hospital and Heavitree Hospital. The property is also close to a wide range of local amenities and public transport.

The house offers a choice of 5 double bedrooms with two shower rooms.

Communal Dining Room, Modern Kitchen and courtyard garden.

Each room is for single occupancy only. The property is available from early August. In addition to the rent there will be a charge for a weekly cleaner to attend to clean the communal areas.