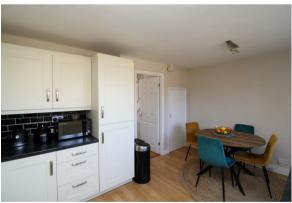

Contemporary kitchen/dining room with modern fittings, including fridge/freezer, oven, and hob, with space for a washing machine. Ample room for a dining table and access to the rear garden.

Two generously sized double bedrooms.