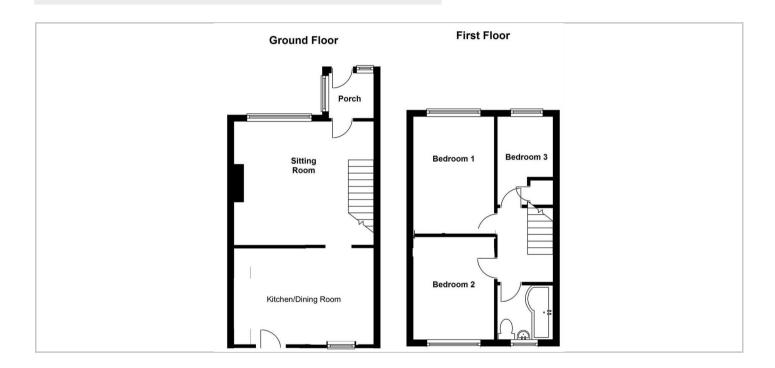

Set on a pedestrian-only walkway, offering peace and privacy with no passing traffic. Attractive front garden leading to a welcoming entrance porch.

Accommodation comprises:

Entrance Porch

Spacious living room with stairs to the first floor.

Contemporary kitchen/dining room with modern fittings, including fridge/freezer, oven, and hob, with space for a washing machine. Ample room for a dining table and access to the rear garden.

Two generously sized double bedrooms.

One single bedroom, ideal as a nursery or home office.

Modern family bathroom with a clean white suite.

Low-maintenance rear garden with patio, Astro-turf lawn, and shed for storage.

Rear access gate leading to a designated parking space.