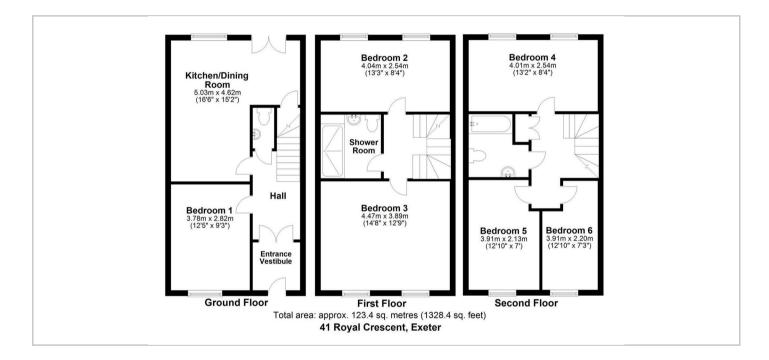

The room is situated on the first floor of the property and has use of shared kitchen / living space, garden. There is a ground floor wc and two shower rooms. The rent includes gas, electric, water rates, council tax, broadband and a regular cleaner.

The property is let under a HMO licence for up to 6 people so single occupancy only. Please note the photo of the bedroom is an example of the bedroom and may not be the exact room. The room is Room 2 on the floorplan.