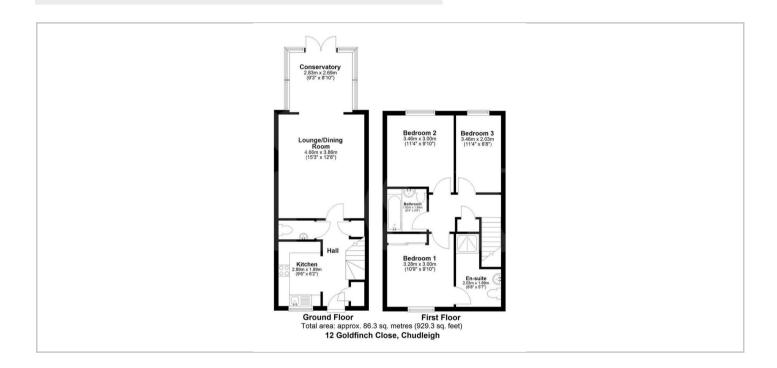

12 Goldfinch Close, Kingsteignton, Newton Abbot, TQ12 3FQ To Let £1,350 PCM

- Modern property
- Well regarded location
- Excellent access to amenties
  Conservatory
- Easy maintenance garden
- Two parking spaces

## THE PROPERTY

A beautifully presented three-bedroom home built by Redrow Homes, situated in the sought-after Moorland Reach development on the edge of Kingsteignton.

This modern property offers easy access to local amenities, including shops, a doctor's surgery, and both primary and secondary schools. Excellent transport links via the A380/A38/M5 provide convenient connections for onward travel, while the nearby market town of Newton Abbot offers a wider range of facilities, including a mainline railway station with direct services to London Paddington.