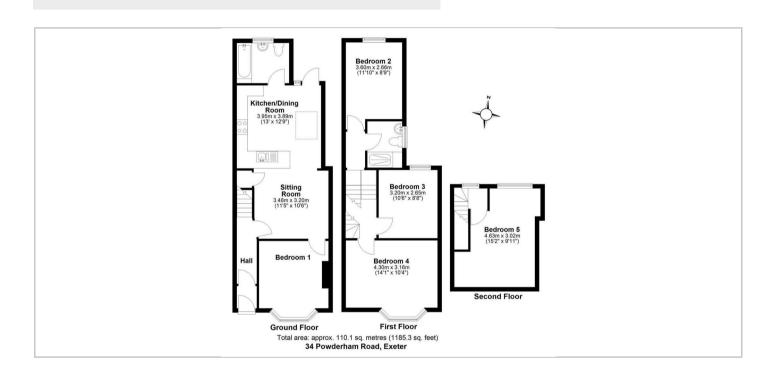

## THE PROPERTY

Robson Lettings are delighted to present this five double bedroom house that has been refurbished throughout to provide excellent accommodation perfectly suited to professional sharers.

The property offers a communal cosy lounge and a fantastic kitchen with ample storage and cooking space. There is a bathroom with shower over the bath and a separate shower room. Outside to the rear is a courtyard garden and a bike store.

The property will be let on a HMO licence for a maximum of 6 people. EER 'E'