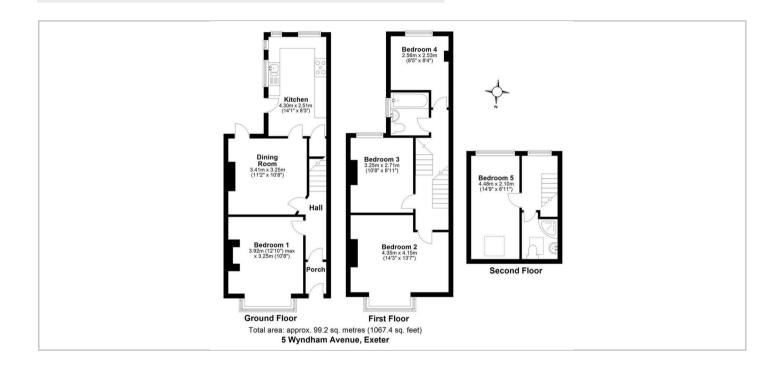

5 Wyndham Avenue, Exeter, Devon, EX1 2PQ To Let £2,200 PCM

- Walking distance to RD&E Hospital
- Wide range of local amenities within walking distance
- Fully furnished sharers house Five Double Bedrooms
- Courtyard Garden

## THE PROPERTY

We are delighted to offer this superbly presented fully furnished house located within walking distance of the RD&E Hospital and Heavitree Hospital. The property is also close to a wide range of local amenities and public transport.

The house offers a choice of 5 double bedrooms with two shower rooms.

Communal Dining Room, Modern Kitchen and courtyard garden.

Each room is for single occupancy only. The property is available from Mid August. Utility bills are not included but can be included for an additional charge.