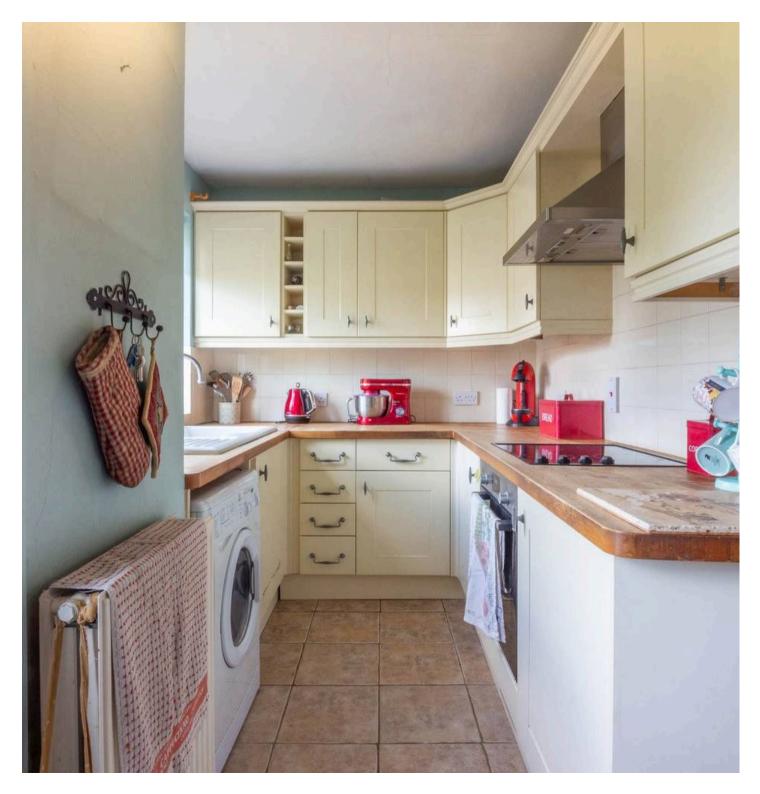

Inside, the property features a beautifully presented sitting room with a cosy fireplace, providing an inviting space to relax and unwind. The fitted kitchen, complete with a dining area, is both practical and functional, ideal for family meals. There are three well-proportioned bedrooms, offering flexibility for a variety of living arrangements. The family shower room is neatly designed, providing a convenient and modern space for everyday use.

#### KITCHEN

14' 7" x 5' 10" (4.45m x 1.77m)