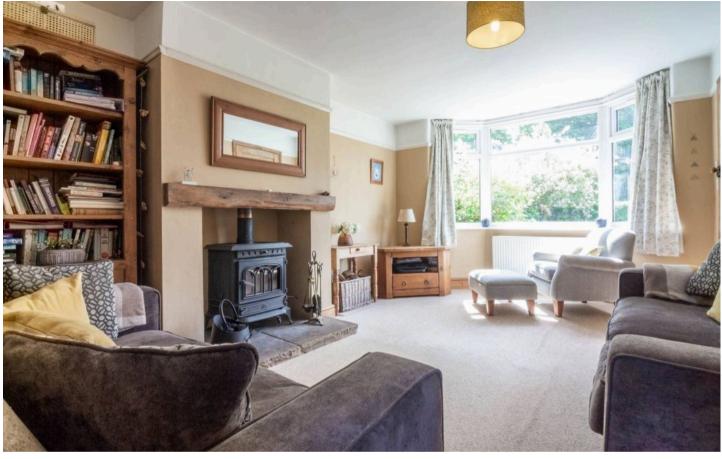

Inside, the property features a beautifully presented sitting room with a cosy fireplace, providing an inviting space to relax and unwind. The fitted kitchen, complete with a dining area, is both practical and functional, ideal for family meals. There are three well-proportioned bedrooms, offering flexibility for a variety of living arrangements. The family shower room is neatly designed, providing a convenient and modern space for everyday use.

# HALLWAY

6' 5" x 5' 1" (1.95m x 1.54m)

SITTING ROOM

17' 5" x 12' 1" (5.31m x 3.69m)