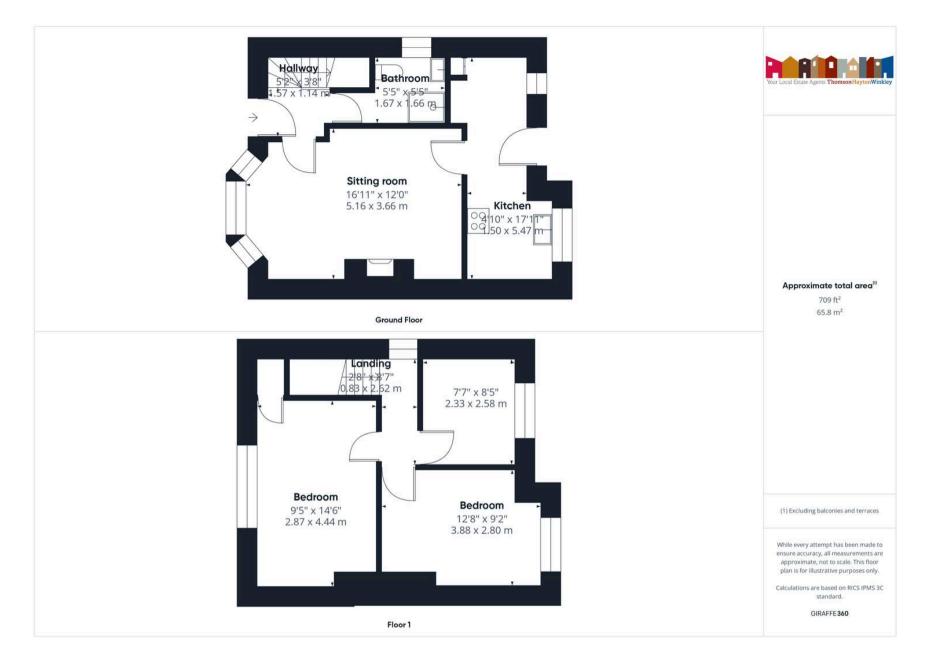

# HALLWAY

6' 5" x 5' 1" (1.95m x 1.54m)

SITTING ROOM

17' 5" x 12' 1" (5.31m x 3.69m)

#### KITCHEN

14' 7" x 5' 10" (4.45m x 1.77m)

# LANDING

8' 7" x 2' 8" (2.62m x 0.81m)

#### BEDROOM

14' 8" x 9' 5" (4.47m x 2.87m)

# BEDROOM

11' 8" x 9' 2" (3.56m x 2.79m)

#### BEDROOM

8' 5" x 7' 8" (2.56m x 2.33m)

# BATHROOM

8' 6" x 5' 5" (2.58m x 1.66m)