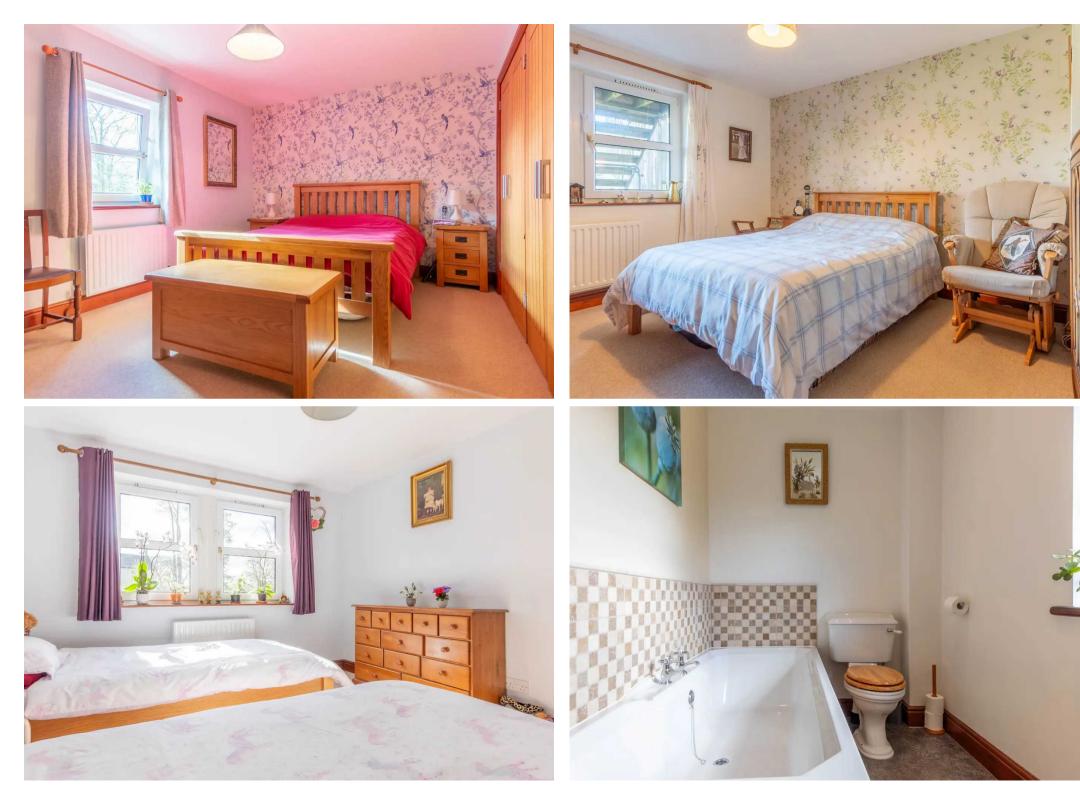

#### **GROUND FLOOR**

ENTRANCE HALL 18' 4" x 6' 11" (5.59m x 2.10m)

**BEDROOM** 12' 6" x 7' 1" (3.81m x 2.15m)

**BEDROOM** 12' 3" x 10' 11" (3.74m x 3.32m)

**BEDROOM** 11' 11" x 10' 11" (3.64m x 3.32m)

**SHOWER ROOM** 8' 3" x 6' 0" (2.52m x 1.83m)

**BEDROOM** 14' 5" x 12' 4" (4.40m x 3.76m)

**BATHROOM** 10' 7" x 5' 5" (3.22m x 1.65m)