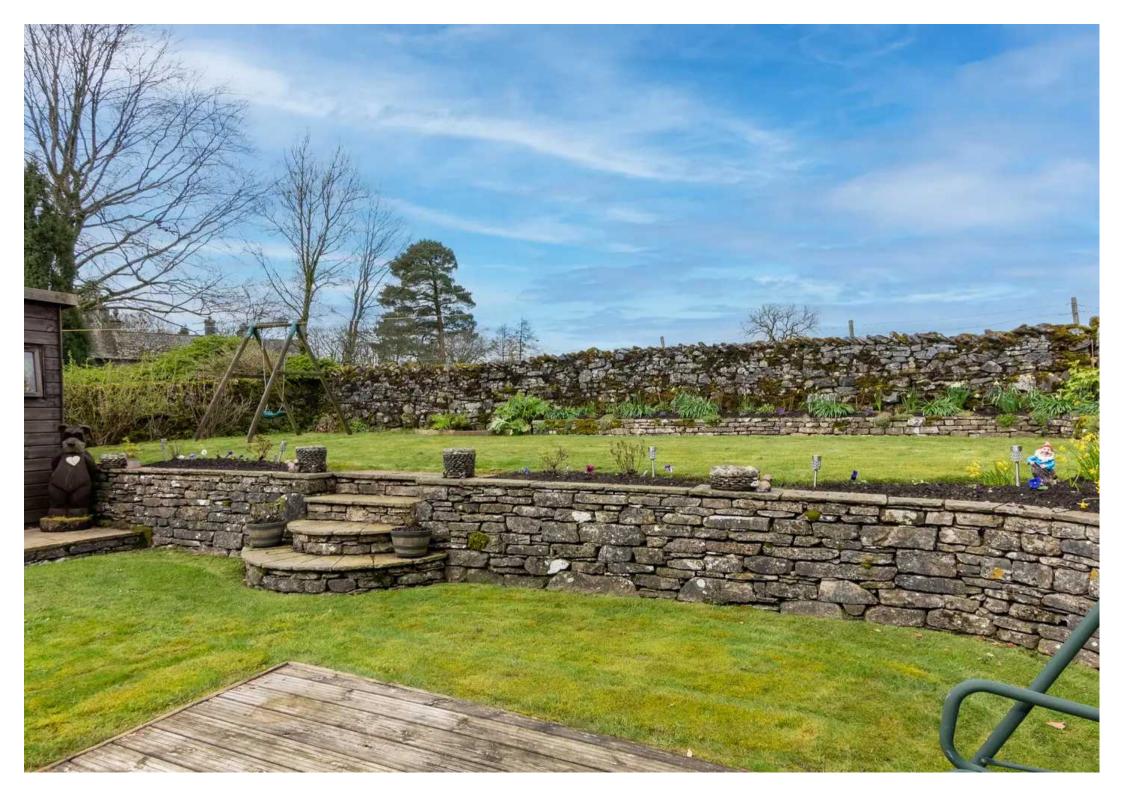

The outside space of this property truly enhances its appeal, providing a serene setting to relax and unwind. The landscaped rear garden offers stunning views of the fells, creating a picturesque backdrop for outdoor gatherings or simply enjoying the peace and beauty of the surroundings. The front driveway provides ample parking space, while the enclosed lawn with a rockery flower bed adds a touch of natural beauty to the entrance.