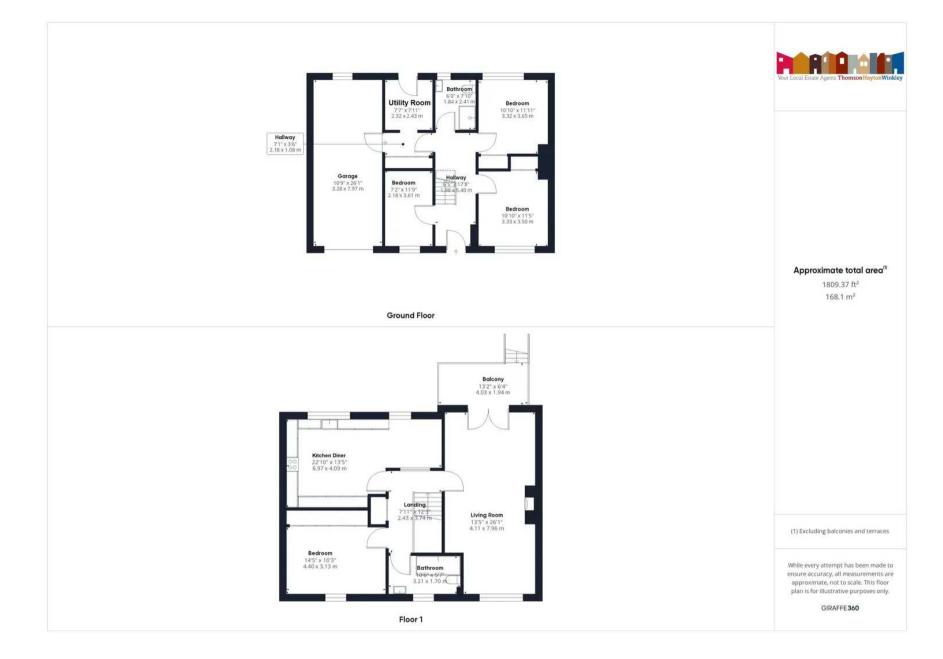

#### **GROUND FLOOR**

ENTRANCE HALL 18' 4" x 6' 11" (5.59m x 2.10m)

**BEDROOM** 12' 6" x 7' 1" (3.81m x 2.15m)

**BEDROOM** 12' 3" x 10' 11" (3.74m x 3.32m)

**BEDROOM** 11' 11" x 10' 11" (3.64m x 3.32m)

**SHOWER ROOM** 8' 3" x 6' 0" (2.52m x 1.83m)

HALLWAY 7' 3" x 5' 5" (2.22m x 1.66m)

UTILITY ROOM 8' 2" x 7' 6" (2.49m x 2.28m)

FIRST FLOOR

LANDING 12' 3" x 8' 0" (3.74m x 2.44m)

**SITTING ROOM** 27' 4" x 13' 5" (8.32m x 4.09m)

**KITCHEN/DINER** 22' 7" x 13' 8" (6.89m x 4.17m)

**BEDROOM** 14' 5" x 12' 4" (4.40m x 3.76m)

**BATHROOM** 10' 7" x 5' 5" (3.22m x 1.65m)