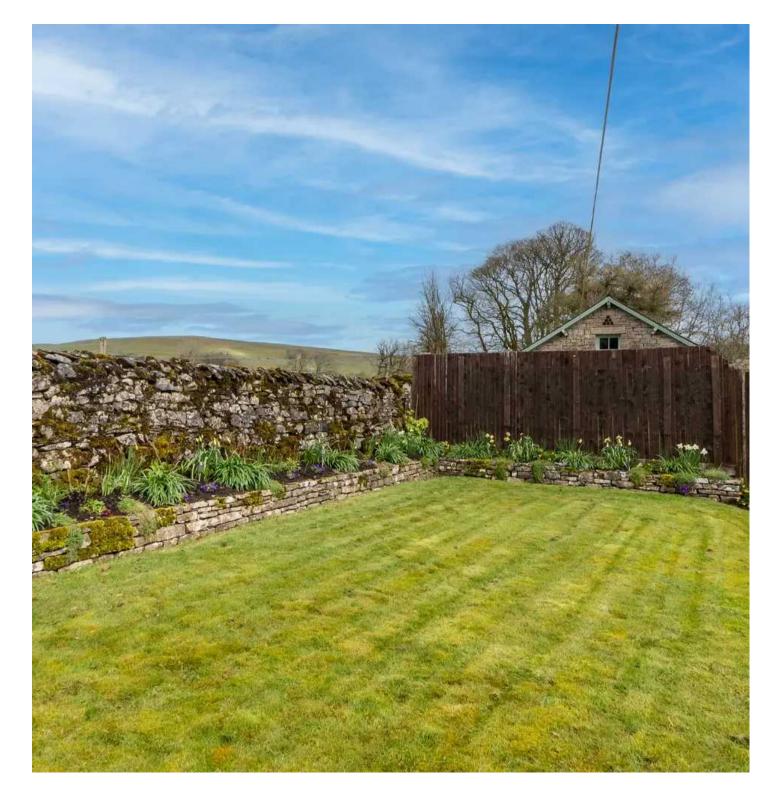

The outside space of this property truly enhances its appeal, providing a serene setting to relax and unwind. The landscaped rear garden offers stunning views of the fells, creating a picturesque backdrop for outdoor gatherings or simply enjoying the peace and beauty of the surroundings. The front driveway provides ample parking space, while the enclosed lawn with a rockery flower bed adds a touch of natural beauty to the entrance.