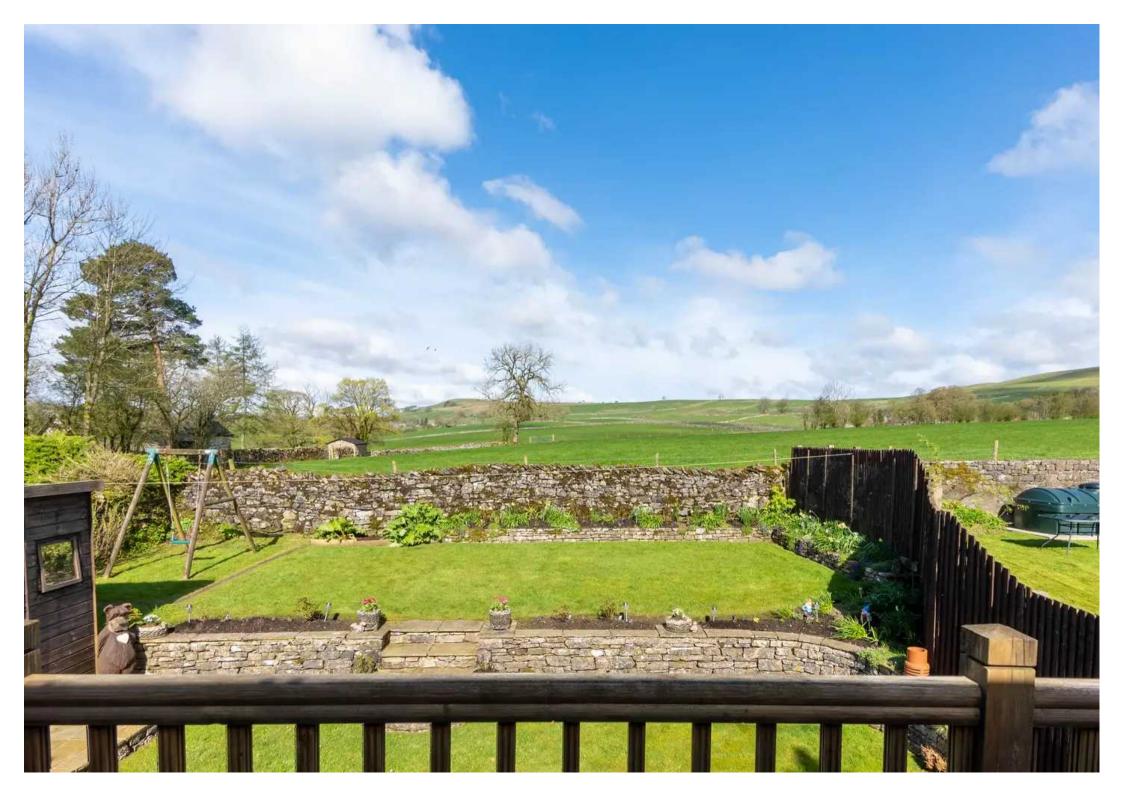

The outside space of this property truly enhances its appeal, providing a serene setting to relax and unwind. The landscaped rear garden offers stunning views of the fells, creating a picturesque backdrop for outdoor gatherings or simply enjoying the peace and beauty of the surroundings. The front driveway provides ample parking space, while the enclosed lawn with a rockery flower bed adds a touch of natural beauty to the entrance.