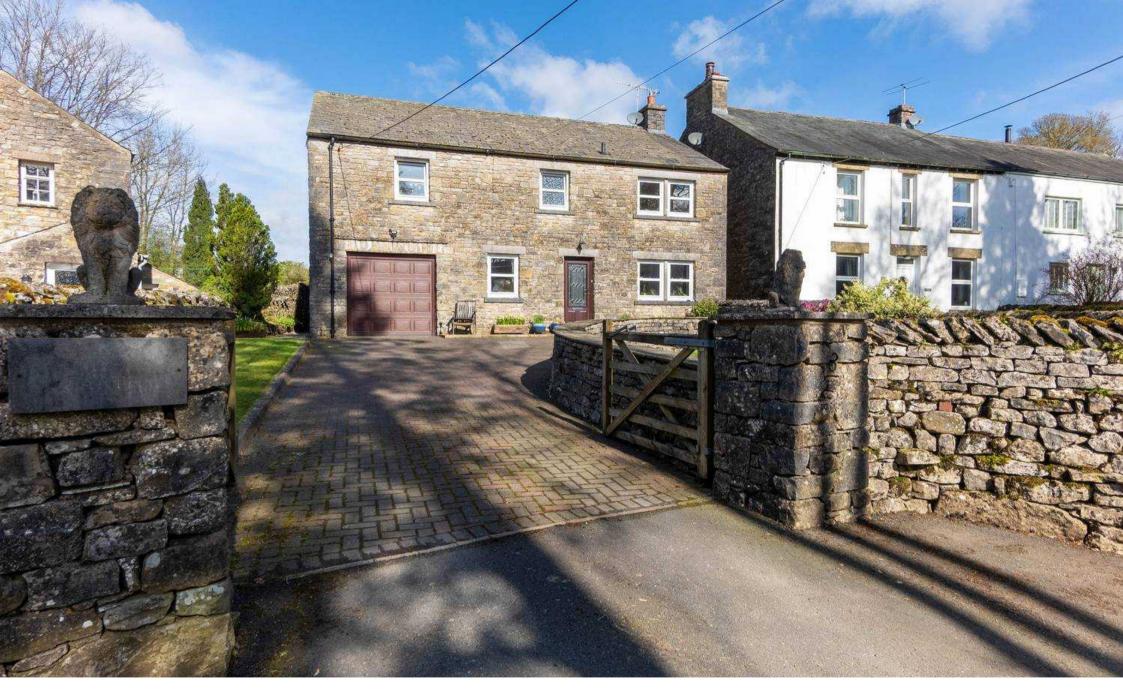

#### Orton

An appealing detached house with beautiful views situated in a desirable location within Orton village which is located on the Coast to Coast route. There is a thriving village primary school, excellent village shop/post office, surgery, church, chapel, inn, Orton Scar Café and Kennedy's Chocolate Factory, monthly Farmers' Market and the newly refurbished village hall hosts many community activities. Located within the Westmorland Dales forming part of the Yorkshire Dales National Park, Orton is just 2 miles from Tebay services with the Westmorland Farm Shop between junctions 38 and 39 on the M6 on both the north and southbound carriageways. Nestled within the picturesque countryside village, this delightful detached house is a haven of tranquillity and charm. The property offers ample driveway parking upon arriving with the added benefit of garage parking as well. Stepping into the property you will find the ground floor has Three charming double bedrooms which are perfect for relaxing in, a shower room which comprises a W.C., wash hand basin to vanity and a fully tiled shower cubicle and a practical utility room and access to the garage which has ample storage. Heading upstairs you can find a light and airy sitting room with access the balcony that steps down to the delightful garden, a well proportioned kitchen diner, perfect for entertaining guests or enjoying family meals. The principle bedroom is located on the first floor with a handy family bathroom which comprises a W.C., wash hand basin to vanity and bath. The property is equipped with double glazing and LPG central heating, providing comfort