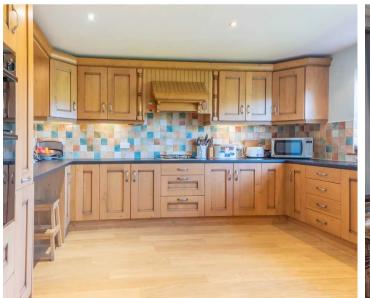

HALLWAY 7' 3" x 5' 5" (2.22m x 1.66m)

UTILITY ROOM 8' 2" x 7' 6" (2.49m x 2.28m)

FIRST FLOOR

LANDING 12' 3" x 8' 0" (3.74m x 2.44m)

**SITTING ROOM** 27' 4" x 13' 5" (8.32m x 4.09m)

**KITCHEN/DINER** 22' 7" x 13' 8" (6.89m x 4.17m)