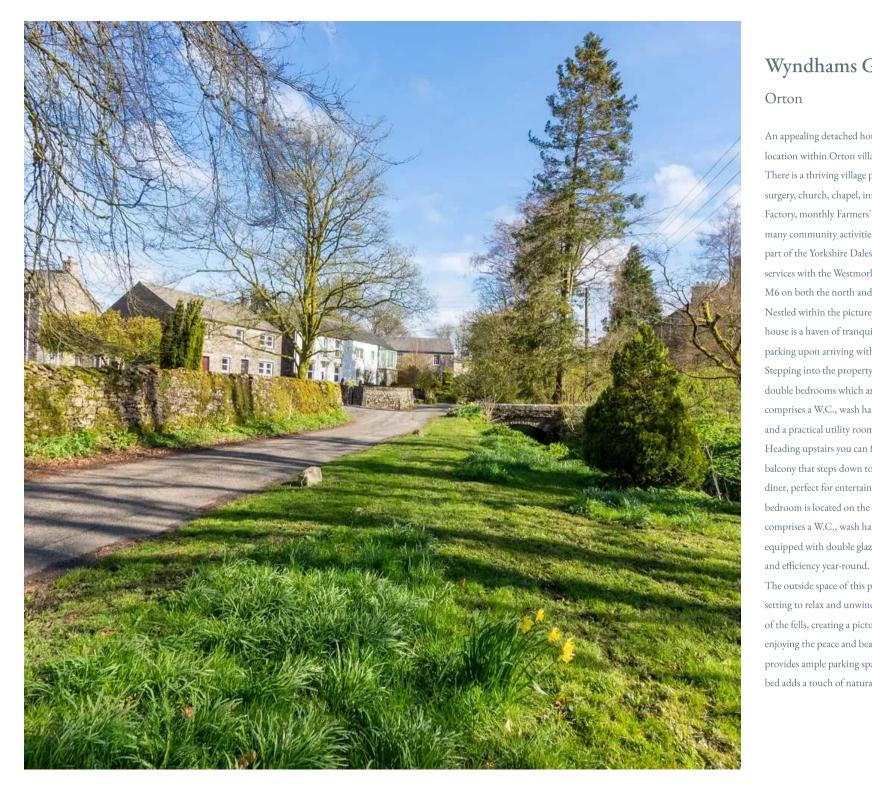

#### Orton

An appealing detached house with beautiful views situated in a desirable location within Orton village which is located on the Coast to Coast route. There is a thriving village primary school, excellent village shop/post office, surgery, church, chapel, inn, Orton Scar Café and Kennedy's Chocolate Factory, monthly Farmers' Market and the newly refurbished village hall hosts many community activities. Located within the Westmorland Dales forming part of the Yorkshire Dales National Park, Orton is just 2 miles from Tebay services with the Westmorland Farm Shop between junctions 38 and 39 on the M6 on both the north and southbound carriageways. Nestled within the picturesque countryside village, this delightful detached house is a haven of tranquillity and charm. The property offers ample driveway parking upon arriving with the added benefit of garage parking as well. Stepping into the property you will find the ground floor has Three charming double bedrooms which are perfect for relaxing in, a shower room which comprises a W.C., wash hand basin to vanity and a fully tiled shower cubicle and a practical utility room and access to the garage which has ample storage. Heading upstairs you can find a light and airy sitting room with access the balcony that steps down to the delightful garden, a well proportioned kitchen diner, perfect for entertaining guests or enjoying family meals. The principle bedroom is located on the first floor with a handy family bathroom which comprises a W.C., wash hand basin to vanity and bath. The property is equipped with double glazing and LPG central heating, providing comfort