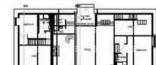

### This fantastic barn with extensive grounds represents an exciting renovation project located in a picturesque countryside setting just outside Sedbergh. Boasting convenient road links to the M6 Motorway, Lake District National Park, and the Yorkshire Dales, this property offers the perfect blend of rural tranquillity and accessibility to key amenities. Extensive plans showcasing the potential for up to six bedrooms provide a glimpse into the possibilities for this stunning property, with additional plans to convert the outhouses into a home office space. Captivating views from both the rear and front of the property further enhance the appeal of this unique opportunity, while gardens to the rear and extra land to the front, along with ample driveway parking, complete the package for a dream countryside home.

The outside space of this property truly sets it apart, with expansive grounds forming an integral part of the charm and potential of this project. Detailed in the section 106 document, the red boundary signifies the generous grounds adjoining the barn, offering endless possibilities for creating a beautiful outdoor retreat. With vast potential for garden spaces to the rear and side of the barn, residents can look forward to enjoying stunning views extending beyond the property's borders. To the left of the driveway, an additional parcel of land acquired by the current owners presents yet another opportunity for creating a captivating outdoor area, enhancing the potential for creating a truly remarkable outdoor living environment. Whether for relaxing evenings admiring the views or entertaining guests in a picturesque setting, the outside space of this property invites residents to embrace the beauty and tranquillity of the surrounding countryside. Ideal for those seeking a unique renovation project in a sought-after location, this property promises to be a haven for those looking to create their own slice of rural paradise. The name of the plot falls under Blossom Barn, however for electric and