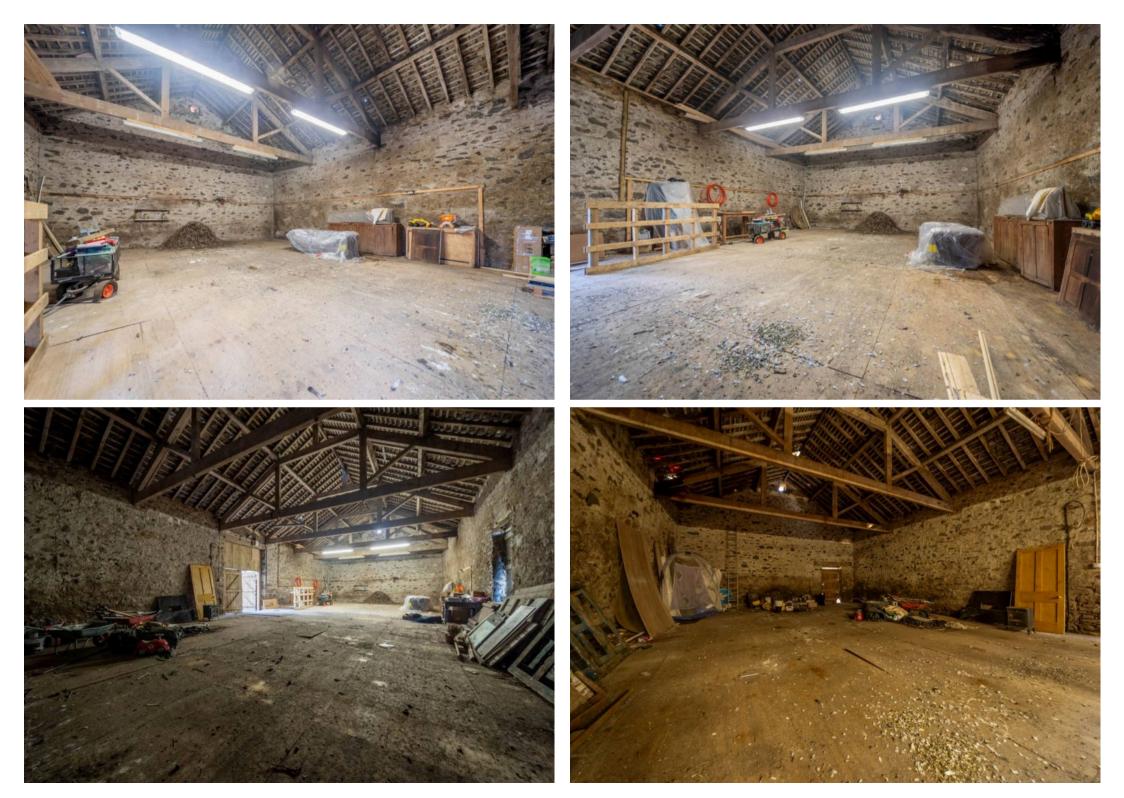

### This fantastic barn with extensive grounds represents an exciting renovation project located in a picturesque countryside setting just outside Sedbergh. Boasting convenient road links to the M6 Motorway, Lake District National Park, and the Yorkshire Dales, this property offers the perfect blend of rural tranquillity and accessibility to key amenities. Extensive plans showcasing the potential for up to six bedrooms provide a glimpse into the possibilities for this stunning property, with additional plans to convert the outhouses into a home office space. Captivating views from both the rear and front of the property further enhance the appeal of this unique opportunity, while gardens to the rear and extra land to the front, along with ample driveway parking, complete the package for a dream countryside home.