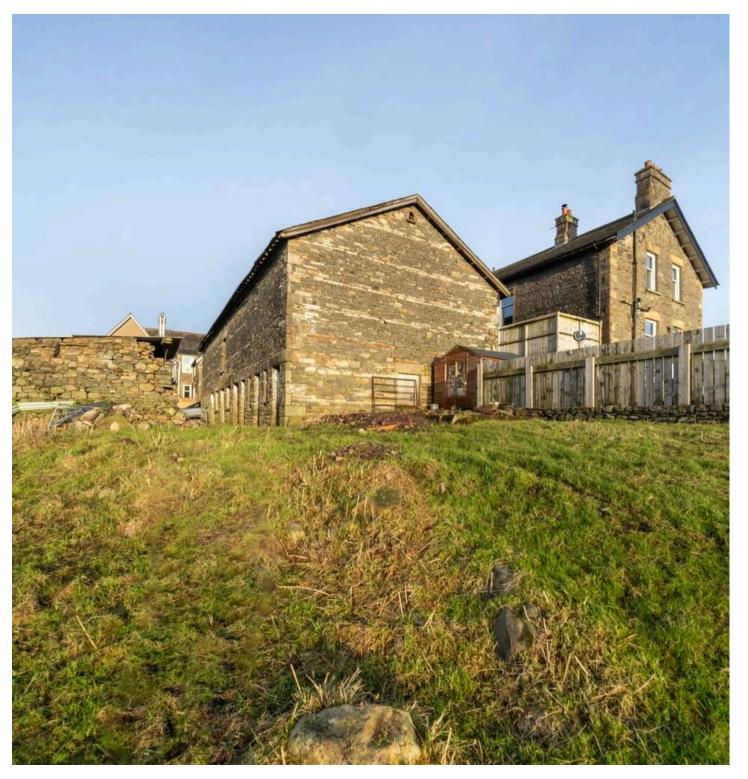

The outside space of this property truly sets it apart, with expansive grounds forming an integral part of the charm and potential of this project. Detailed in the section 106 document, the red boundary signifies the generous grounds adjoining the barn, offering endless possibilities for creating a beautiful outdoor retreat. With vast potential for garden spaces to the rear and side of the barn, residents can look forward to enjoying stunning views extending beyond the property's borders. To the left of the driveway, an additional parcel of land acquired by the current owners presents yet another opportunity for creating a captivating outdoor area, enhancing the potential for creating a truly remarkable outdoor living environment. Whether for relaxing evenings admiring the views or entertaining guests in a picturesque setting, the outside space of this property invites residents to embrace the beauty and tranquillity of the surrounding countryside. Ideal for those seeking a unique renovation project in a sought-after location, this property promises to be a haven for those looking to create their own slice of rural paradise. The name of the plot falls under Blossom Barn, however for electric and