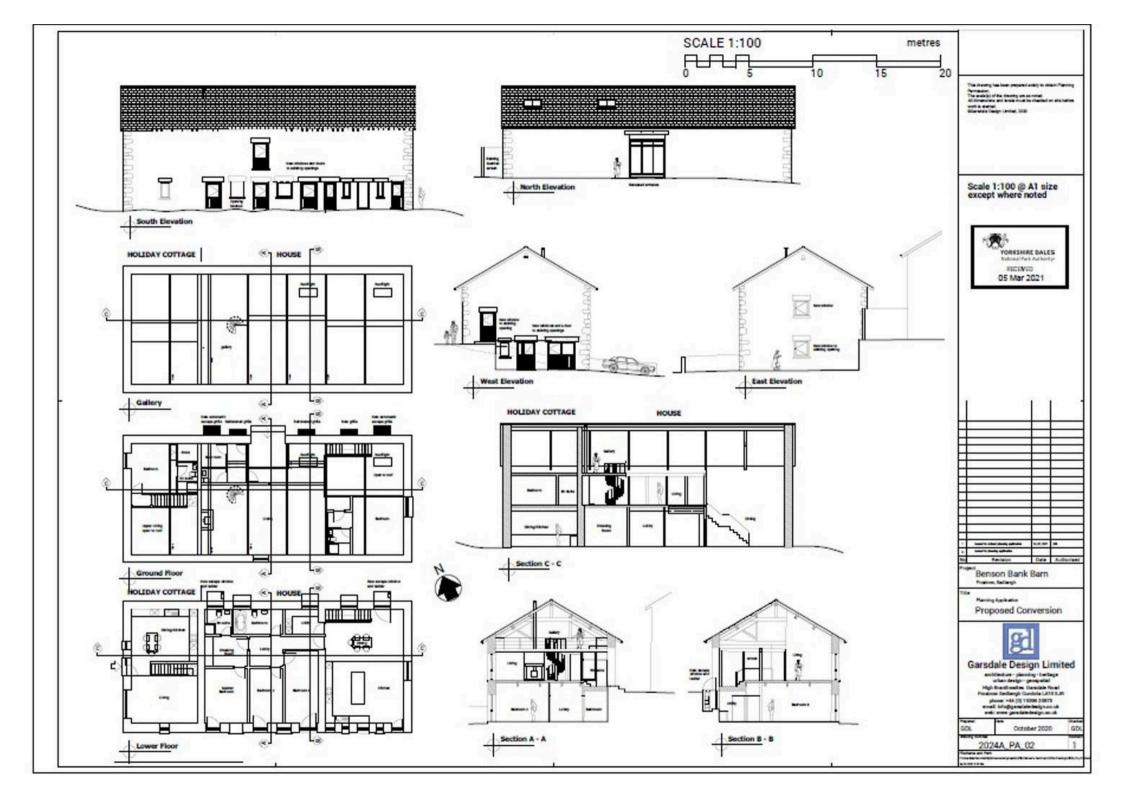

### This fantastic barn with extensive grounds represents an exciting renovation project located in a picturesque countryside setting just outside Sedbergh. Boasting convenient road links to the M6 Motorway, Lake District National Park, and the Yorkshire Dales, this property offers the perfect blend of rural tranquillity and accessibility to key amenities. Extensive plans showcasing the potential for up to six bedrooms provide a glimpse into the possibilities for this stunning property, with additional plans to convert the outhouses into a home office space. Captivating views from both the rear and front of the property further enhance the appeal of this unique opportunity, while gardens to the rear and extra land to the front, along with ample driveway parking, complete the package for a dream countryside home.

postcode there are two separate names for the buildings. They come under Blossom Barn and Stock Cottage.

- Fantastic barn with grounds renovation project
- Road links to the M6 Motorway, Lake District National Park and the Yorkshire Dales
- Extensive plans show what the barn could be renovated to
- Easy access to local amenities in the town of Sedbergh
- Planning for up to six bedrooms
- Located in a delightful countryside setting outside of Sedbergh
- Plans for the outhouses to be renovated into home office
- Breath-taking views
- Gardens to the rear and additional land to the front of the property
- Ample driveway parking which is owned by the property