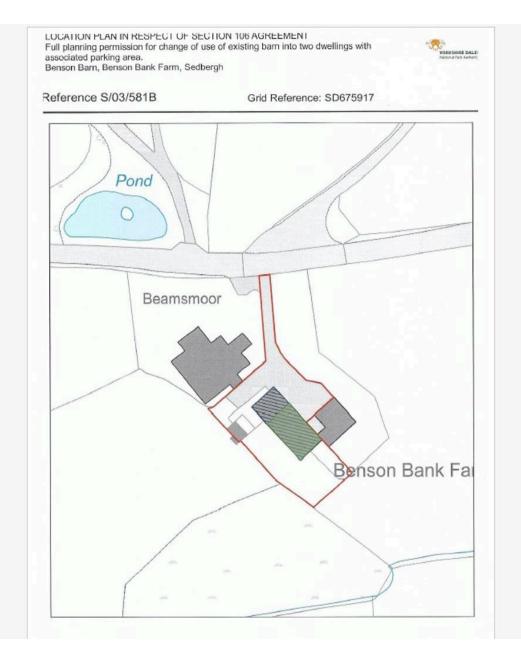

The outside space of this property truly sets it apart, with expansive grounds forming an integral part of the charm and potential of this project. Detailed in the section 106 document, the red boundary signifies the generous grounds adjoining the barn, offering endless possibilities for creating a beautiful outdoor retreat. With vast potential for garden spaces to the rear and side of the barn, residents can look forward to enjoying stunning views extending beyond the property's borders. To the left of the driveway, an additional parcel of land acquired by the current owners presents yet another opportunity for creating a captivating outdoor area, enhancing the potential for creating a truly remarkable outdoor living environment. Whether for relaxing evenings admiring the views or entertaining guests in a picturesque setting, the outside space of this property invites residents to embrace the beauty and tranquillity of the surrounding countryside. Ideal for those seeking a unique renovation project in a sought-after location, this property promises to be a haven for those looking to create their own slice of rural paradise. The name of the plot falls under Blossom Barn, however for electric and