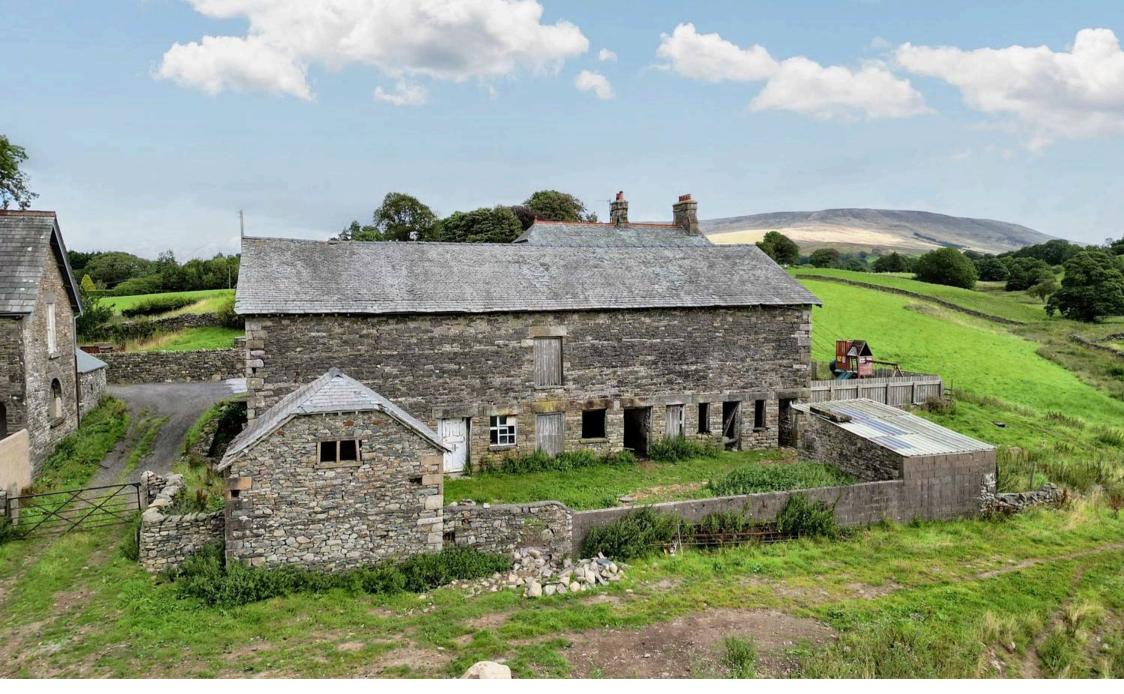

### This fantastic barn with extensive grounds represents an exciting renovation project located in a picturesque countryside setting just outside Sedbergh. Boasting convenient road links to the M6 Motorway, Lake District National Park, and the Yorkshire Dales, this property offers the perfect blend of rural tranquillity and accessibility to key amenities. Extensive plans showcasing the potential for up to six bedrooms provide a glimpse into the possibilities for this stunning property, with additional plans to convert the outhouses into a home office space. Captivating views from both the rear and front of the property further enhance the appeal of this unique opportunity, while gardens to the rear and extra land to the front, along with ample driveway parking, complete the package for a dream countryside home.

The outside space of this property truly sets it apart, with expansive grounds forming an integral part of the charm and potential of this project. Detailed in the section 106 document, the red boundary signifies the generous grounds adjoining the barn, offering endless possibilities for creating a beautiful outdoor retreat. With vast potential for garden spaces to the rear and side of the barn, residents can look forward to enjoying stunning views extending beyond the property's borders. To the left of the driveway, an additional parcel of land acquired by the current owners presents yet another opportunity for creating a captivating outdoor area, enhancing the potential for creating a truly remarkable outdoor living environment. Whether for relaxing evenings admiring the views or entertaining guests in a picturesque setting, the outside space of this property invites residents to embrace the beauty and tranquillity of the surrounding countryside. Ideal for those seeking a unique renovation project in a sought-after location, this property promises to be a haven for those looking to create their own slice of rural paradise. The name of the plot falls under Blossom Barn, however for electric and