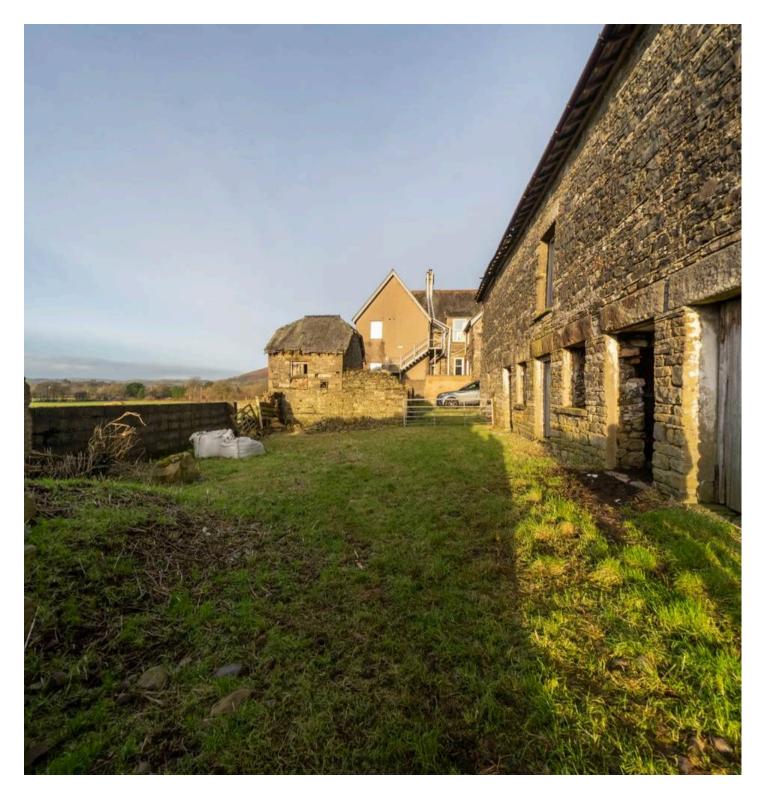

The outside space of this property truly sets it apart, with expansive grounds forming an integral part of the charm and potential of this project. Detailed in the section 106 document, the red boundary signifies the generous grounds adjoining the barn, offering endless possibilities for creating a beautiful outdoor retreat. With vast potential for garden spaces to the rear and side of the barn, residents can look forward to enjoying stunning views extending beyond the property's borders. To the left of the driveway, an additional parcel of land acquired by the current owners presents yet another opportunity for creating a captivating outdoor area, enhancing the potential for creating a truly remarkable outdoor living environment. Whether for relaxing evenings admiring the views or entertaining guests in a picturesque setting, the outside space of this property invites residents to embrace the beauty and tranquillity of the surrounding countryside. Ideal for those seeking a unique renovation project in a sought-after location, this property promises to be a haven for those looking to create their own slice of rural paradise. The name of the plot falls under Blossom Barn, however for electric and