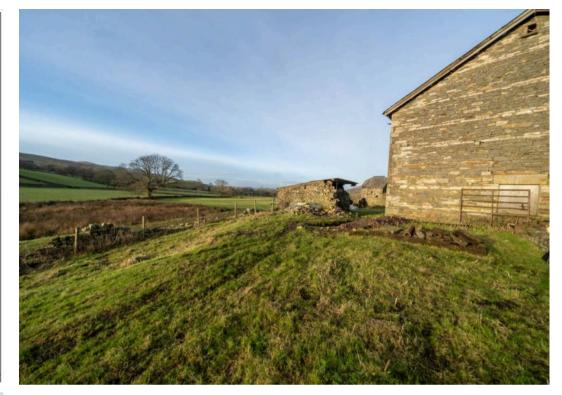

### This fantastic barn with extensive grounds represents an exciting renovation project located in a picturesque countryside setting just outside Sedbergh. Boasting convenient road links to the M6 Motorway, Lake District National Park, and the Yorkshire Dales, this property offers the perfect blend of rural tranquillity and accessibility to key amenities. Extensive plans showcasing the potential for up to six bedrooms provide a glimpse into the possibilities for this stunning property, with additional plans to convert the outhouses into a home office space. Captivating views from both the rear and front of the property further enhance the appeal of this unique opportunity, while gardens to the rear and extra land to the front, along with ample driveway parking, complete the package for a dream countryside home.

The outside space of this property truly sets it apart, with expansive grounds forming an integral part of the charm and potential of this project. Detailed in the section 106 document, the red boundary signifies the generous grounds adjoining the barn, offering endless possibilities for creating a beautiful outdoor retreat. With vast potential for garden spaces to the rear and side of the barn, residents can look forward to enjoying stunning views extending beyond the property's borders. To the left of the driveway, an additional parcel of land acquired by the current owners presents yet another opportunity for creating a captivating outdoor area, enhancing the potential for creating a truly remarkable outdoor living environment. Whether for relaxing evenings admiring the views or entertaining guests in a picturesque setting, the outside space of this property invites residents to embrace the beauty and tranquillity of the surrounding countryside. Ideal for those seeking a unique renovation project in a sought-after location, this property promises to be a haven for those looking to create their own slice of rural paradise. The name of the plot falls under Blossom Barn, however for electric and