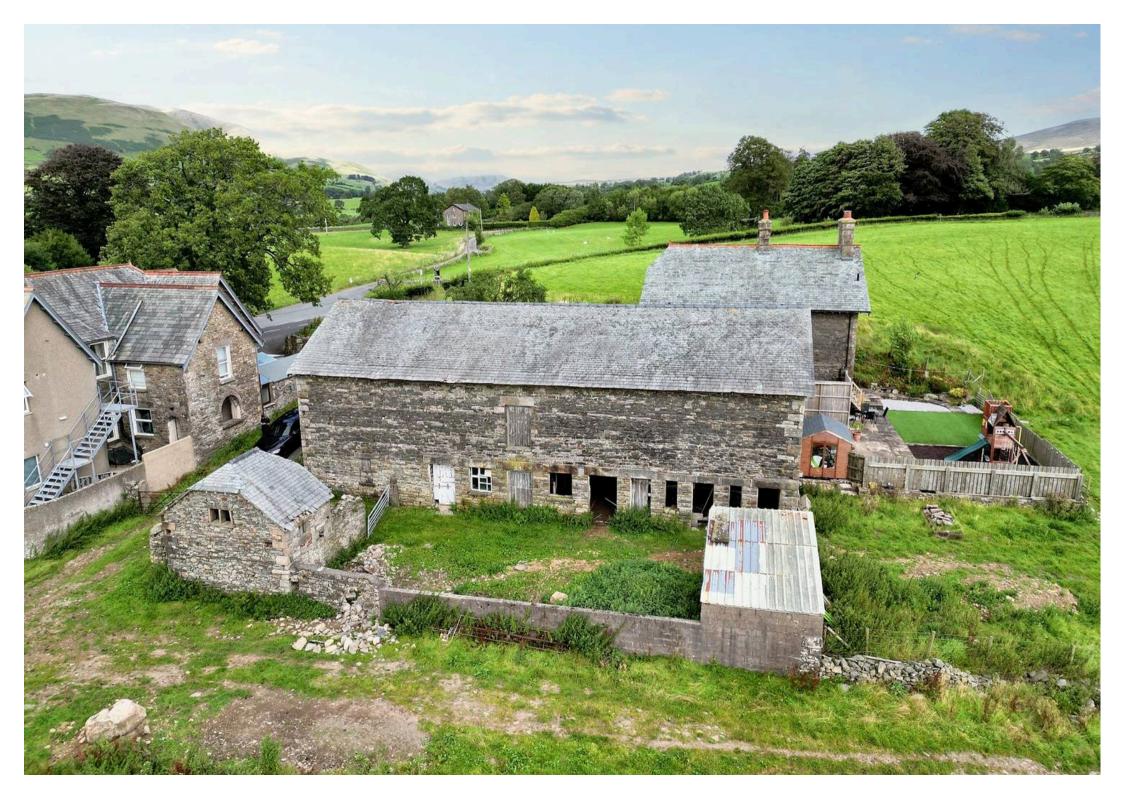

### This fantastic barn with extensive grounds represents an exciting renovation project located in a picturesque countryside setting just outside Sedbergh. Boasting convenient road links to the M6 Motorway, Lake District National Park, and the Yorkshire Dales, this property offers the perfect blend of rural tranquillity and accessibility to key amenities. Extensive plans showcasing the potential for up to six bedrooms provide a glimpse into the possibilities for this stunning property, with additional plans to convert the outhouses into a home office space. Captivating views from both the rear and front of the property further enhance the appeal of this unique opportunity, while gardens to the rear and extra land to the front, along with ample driveway parking, complete the package for a dream countryside home.