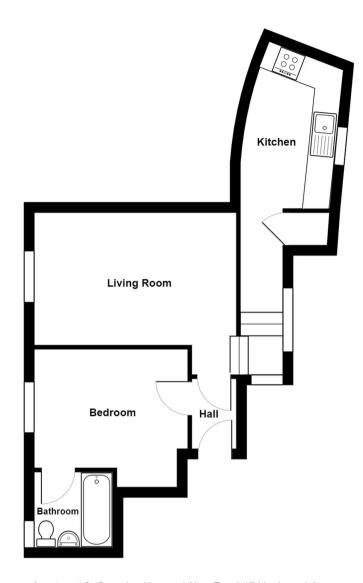

# **BATHROOM**

6' 10" x 5' 5" (2.08m x 1.66m)

Apartment 3, Georgian House, 1 New Road, Kirkby Lonsdale

For illustrative purposes only - not to scale. The position and size of features are approximate only. © North West Inspector.