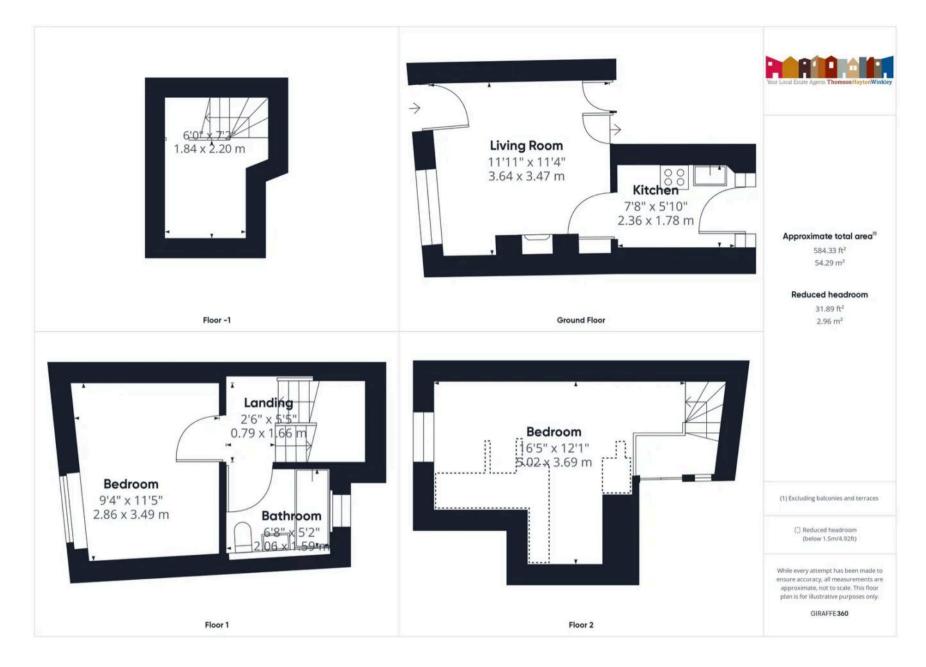

#### LOWER GROUND FLOOR

BASEMENT

GROUND FLOOR

SITTING ROOM

13' 0" x 11' 5" (3.96m x 3.48m)

KITCHEN

7' 9" x 5' 9" (2.36m x 1.75m)

FIRST FLOOR

LANDING

6' 2" x 3' 7" (1.88m x 1.09m)

BEDROOM

11' 2" x 9' 4" (3.40m x 2.85m)

BATHROOM

6' 8" x 5' 8" (2.02m x 1.72m)

SECOND FLOOR

BEDROOM

18' 7" x 11' 11" (5.66m x 3.63m)