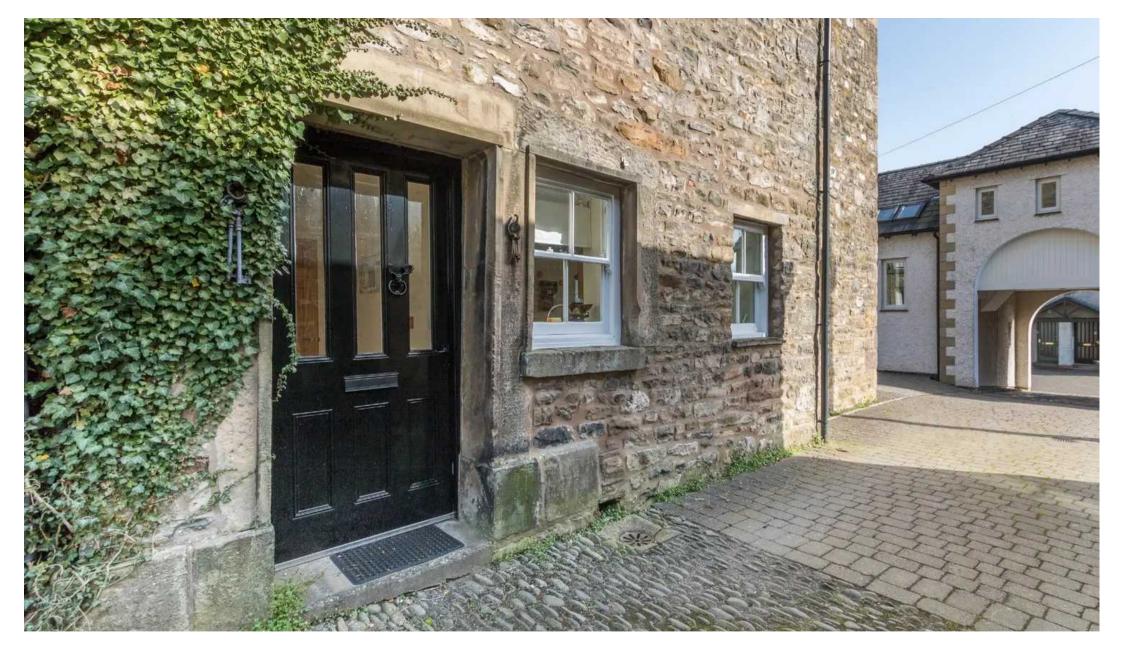

#### **ENTRANCE HALL**

8' 6" x 4' 8" (2.58m x 1.42m)

Both max. Single glazed feature door, radiator.