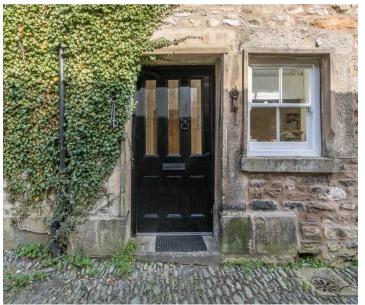

#### **ENTRANCE HALL**

8' 6" x 4' 8" (2.58m x 1.42m)

Both max. Single glazed feature door, radiator.