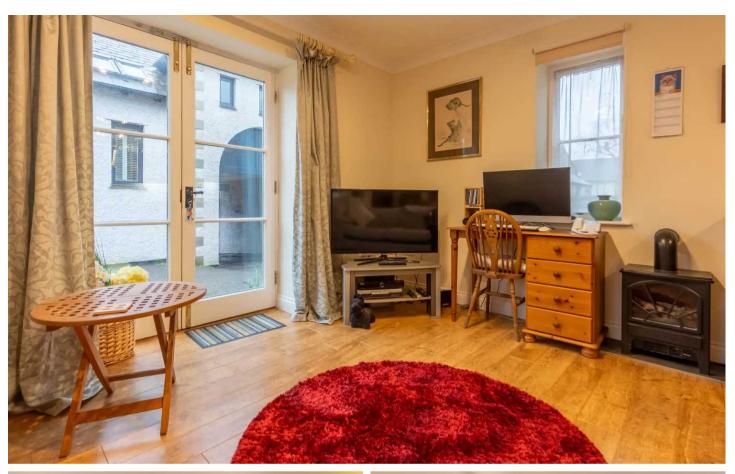

#### **ENTRANCE HALL**

8' 6" x 4' 8" (2.58m x 1.42m)

Both max. Single glazed feature door, radiator.

#### KITCHEN, DINING AND LIVING SPACE

23' 0" x 13' 3" (7.00m x 4.03m)

Both max. Double glazed French doors, three double glazed windows, single glazed window, two radiators, good range of base and wall units, stainless steel sink, built in oven and microwave, gas hob with extractor hood over, integrated fridge, freezer and dishwasher, built in washing machine, under wall unit lighting.