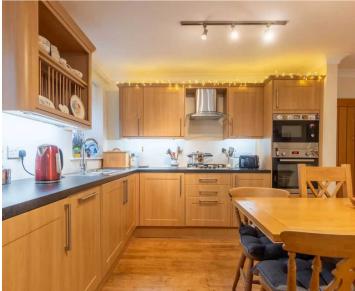

#### KITCHEN, DINING AND LIVING SPACE

23' 0" x 13' 3" (7.00m x 4.03m)

Both max. Double glazed French doors, three double glazed windows, single glazed window, two radiators, good range of base and wall units, stainless steel sink, built in oven and microwave, gas hob with extractor hood over, integrated fridge, freezer and dishwasher, built in washing machine, under wall unit lighting.