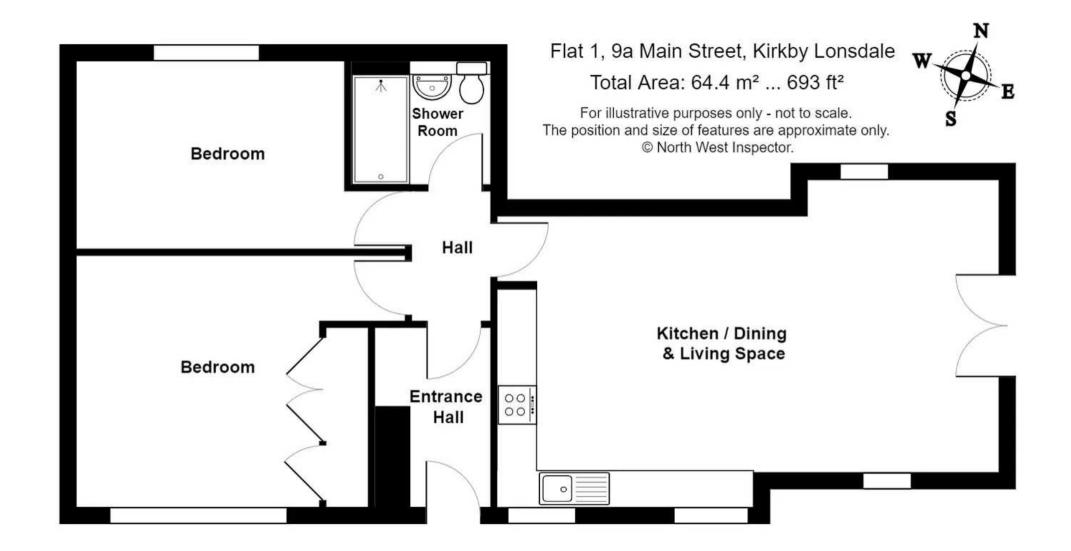

The well presented accommodation, which has been finished to a high standard, briefly comprises of an entrance hall, open plan kitchen, dining and living space, two double bedrooms and a modern shower room. The apartment benefits from partial double glazing and gas central heating throughout.

#### **GROUND FLOOR**

#### **ENTRANCE HALL**

8' 6" x 4' 8" (2.58m x 1.42m)

Both max. Single glazed feature door, radiator.

#### KITCHEN, DINING AND LIVING SPACE

23' 0" x 13' 3" (7.00m x 4.03m)

Both max. Double glazed French doors, three double glazed windows, single glazed window, two radiators, good range of base and wall units, stainless steel sink, built in oven and microwave, gas hob with extractor hood over, integrated fridge, freezer and dishwasher, built in washing machine, under wall unit lighting.

#### **BEDROOM**

15' 3" x 13' 1" (4.64m x 3.98m)

Both max. Double glazed feature window, radiator, built in wardrobe, built in cupboard.

#### **BEDROOM**

15' 0" x 9' 10" (4.57m x 3.00m)

Both max. Single glazed sliding sash window, radiator.

#### **SHOWER ROOM**

6' 9" x 5' 11" (2.07m x 1.80m)

Both max. Heated towel radiator,, three piece suite in white comprises W.C. with concealed cistern, wash hand basin and fully tiled shower cubicle with thermostatic shower, gas combination boiler, recessed spotlights, extractor fan, recessed shelf, partial tiling to walls, tiled flooring.

#### **INNER HALL**

6' 10" x 4' 4" (2.08m x 1.32m)

Both max.