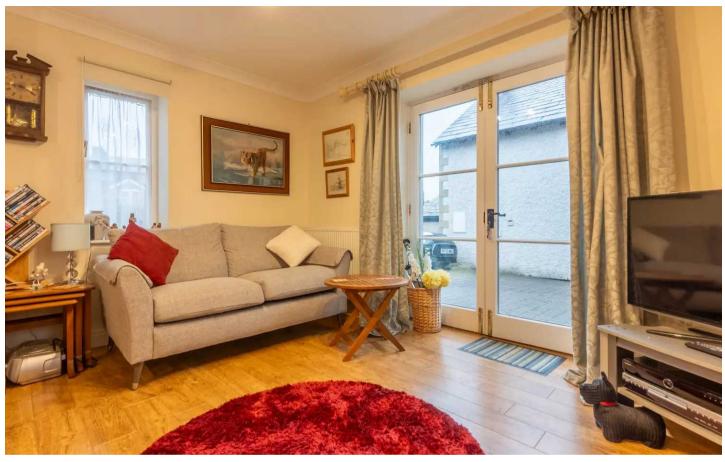

#### KITCHEN, DINING AND LIVING SPACE

23' 0" x 13' 3" (7.00m x 4.03m)

Both max. Double glazed French doors, three double glazed windows, single glazed window, two radiators, good range of base and wall units, stainless steel sink, built in oven and microwave, gas hob with extractor hood over, integrated fridge, freezer and dishwasher, built in washing machine, under wall unit lighting.