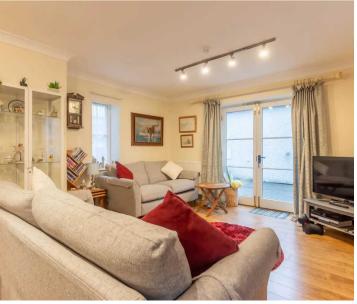

#### KITCHEN, DINING AND LIVING SPACE

23' 0" x 13' 3" (7.00m x 4.03m)

Both max. Double glazed French doors, three double glazed windows, single glazed window, two radiators, good range of base and wall units, stainless steel sink, built in oven and microwave, gas hob with extractor hood over, integrated fridge, freezer and dishwasher, built in washing machine, under wall unit lighting.