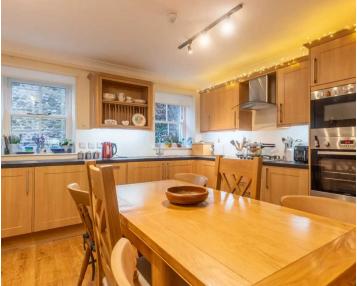

#### KITCHEN, DINING AND LIVING SPACE

23' 0" x 13' 3" (7.00m x 4.03m)

Both max. Double glazed French doors, three double glazed windows, single glazed window, two radiators, good range of base and wall units, stainless steel sink, built in oven and microwave, gas hob with extractor hood over, integrated fridge, freezer and dishwasher, built in washing machine, under wall unit lighting.