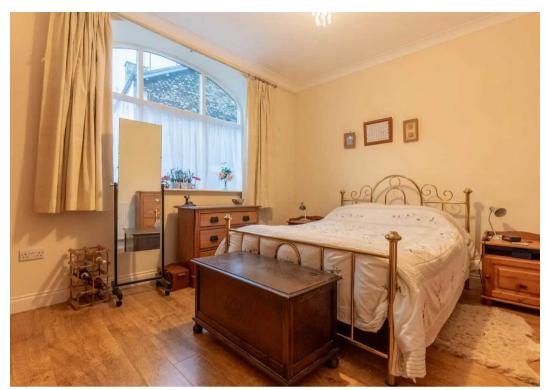

#### **BEDROOM**

15' 3" x 13' 1" (4.64m x 3.98m)

Both max. Double glazed feature window, radiator, built in wardrobe, built in cupboard.

#### **BEDROOM**

15' 0" x 9' 10" (4.57m x 3.00m)

Both max. Single glazed sliding sash window, radiator.