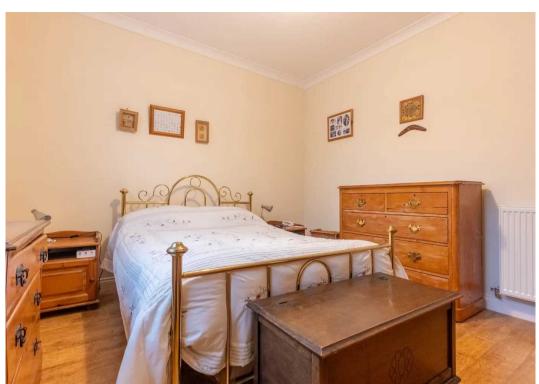

#### **BEDROOM**

15' 3" x 13' 1" (4.64m x 3.98m)

Both max. Double glazed feature window, radiator, built in wardrobe, built in cupboard.

#### **BEDROOM**

15' 0" x 9' 10" (4.57m x 3.00m)

Both max. Single glazed sliding sash window, radiator.