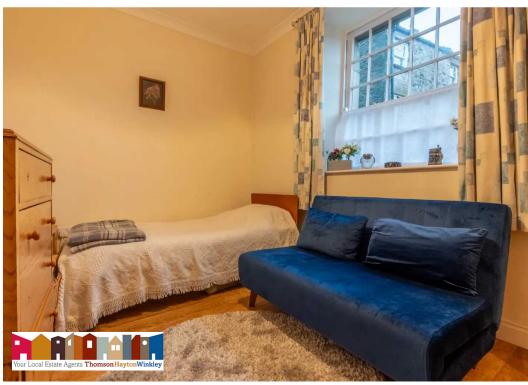

#### **BEDROOM**

15' 3" x 13' 1" (4.64m x 3.98m)

Both max. Double glazed feature window, radiator, built in wardrobe, built in cupboard.

#### **BEDROOM**

15' 0" x 9' 10" (4.57m x 3.00m)

Both max. Single glazed sliding sash window, radiator.