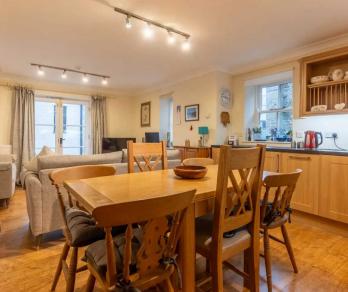

#### KITCHEN, DINING AND LIVING SPACE

23' 0" x 13' 3" (7.00m x 4.03m)

Both max. Double glazed French doors, three double glazed windows, single glazed window, two radiators, good range of base and wall units, stainless steel sink, built in oven and microwave, gas hob with extractor hood over, integrated fridge, freezer and dishwasher, built in washing machine, under wall unit lighting.