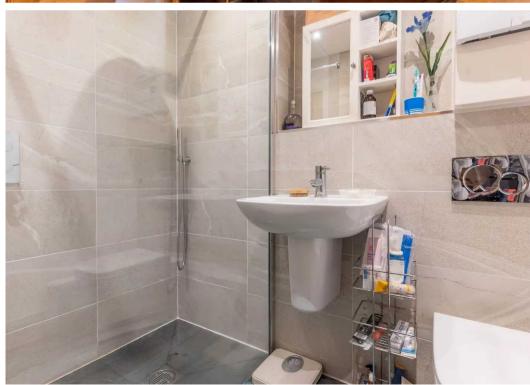

#### **SHOWER ROOM**

6' 9" x 5' 11" (2.07m x 1.80m)

Both max. Heated towel radiator,, three piece suite in white comprises W.C. with concealed cistern, wash hand basin and fully tiled shower cubicle with thermostatic shower, gas combination boiler, recessed spotlights, extractor fan, recessed shelf, partial tiling to walls, tiled flooring.