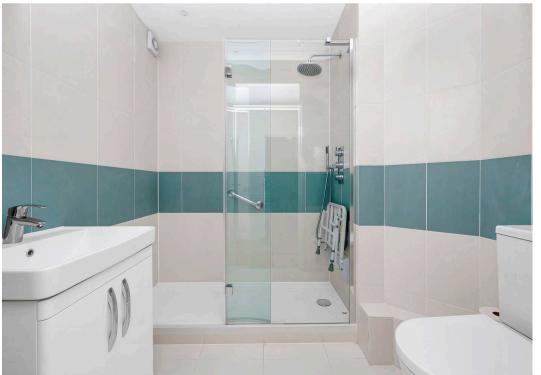

The apartment enjoys abundant natural light and a warm, inviting atmosphere. It features wooden flooring across all rooms, adding a sense of flow and refinement. The reception room is well-proportioned and opens onto a private south-facing balcony. The kitchen is sleek and modern, fitted with handleless cabinetry, an induction hob, and integrated Miele appliances. The main bedroom includes fitted wardrobes and a calm outlook, while the second bedroom offers flexibility as a guest room or study. The shower room is smartly tiled with a frameless walk-in enclosure, and the hallway provides generous built-in storage across multiple cupboards.