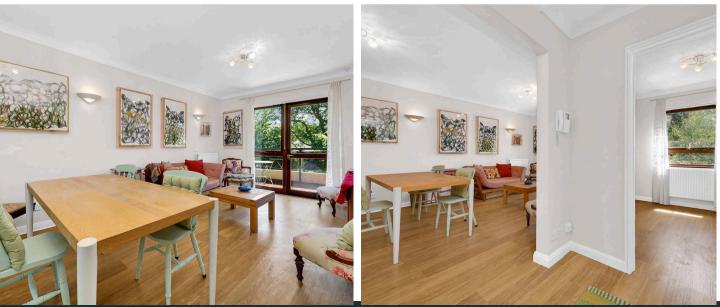

The apartment enjoys abundant natural light and a warm, inviting atmosphere. It features wooden flooring across all rooms, adding a sense of flow and refinement. The reception room is well-proportioned and opens onto a private south-facing balcony. The kitchen is sleek and modern, fitted with handleless cabinetry, an induction hob, and integrated Miele appliances. The main bedroom includes fitted wardrobes and a calm outlook, while the second bedroom offers flexibility as a guest room or study. The shower room is smartly tiled with a frameless walk-in enclosure, and the hallway provides generous built-in storage across multiple cupboards.