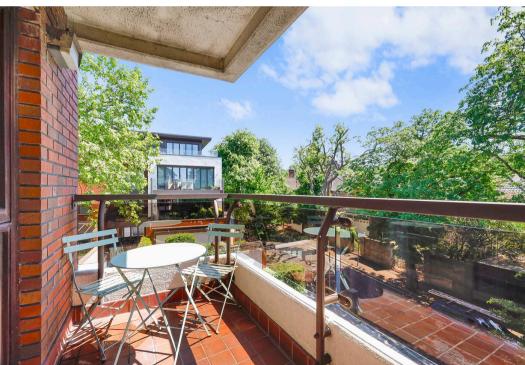

The apartment enjoys abundant natural light and a warm, inviting atmosphere. It features wooden flooring across all rooms, adding a sense of flow and refinement. The reception room is well-proportioned and opens onto a private south-facing balcony. The kitchen is sleek and modern, fitted with handleless cabinetry, an induction hob, and integrated Miele appliances. The main bedroom includes fitted wardrobes and a calm outlook, while the second bedroom offers flexibility as a guest room or study. The shower room is smartly tiled with a frameless walk-in enclosure, and the hallway provides generous built-in storage across multiple cupboards.