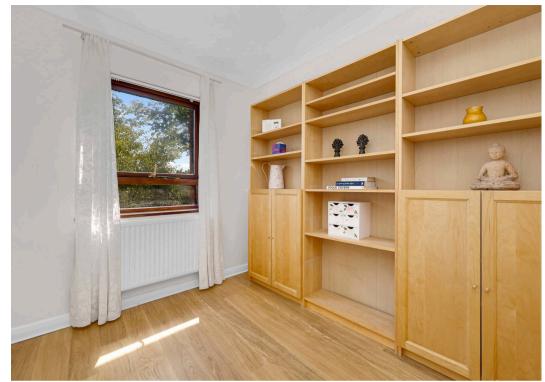

The apartment enjoys abundant natural light and a warm, inviting atmosphere. It features wooden flooring across all rooms, adding a sense of flow and refinement. The reception room is well-proportioned and opens onto a private south-facing balcony. The kitchen is sleek and modern, fitted with handleless cabinetry, an induction hob, and integrated Miele appliances. The main bedroom includes fitted wardrobes and a calm outlook, while the second bedroom offers flexibility as a guest room or study. The shower room is smartly tiled with a frameless walk-in enclosure, and the hallway provides generous built-in storage across multiple cupboards.