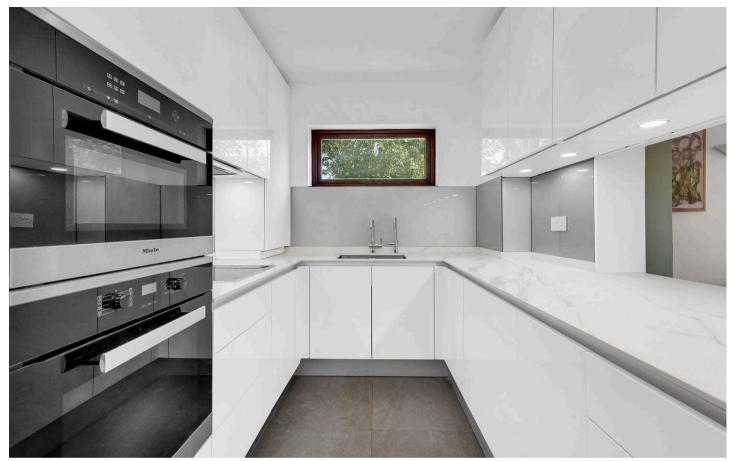

The apartment enjoys abundant natural light and a warm, inviting atmosphere. It features wooden flooring across all rooms, adding a sense of flow and refinement. The reception room is well-proportioned and opens onto a private south-facing balcony. The kitchen is sleek and modern, fitted with handleless cabinetry, an induction hob, and integrated Miele appliances. The main bedroom includes fitted wardrobes and a calm outlook, while the second bedroom offers flexibility as a guest room or study. The shower room is smartly tiled with a frameless walk-in enclosure, and the hallway provides generous built-in storage across multiple cupboards.