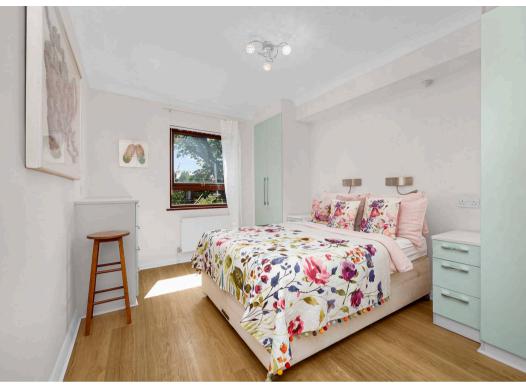

The apartment enjoys abundant natural light and a warm, inviting atmosphere. It features wooden flooring across all rooms, adding a sense of flow and refinement. The reception room is well-proportioned and opens onto a private south-facing balcony. The kitchen is sleek and modern, fitted with handleless cabinetry, an induction hob, and integrated Miele appliances. The main bedroom includes fitted wardrobes and a calm outlook, while the second bedroom offers flexibility as a guest room or study. The shower room is smartly tiled with a frameless walk-in enclosure, and the hallway provides generous built-in storage across multiple cupboards.