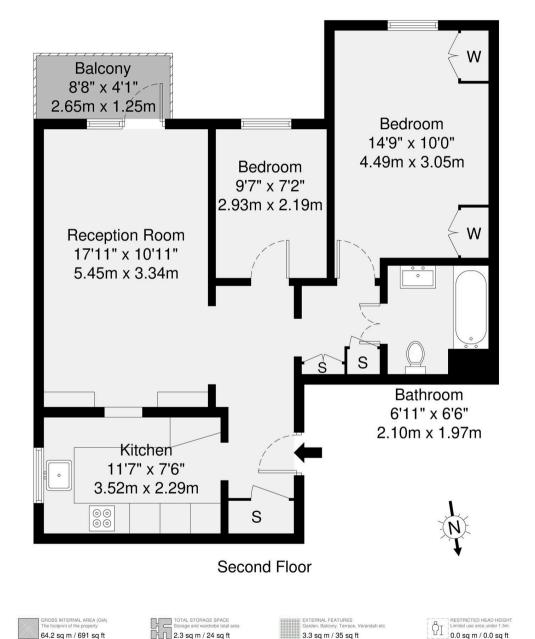

- Long Lease
- Two Bedrooms
- Modern Kitchen
- South Facing Balcony
- Close to Shops
- On-Site House Manager
- Communal Gardens

\_\_\_\_\_

Maison VUE

Disclaimer : Floorplan measurements are approximate and are for illustrative purposes only. While we do not doubt the floorplan accuracy and completeness, you or your advisors should conduct a careful, independent investigation of the property in respect of monetary valuation.