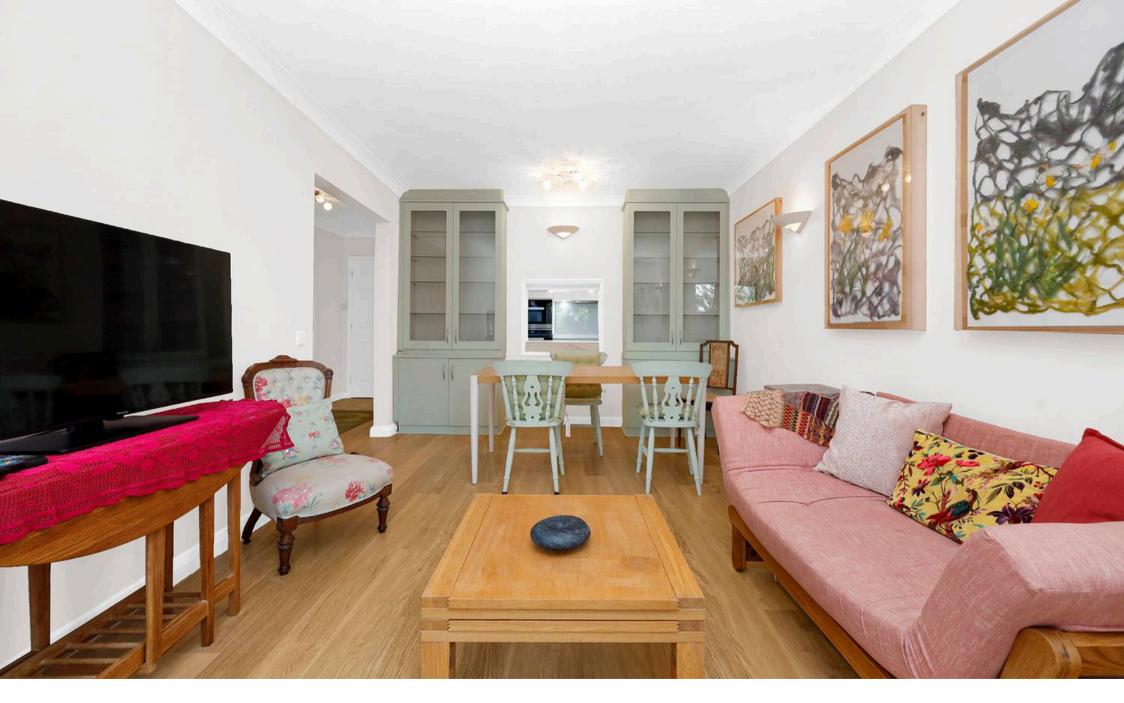

The apartment enjoys abundant natural light and a warm, inviting atmosphere. It features wooden flooring across all rooms, adding a sense of flow and refinement. The reception room is well-proportioned and opens onto a private south-facing balcony. The kitchen is sleek and modern, fitted with handleless cabinetry, an induction hob, and integrated Miele appliances. The main bedroom includes fitted wardrobes and a calm outlook, while the second bedroom offers flexibility as a guest room or study. The shower room is smartly tiled with a frameless walk-in enclosure, and the hallway provides generous built-in storage across multiple cupboards.