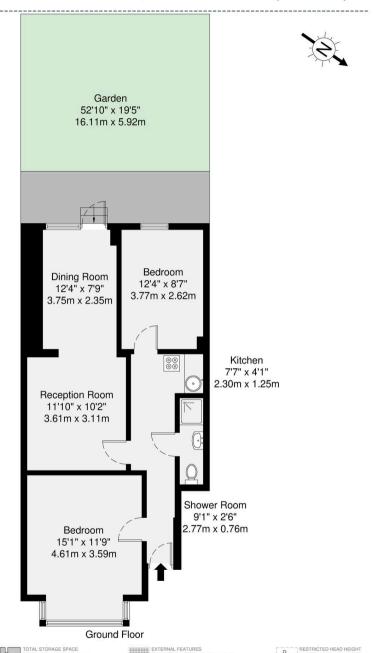

Pearl**&**Chance

60.6 sq m / 652 sq ft

Hamilton Road, NW11

GROSS INTERNAL AREA 60.6 sq m / 652 sq ft