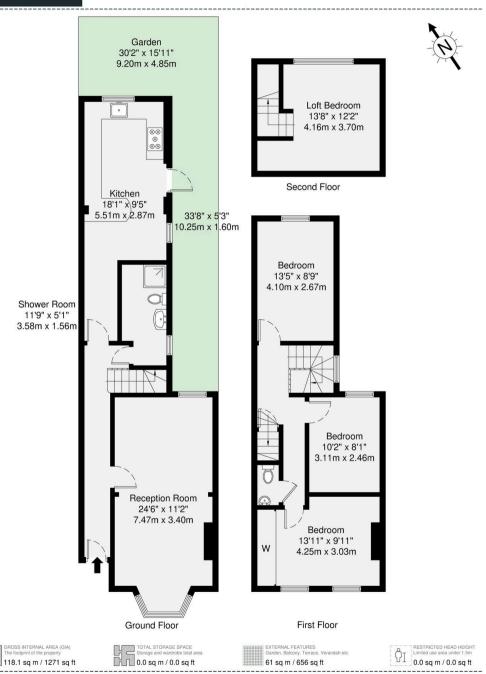

## Holly Road, Enfield, EN3

Positioned just off Hertford Road on a quiet residential road, this exceptionally maintained terraced house offers a generous and wellbalanced living space across three floors. Bright, spacious, and presented in good decorative order, the property includes three well-sized bedrooms on the first floor, along with a well-proportioned double loft bedroom that adds flexibility to the layout. The ground floor features a sizeable kitchen with a breakfast bar, and a through lounge reception offering a versatile living area. This is a wellconnected location. Both Turkey Street and Enfield Lock stations are within easy reach, providing swift and reliable routes into central London. Road access is equally convenient, with the A10, M25, and North Circular all close by. A wide choice of local schools, shops, and everyday amenities further adds to the appeal for families and long-term homeowners.

- Tenure: Freehold
- Council Tax Band: D
- Four Bedrooms
- Quiet Location
- Spacious Kitchen
- Close to Local Schools
- Close to Local Amenities
- Good Access to Major Roads

118.1 sq m / 1271 sq ft