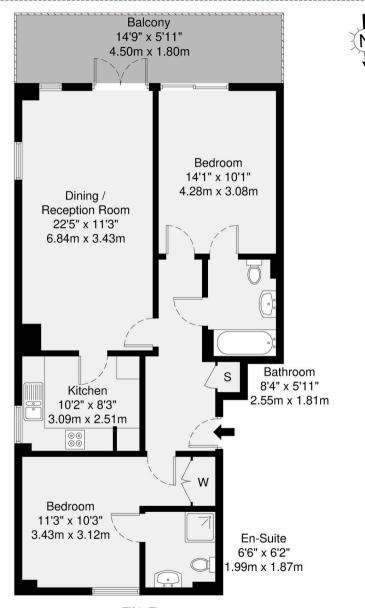

Ledger Court, Chronicle Avenue, NW9 £500,000

Located on the top floor of a highly sought-after modern development, this spacious two-bedroom, two-bathroom apartment offers 846 square feet of well-planned living space with excellent natural light throughout. The dual-aspect living room provides generous space for dining and everyday living and opens onto a south facing private balcony with far-reaching views. The separate kitchen is modern and well-finished, complete with integrated appliances. Both bedrooms are spacious doubles. One features a contemporary en-suite shower room, while the second is served by a stylish Jack and Jill bathroom, offering direct access from both the bedroom and hallway. The property holds an EPC rating of B, indicating strong energy performance which helps reduce running costs and appeals to both homeowners and investors looking for a well-insulated, lowmaintenance home. Additional benefits include a long lease, lift access, and secure underground parking. Well located for Colindale Tube Station and nearby green spaces, this apartment represents an excellent opportunity for buyers seeking a high-quality home in a well-connected and rapidly developing area.

Ledger Court, NW9

78.6 sq m / 846 sq ft

Fifth Floor

GROSS INTERNAL AREA (GIA)
The footprint of the property
78.6 sq m / 846 sq ft

TOTAL STORAGE SPACE
Storage and wardrobe total area

1.3 sq m / 14 sq ft