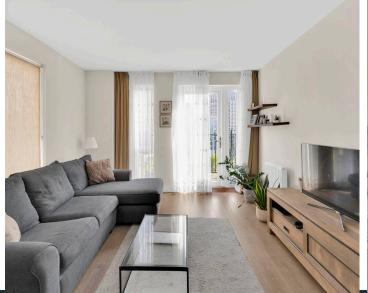

Ledger Court, Chronicle Avenue, NW9 £500,000

Located on the top floor of a highly sought-after modern development, this spacious two-bedroom, two-bathroom apartment offers 846 square feet of well-planned living space with excellent natural light throughout. The dual-aspect living room provides generous space for dining and everyday living and opens onto a south facing private balcony with far-reaching views. The separate kitchen is modern and well-finished, complete with integrated appliances. Both bedrooms are spacious doubles. One features a contemporary en-suite shower room, while the second is served by a stylish Jack and Jill bathroom, offering direct access from both the bedroom and hallway. The property holds an EPC rating of B, indicating strong energy performance which helps reduce running costs and appeals to both homeowners and investors looking for a well-insulated, lowmaintenance home. Additional benefits include a long lease, lift access, and secure underground parking. Well located for Colindale Tube Station and nearby green spaces, this apartment represents an excellent opportunity for buyers seeking a high-quality home in a well-connected and rapidly developing area.