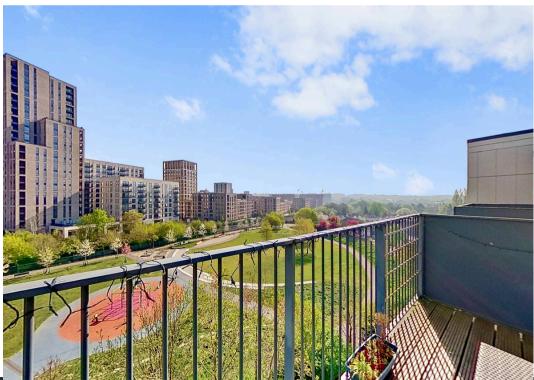

Ledger Court, Chronicle Avenue, NW9 £500,000

Located on the top floor of a highly sought-after modern development, this spacious two-bedroom, two-bathroom apartment offers 846 square feet of well-planned living space with excellent natural light throughout. The dual-aspect living room provides generous space for dining and everyday living and opens onto a south facing private balcony with far-reaching views. The separate kitchen is modern and well-finished, complete with integrated appliances. Both bedrooms are spacious doubles. One features a contemporary en-suite shower room, while the second is served by a stylish Jack and Jill bathroom, offering direct access from both the bedroom and hallway. The property holds an EPC rating of B, indicating strong energy performance which helps reduce running costs and appeals to both homeowners and investors looking for a well-insulated, lowmaintenance home. Additional benefits include a long lease, lift access, and secure underground parking. Well located for Colindale Tube Station and nearby green spaces, this apartment represents an excellent opportunity for buyers seeking a high-quality home in a well-connected and rapidly developing area.