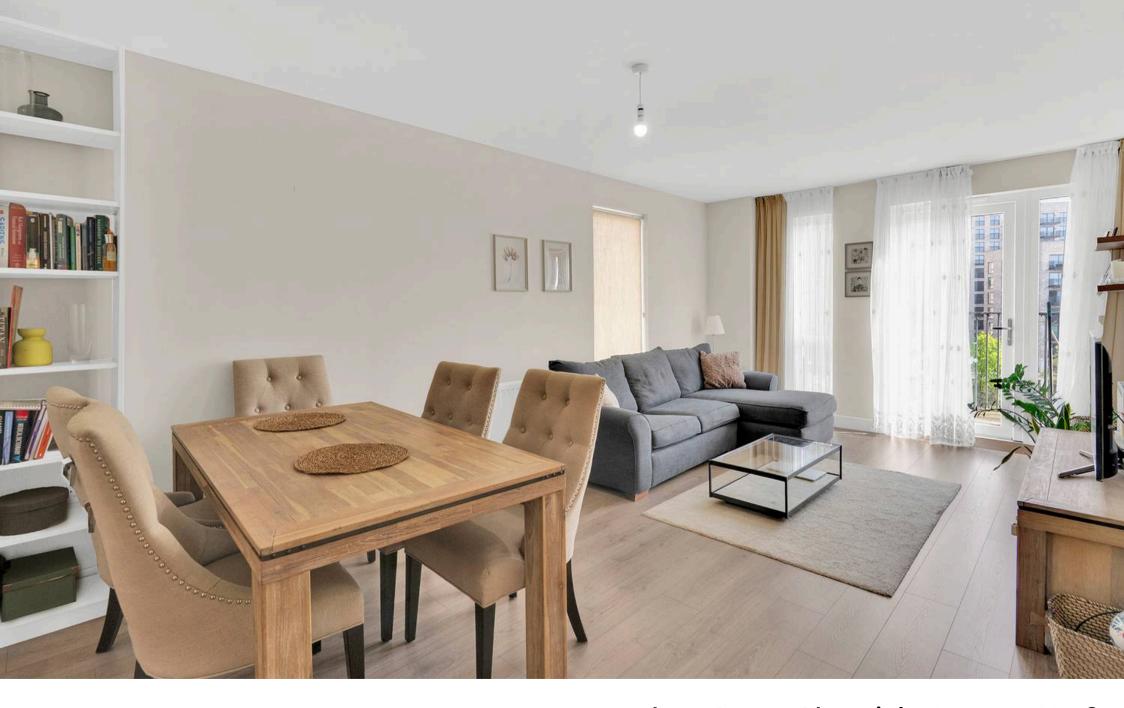

Ledger Court, Chronicle Avenue, NW9 £500,000

Located on the top floor of a highly sought-after modern development, this spacious two-bedroom, two-bathroom apartment offers 846 square feet of well-planned living space with excellent natural light throughout. The dual-aspect living room provides generous space for dining and everyday living and opens onto a south facing private balcony with far-reaching views. The separate kitchen is modern and well-finished, complete with integrated appliances. Both bedrooms are spacious doubles. One features a contemporary en-suite shower room, while the second is served by a stylish Jack and Jill bathroom, offering direct access from both the bedroom and hallway. The property holds an EPC rating of B, indicating strong energy performance which helps reduce running costs and appeals to both homeowners and investors looking for a well-insulated, lowmaintenance home. Additional benefits include a long lease, lift access, and secure underground parking. Well located for Colindale Tube Station and nearby green spaces, this apartment represents an excellent opportunity for buyers seeking a high-quality home in a well-connected and rapidly developing area.