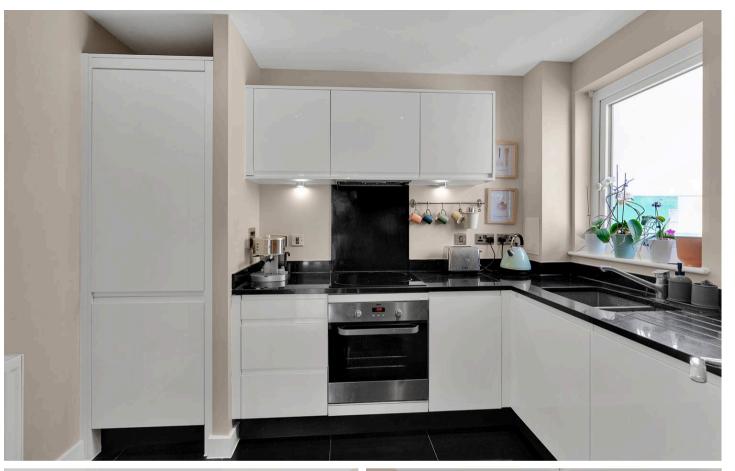

Ledger Court, Chronicle Avenue, NW9 £500,000

Located on the top floor of a highly sought-after modern development, this spacious two-bedroom, two-bathroom apartment offers 846 square feet of well-planned living space with excellent natural light throughout. The dual-aspect living room provides generous space for dining and everyday living and opens onto a south facing private balcony with far-reaching views. The separate kitchen is modern and well-finished, complete with integrated appliances. Both bedrooms are spacious doubles. One features a contemporary en-suite shower room, while the second is served by a stylish Jack and Jill bathroom, offering direct access from both the bedroom and hallway. The property holds an EPC rating of B, indicating strong energy performance which helps reduce running costs and appeals to both homeowners and investors looking for a well-insulated, lowmaintenance home. Additional benefits include a long lease, lift access, and secure underground parking. Well located for Colindale Tube Station and nearby green spaces, this apartment represents an excellent opportunity for buyers seeking a high-quality home in a well-connected and rapidly developing area.