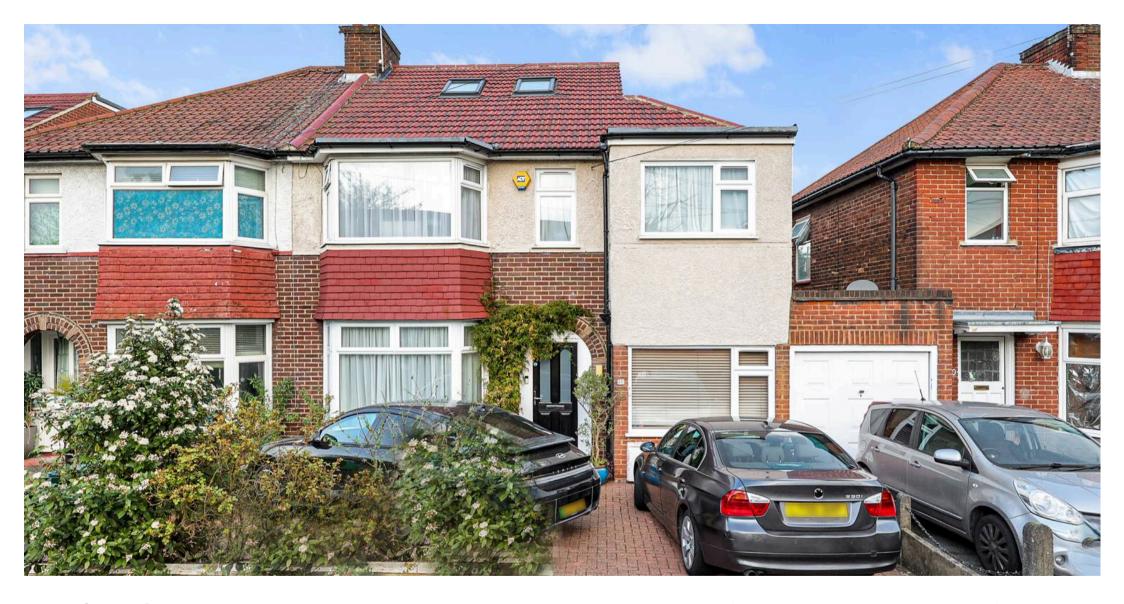

## Cheviot Gardens, London, NW2

Situated within the well established Golders Green Estate, this substantial six bedroom semi detached house spans three floors and offers generous internal space, off street parking for two cars and a private garden. The property is offered with no onward chain. The ground floor features a spacious through lounge, a modern kitchen, and an additional reception room that can be used as a home office, bedroom or play room. Both the through lounge and the additional reception room provide direct access to the garden. A bathroom on this level adds further practicality. Across the first and second floors are six well proportioned bedrooms and two further bathrooms, offering a flexible and functional layout for family life, guests or working from home. Cheviot Gardens is ideally located for access to key road networks including the North Circular and Ml. The area is also set to benefit from the Brent Cross regeneration project, which will bring significant improvements to local transport, green spaces and amenities. A rare opportunity to acquire a large freehold home on a popular and highly desirable road.