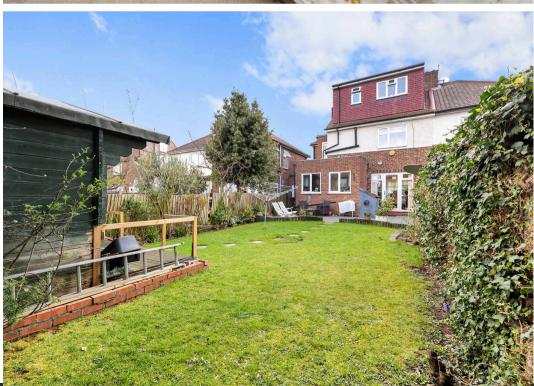

## Cheviot Gardens, London, NW2

Situated within the well established Golders Green Estate, this substantial six bedroom semi detached house spans three floors and offers generous internal space, off street parking for two cars and a private garden. The property is offered with no onward chain. The ground floor features a spacious through lounge, a modern kitchen, and an additional reception room that can be used as a home office, bedroom or play room. Both the through lounge and the additional reception room provide direct access to the garden. A bathroom on this level adds further practicality. Across the first and second floors are six well proportioned bedrooms and two further bathrooms, offering a flexible and functional layout for family life, guests or working from home. Cheviot Gardens is ideally located for access to key road networks including the North Circular and Ml. The area is also set to benefit from the Brent Cross regeneration project, which will bring significant improvements to local transport, green spaces and amenities. A rare opportunity to acquire a large freehold home on a popular and highly desirable road.