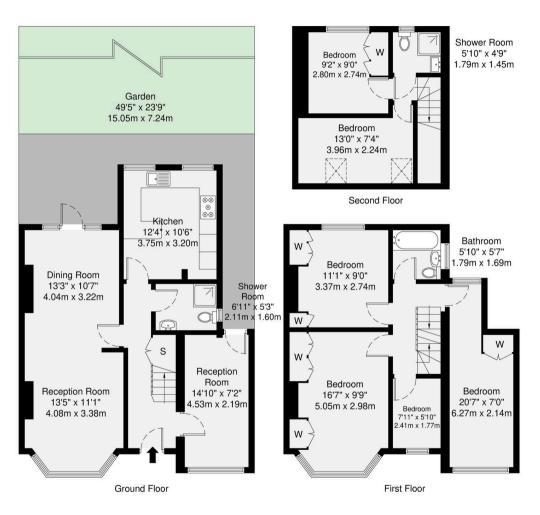

## Cheviot Gardens, London, NW2

Situated within the well established Golders Green Estate, this substantial six bedroom semi detached house spans three floors and offers generous internal space, off street parking for two cars and a private garden. The property is offered with no onward chain. The ground floor features a spacious through lounge, a modern kitchen, and an additional reception room that can be used as a home office, bedroom or play room. Both the through lounge and the additional reception room provide direct access to the garden. A bathroom on this level adds further practicality. Across the first and second floors are six well proportioned bedrooms and two further bathrooms, offering a flexible and functional layout for family life, guests or working from home. Cheviot Gardens is ideally located for access to key road networks including the North Circular and Ml. The area is also set to benefit from the Brent Cross regeneration project, which will bring significant improvements to local transport, green spaces and amenities. A rare opportunity to acquire a large freehold home on a popular and highly desirable road.

- Tenure: Freehold
- Six Bedrooms
- Three Bathrooms
- Off Street Parking
- Chain Free
- Close to Major Roads