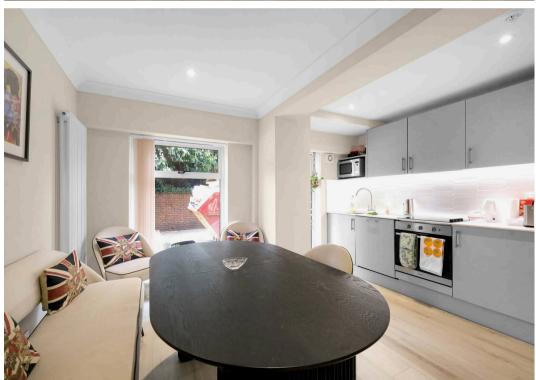

## Heathside, Finchley Road, NW11

Available now, this newly refurbished one-bedroom flat on the third floor of the sought-after Heathside Development is beautifully presented with a lightfilled, modern interior. Large windows maximise natural light throughout, enhancing the sense of space. The reception room is bright and inviting, while the sleek, contemporary kitchen complements the clean, neutral finish. The bedroom includes builtin wardrobes, and there is a separate storage cupboard housing a washer-dryer. The rent includes heating, hot water, broadband, and a TV licence. Residents benefit from lift access, a secure video entry system, an on-site house manager, a caretaker, and a 24-hour emergency call system. Heathside also offers access to a recently refurbished residents' lounge and a dedicated therapy room with hairdressing and nail salon facilities.