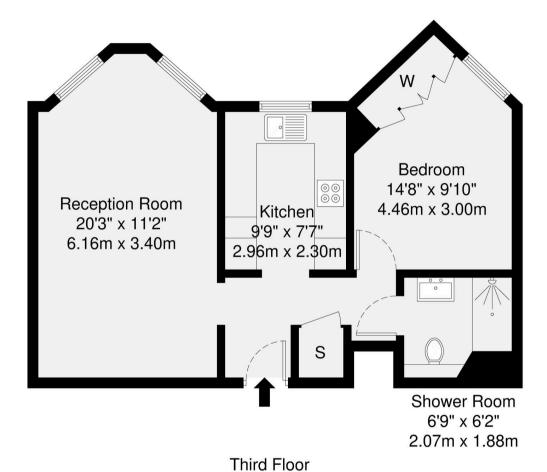

## Heathside, Finchley Road, NW11

Available now, this newly refurbished one-bedroom flat on the third floor of the sought-after Heathside Development is beautifully presented with a lightfilled, modern interior. Large windows maximise natural light throughout, enhancing the sense of space. The reception room is bright and inviting, while the sleek, contemporary kitchen complements the clean, neutral finish. The bedroom includes builtin wardrobes, and there is a separate storage cupboard housing a washer-dryer. The rent includes heating, hot water, broadband, and a TV licence. Residents benefit from lift access, a secure video entry system, an on-site house manager, a caretaker, and a 24-hour emergency call system. Heathside also offers access to a recently refurbished residents' lounge and a dedicated therapy room with hairdressing and nail salon facilities.