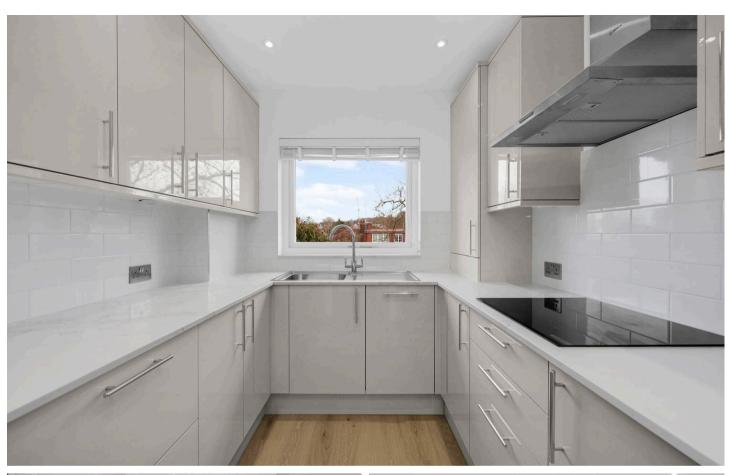

## Heathside, Finchley Road, NW11

Available now, this newly refurbished one-bedroom flat on the third floor of the sought-after Heathside Development is beautifully presented with a lightfilled, modern interior. Large windows maximise natural light throughout, enhancing the sense of space. The reception room is bright and inviting, while the sleek, contemporary kitchen complements the clean, neutral finish. The bedroom includes builtin wardrobes, and there is a separate storage cupboard housing a washer-dryer. The rent includes heating, hot water, broadband, and a TV licence. Residents benefit from lift access, a secure video entry system, an on-site house manager, a caretaker, and a 24-hour emergency call system. Heathside also offers access to a recently refurbished residents' lounge and a dedicated therapy room with hairdressing and nail salon facilities.