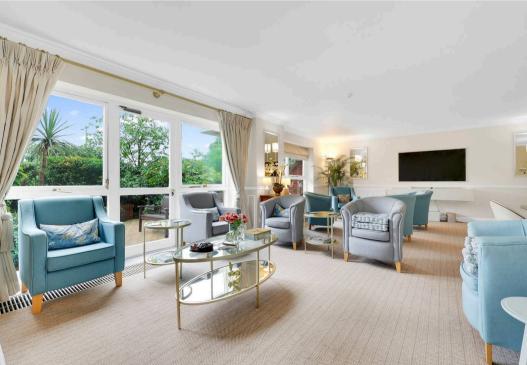

## Heathside, Finchley Road, NW11

Available now, this newly refurbished one-bedroom flat on the third floor of the sought-after Heathside Development is beautifully presented with a lightfilled, modern interior. Large windows maximise natural light throughout, enhancing the sense of space. The reception room is bright and inviting, while the sleek, contemporary kitchen complements the clean, neutral finish. The bedroom includes builtin wardrobes, and there is a separate storage cupboard housing a washer-dryer. The rent includes heating, hot water, broadband, and a TV licence. Residents benefit from lift access, a secure video entry system, an on-site house manager, a caretaker, and a 24-hour emergency call system. Heathside also offers access to a recently refurbished residents' lounge and a dedicated therapy room with hairdressing and nail salon facilities.