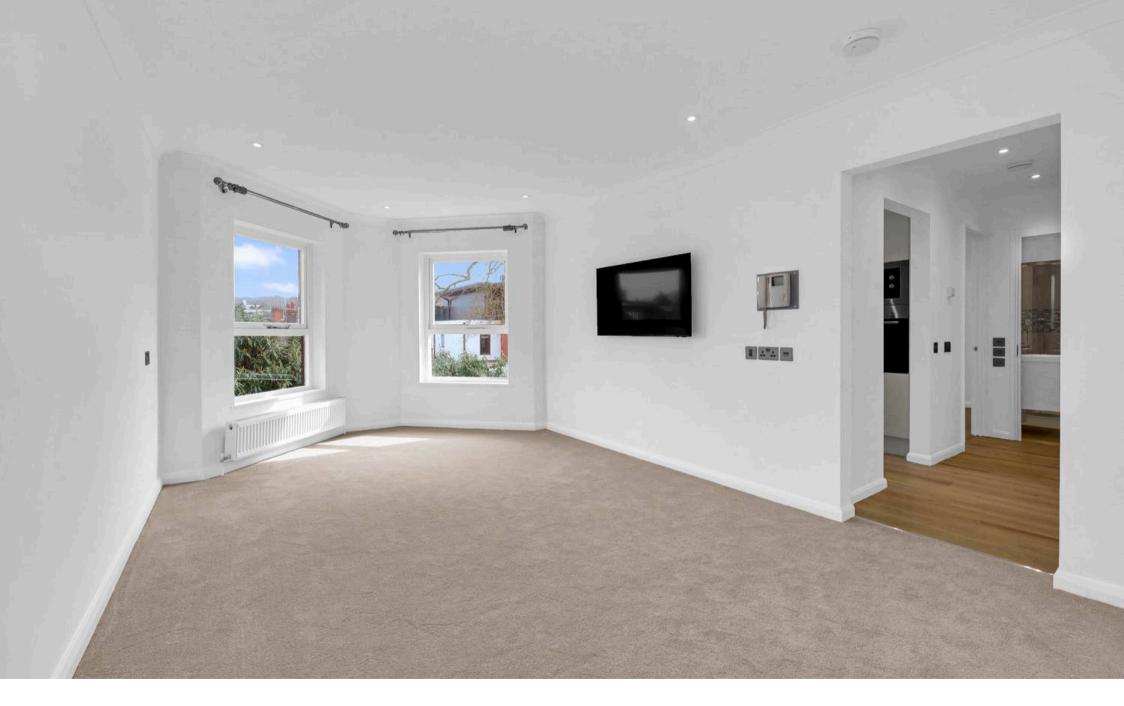

## Heathside, Finchley Road, NW11

Available now, this newly refurbished one-bedroom flat on the third floor of the sought-after Heathside Development is beautifully presented with a lightfilled, modern interior. Large windows maximise natural light throughout, enhancing the sense of space. The reception room is bright and inviting, while the sleek, contemporary kitchen complements the clean, neutral finish. The bedroom includes builtin wardrobes, and there is a separate storage cupboard housing a washer-dryer. The rent includes heating, hot water, broadband, and a TV licence. Residents benefit from lift access, a secure video entry system, an on-site house manager, a caretaker, and a 24-hour emergency call system. Heathside also offers access to a recently refurbished residents' lounge and a dedicated therapy room with hairdressing and nail salon facilities.