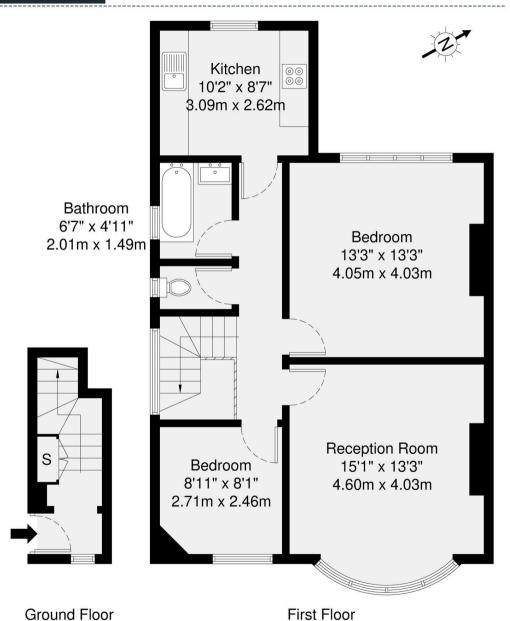

- Deposit £2,192
- Council Tax band: G
- Available Immediately
- Two Bedrooms
- Newly Refurbished
- First Floor Flat
- Close to Golders Green and Brent Cross Tube
- Close to Local Amenities

GROSS INTERNAL AREA (GIA) The footprint of the property

69.8 sq m / 751 sq ft

| Energy Efficiency Rating                    |                          |           |
|---------------------------------------------|--------------------------|-----------|
|                                             | Current                  | Potential |
| Very energy efficient - lower running costs |                          |           |
| (92+)                                       |                          |           |
| (81-91) <b>B</b>                            |                          |           |
| (69-80)                                     |                          | 75        |
| (55-68)                                     | 63                       |           |
| (39-54)                                     |                          |           |
| (21-38)                                     |                          |           |
| (1-20)                                      |                          |           |
| Not energy efficient - higher running costs |                          |           |
| Findiand Scotland & Wales                   | U Directive<br>002/91/EC |           |