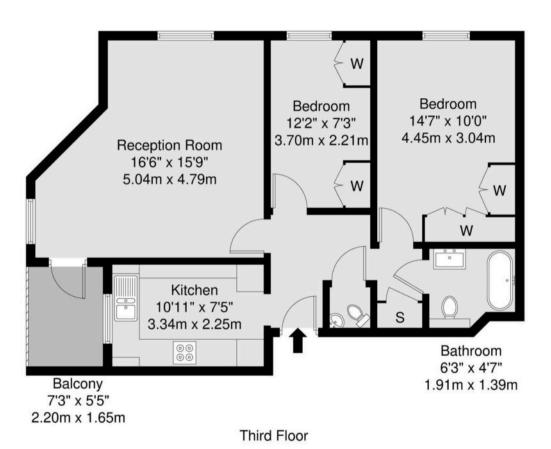

## Heathside, Finchley Road, NW11

Situated on the third floor of the sought-after Heathside Development, this bright and inviting two bedroom retirement flat offers a thoughtfully designed living space. The spacious reception room features dual-aspect windows that flood the space with natural light and opens onto a south-west facing balcony with lovely views over North London perfect for enjoying sunny afternoons and sunsets. The well-designed kitchen provides ample storage, while the main bedroom includes fitted wardrobes for added practicality. A versatile second bedroom can serve as a guest room or study. Additional highlights include a well-appointed bathroom, a separate guest WC, a large storage cupboard, and a secure video entry system, offering added ease and peace of mind.