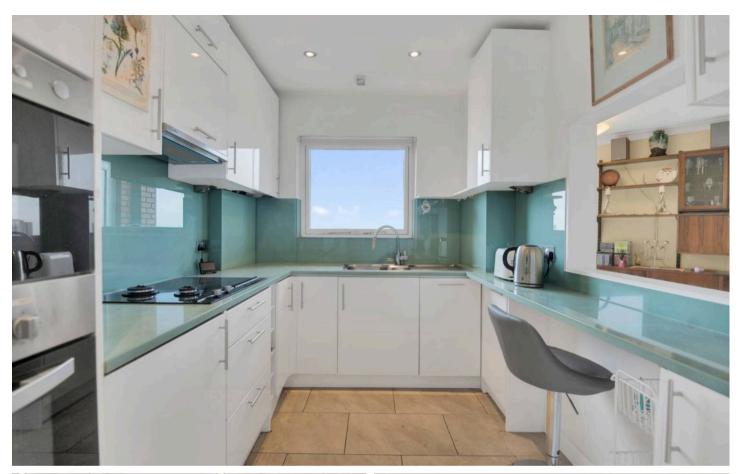

## Heathside, Finchley Road, NW11

Situated on the third floor of the sought-after Heathside Development, this bright and inviting two bedroom retirement flat offers a thoughtfully designed living space. The spacious reception room features dual-aspect windows that flood the space with natural light and opens onto a south-west facing balcony with lovely views over North London perfect for enjoying sunny afternoons and sunsets. The well-designed kitchen provides ample storage, while the main bedroom includes fitted wardrobes for added practicality. A versatile second bedroom can serve as a guest room or study. Additional highlights include a well-appointed bathroom, a separate guest WC, a large storage cupboard, and a secure video entry system, offering added ease and peace of mind.