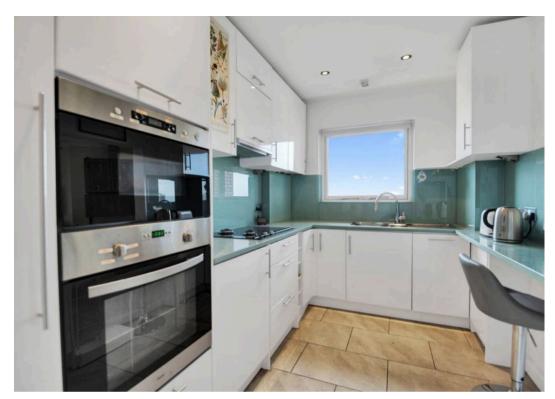

## Heathside, Finchley Road, NW11

Situated on the third floor of the sought-after Heathside Development, this bright and inviting two bedroom retirement flat offers a thoughtfully designed living space. The spacious reception room features dual-aspect windows that flood the space with natural light and opens onto a south-west facing balcony with lovely views over North London perfect for enjoying sunny afternoons and sunsets. The well-designed kitchen provides ample storage, while the main bedroom includes fitted wardrobes for added practicality. A versatile second bedroom can serve as a guest room or study. Additional highlights include a well-appointed bathroom, a separate guest WC, a large storage cupboard, and a secure video entry system, offering added ease and peace of mind.