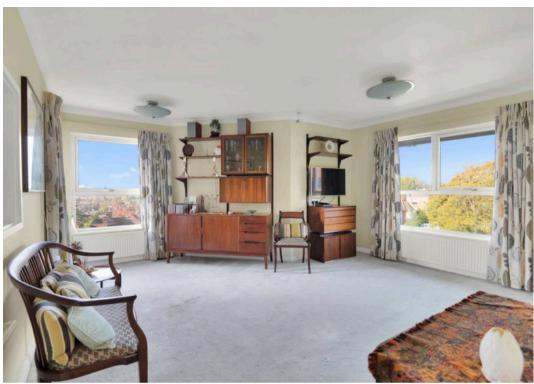

## Heathside, Finchley Road, NW11

Situated on the third floor of the sought-after Heathside Development, this bright and inviting two bedroom retirement flat offers a thoughtfully designed living space. The spacious reception room features dual-aspect windows that flood the space with natural light and opens onto a south-west facing balcony with lovely views over North London perfect for enjoying sunny afternoons and sunsets. The well-designed kitchen provides ample storage, while the main bedroom includes fitted wardrobes for added practicality. A versatile second bedroom can serve as a guest room or study. Additional highlights include a well-appointed bathroom, a separate guest WC, a large storage cupboard, and a secure video entry system, offering added ease and peace of mind.