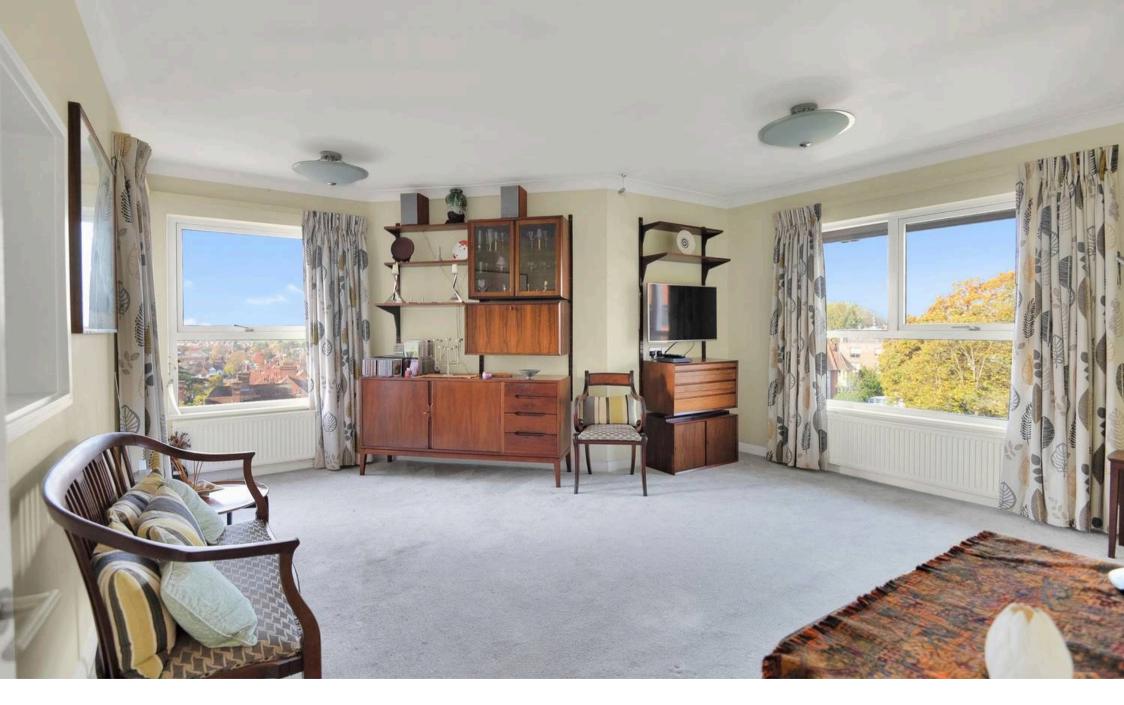

## Heathside, Finchley Road, NW11

Situated on the third floor of the sought-after Heathside Development, this bright and inviting two bedroom retirement flat offers a thoughtfully designed living space. The spacious reception room features dual-aspect windows that flood the space with natural light and opens onto a south-west facing balcony with lovely views over North London perfect for enjoying sunny afternoons and sunsets. The well-designed kitchen provides ample storage, while the main bedroom includes fitted wardrobes for added practicality. A versatile second bedroom can serve as a guest room or study. Additional highlights include a well-appointed bathroom, a separate guest WC, a large storage cupboard, and a secure video entry system, offering added ease and peace of mind.