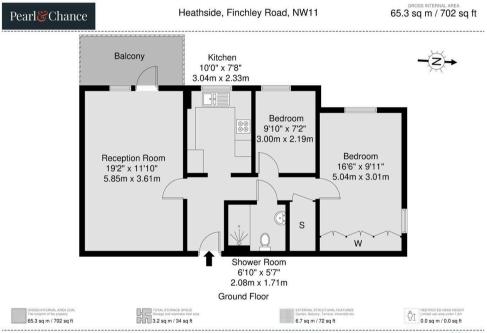

## Heathside, Finchley Road, NW11

A bright and charming ground-floor, two bedroom retirement flat in the highly sought-after Heathside development. The property features a spacious reception room that opens onto a suntrap west-facing balcony, offering lovely views of the mature front garden. Inside, you'll find a good-sized kitchen with ample storage space and a generous main bedroom complete with fitted wardrobes and dual-aspect windows. The second bedroom is perfect for guests or can be used as a study. The well-proportioned bathroom boasts an easy-access walk-in shower. Additionally, the flat offers a large storage cupboard and a secure video entry system for added convenience.

- Retirement Flat
- Long Lease
- West Facing Balcony
- Close to Shops
- On-Site House Manager
- 24 Hour Emergency Call System
- Newly Refurbished Residents Lounge
- Therapy Room
- Communal Garden

Disclaimer : Floorplan measurements are approximate and are for illustrative purposes only. While we do not doubt the floorplan accuracy and completeness, you or your advisors should conduct a careful, independent investigation of the property in respect of monetary valuation.