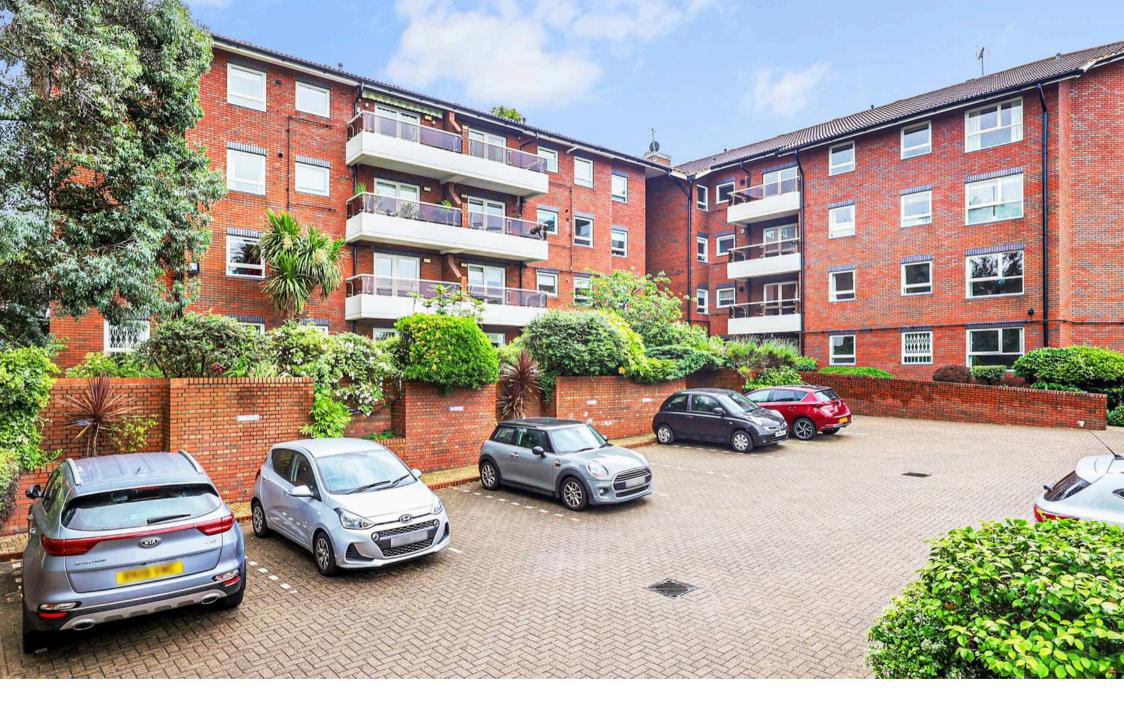

## Heathside, Finchley Road, NW11

A bright and charming ground-floor, two bedroom retirement flat in the highly sought-after Heathside development. The property features a spacious reception room that opens onto a suntrap west-facing balcony, offering lovely views of the mature front garden. Inside, you'll find a good-sized kitchen with ample storage space and a generous main bedroom complete with fitted wardrobes and dual-aspect windows. The second bedroom is perfect for guests or can be used as a study. The well-proportioned bathroom boasts an easy-access walk-in shower. Additionally, the flat offers a large storage cupboard and a secure video entry system for added convenience.

- Retirement Flat
- Long Lease
- West Facing Balcony
- Close to Shops
- On-Site House Manager
- 24 Hour Emergency Call System
- Newly Refurbished Residents Lounge
- Therapy Room
- Communal Garden

Disclaimer : Floorplan measurements are approximate and are for illustrative purposes only. While we do not doubt the floorplan accuracy and completeness, you or your advisors should conduct a careful, independent investigation of the property in respect of monetary valuation.