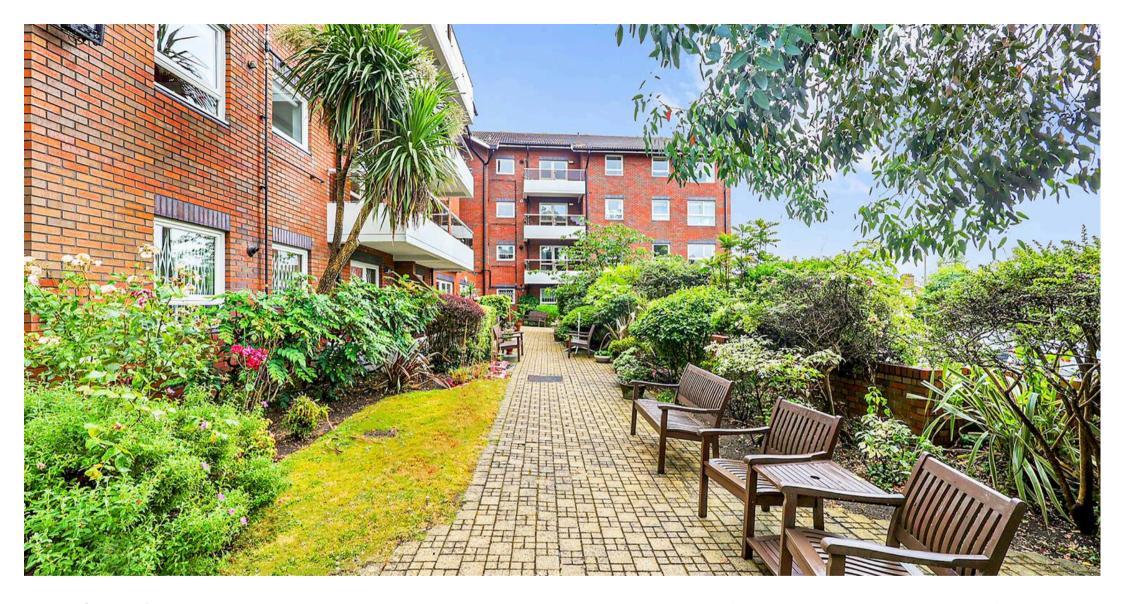

## Heathside, Finchley Road, NW11

A bright and charming ground-floor, two bedroom retirement flat in the highly sought-after Heathside development. The property features a spacious reception room that opens onto a suntrap west-facing balcony, offering lovely views of the mature front garden. Inside, you'll find a good-sized kitchen with ample storage space and a generous main bedroom complete with fitted wardrobes and dual-aspect windows. The second bedroom is perfect for guests or can be used as a study. The well-proportioned bathroom boasts an easy-access walk-in shower. Additionally, the flat offers a large storage cupboard and a secure video entry system for added convenience.

- Retirement Flat
- Long Lease
- West Facing Balcony
- Close to Shops
- On-Site House Manager
- 24 Hour Emergency Call System
- Newly Refurbished Residents Lounge
- Therapy Room
- Communal Garden

Disclaimer : Floorplan measurements are approximate and are for illustrative purposes only. While we do not doubt the floorplan accuracy and completeness, you or your advisors should conduct a careful, independent investigation of the property in respect of monetary valuation.