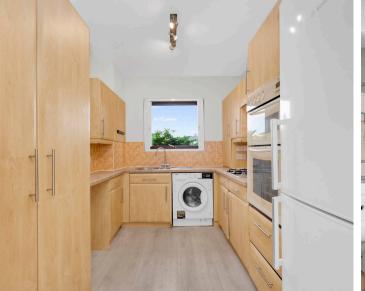

## Heathside, Finchley Road, NW11

A bright and charming ground-floor, two bedroom retirement flat in the highly sought-after Heathside development. The property features a spacious reception room that opens onto a suntrap west-facing balcony, offering lovely views of the mature front garden. Inside, you'll find a good-sized kitchen with ample storage space and a generous main bedroom complete with fitted wardrobes and dual-aspect windows. The second bedroom is perfect for guests or can be used as a study. The well-proportioned bathroom boasts an easy-access walk-in shower. Additionally, the flat offers a large storage cupboard and a secure video entry system for added convenience.