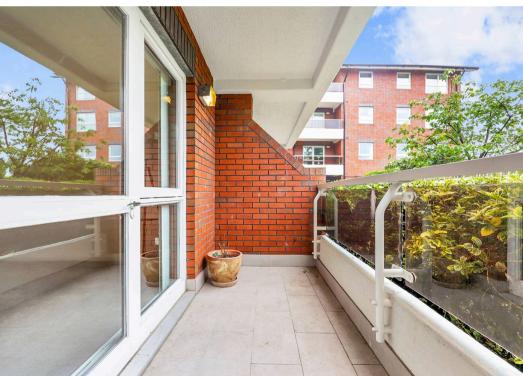

## Heathside, Finchley Road, NW11

A bright and charming ground-floor, two bedroom retirement flat in the highly sought-after Heathside development. The property features a spacious reception room that opens onto a suntrap west-facing balcony, offering lovely views of the mature front garden. Inside, you'll find a good-sized kitchen with ample storage space and a generous main bedroom complete with fitted wardrobes and dual-aspect windows. The second bedroom is perfect for guests or can be used as a study. The well-proportioned bathroom boasts an easy-access walk-in shower. Additionally, the flat offers a large storage cupboard and a secure video entry system for added convenience.

- Retirement Flat
- Long Lease
- West Facing Balcony
- Close to Shops
- On-Site House Manager
- 24 Hour Emergency Call System
- Newly Refurbished Residents Lounge
- Therapy Room
- Communal Garden

Disclaimer : Floorplan measurements are approximate and are for illustrative purposes only. While we do not doubt the floorplan accuracy and completeness, you or your advisors should conduct a careful, independent investigation of the property in respect of monetary valuation.