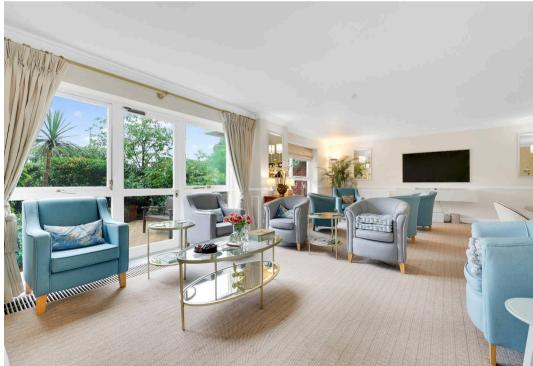

## Heathside, Finchley Road, NW11

A bright and charming ground-floor, two bedroom retirement flat in the highly sought-after Heathside development. The property features a spacious reception room that opens onto a suntrap west-facing balcony, offering lovely views of the mature front garden. Inside, you'll find a good-sized kitchen with ample storage space and a generous main bedroom complete with fitted wardrobes and dual-aspect windows. The second bedroom is perfect for guests or can be used as a study. The well-proportioned bathroom boasts an easy-access walk-in shower. Additionally, the flat offers a large storage cupboard and a secure video entry system for added convenience.

- Retirement Flat
- Long Lease
- West Facing Balcony
- Close to Shops
- On-Site House Manager
- 24 Hour Emergency Call System
- Newly Refurbished Residents Lounge
- Therapy Room
- Communal Garden

Disclaimer : Floorplan measurements are approximate and are for illustrative purposes only. While we do not doubt the floorplan accuracy and completeness, you or your advisors should conduct a careful, independent investigation of the property in respect of monetary valuation.