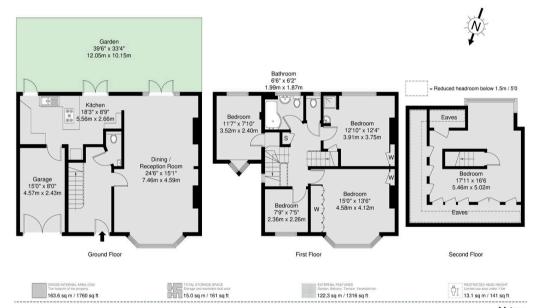

Hilltop Way, Stanmore, HA7

163.6 sq m / 1760 sq ft

Disclaimer: Floorplan measurements are approximate and are for illustrative purposes only. While we do not doubt the floorplan accuracy and completeness, you or your advisors should conduct a careful, independent investigation of the property in respect of monetary valuation.