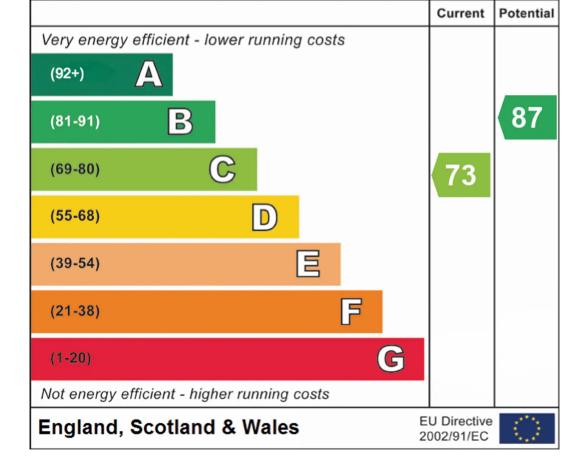

Council Tax Band: E
- Three Bedrooms
- South Facing Garden
- Off Street Parking
- Close to Major Roads

















## Pearl**&**Chance Cumbrian Gardens, NW2 85.9 sq m / 924 sq ft Garden Shower Room 6'0" x 6'0" 1.82m x 1.82m Kitchen 10'0" x 5'11" Bedroom 11'1" x 10'9" Reception Room 13'5" x 10'10" 3.38m x 3.27m 4.09m x 3.30m W Reception Room Bedroom Redroom 16'6" x 10'10" 11'5" x 11'1" 5.03m x 3.29m 3.47m x 3.37m .05m x 1.85 Ground Floor First Floor 85.9 sq m / 924 sq ft 2.6 sq m / 28 sq ft 0.0sg m / 0.0 sq ft

Disclaimer : Floorplan measurements are approximate and are for illustrative purposes only. While we do not doubt the floorplan accuracy and completeness, you or your advisors should conduct a careful, independent investigation of the property in respect of monetary valuation.



**Energy Efficiency Rating** 



## Pearl & Chance

136-144 Golders Green Road, London - NW11 8HB

0208 059 5559

info@pearlandchance.co.uk

http://pearlandchance.co.uk

IMPORTANT: These sales particulars have been prepared as a general guide only. A detailed survey has not been carried out, nor the services, appliances and fittings tested. Room sizes should not be relied upon for furnishing purposes and are approximate. If floor plans are included, they are for guidance only and illustration purposes only and may not be to scale. If there are any important matters likely to affect your decision to buy, please contact us before viewing the property.