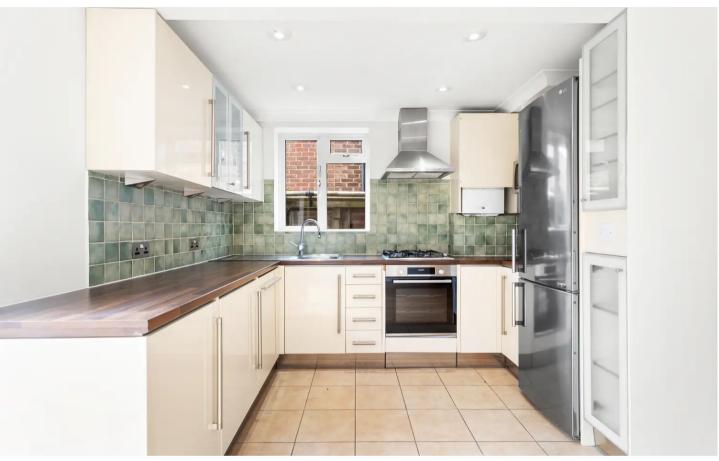

Inside, you'll find a welcoming space with wooden flooring throughout. The property features two spacious reception rooms, ideal for family gatherings and entertaining. The modern kitchen and bathroom enhance the home's contemporary feel. There are two generous double bedrooms, with the main bedroom featuring large corner wardrobes providing ample storage. Additionally, the third bedroom can easily serve as a home office, offering flexibility to suit your needs.