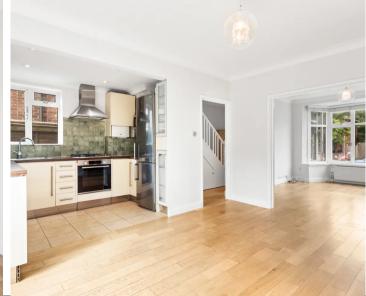

Inside, you'll find a welcoming space with wooden flooring throughout. The property features two spacious reception rooms, ideal for family gatherings and entertaining. The modern kitchen and bathroom enhance the home's contemporary feel. There are two generous double bedrooms, with the main bedroom featuring large corner wardrobes providing ample storage. Additionally, the third bedroom can easily serve as a home office, offering flexibility to suit your needs.