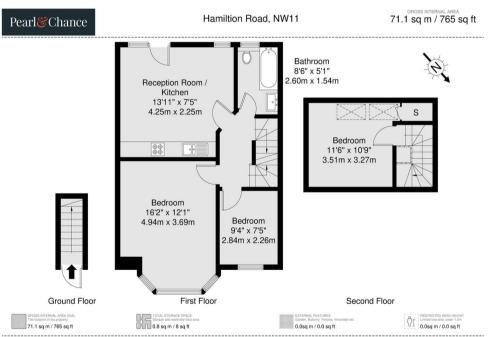

## Hamilton Road, London, NW11

A bright and airy three bedroom duplex conversion flat, located on a popular residential road, offering both practicality and flexibility. The property features two double bedrooms and one single bedroom, with a bright, south facing open-plan kitchen and reception room that enhances the living space. Additional benefits include a long lease, air conditioning in both the reception room and the main bedroom, as well as convenient eaves storage in the second bedroom. Ideally situated on Hamilton Road, the flat is just a short walk from Brent Cross Underground Station, Brent Cross Shopping Centre, Tesco Superstore, and the shops, restaurants, and coffee shops of Golders Green Road, offering easy access to essential amenities. With excellent transport links, including the MI, the North Circular, and direct routes into Central London, this flat is perfect for both first-time buyers and buy-to-let investors. The upcoming Brent Cross Regeneration Scheme will further enhance the area's appeal, making this property a smart investment in a thriving area.

Disclaimer: Floorplan measurements are approximate and are for illustrative purposes only. While we do not doubt the floorplan accuracy and completeness, you or your advisors should conduct a careful, independent investigation of the property in respect of monetary valuation.