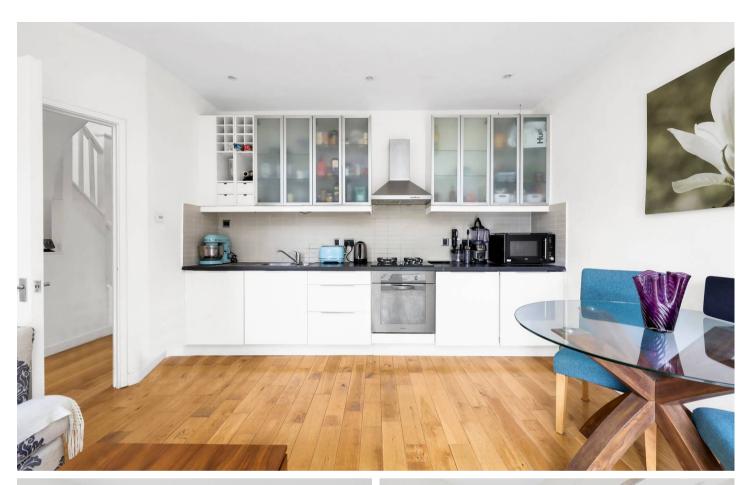

## Hamilton Road, London, NW11

A bright and airy three bedroom duplex conversion flat, located on a popular residential road, offering both practicality and flexibility. The property features two double bedrooms and one single bedroom, with a bright, south facing open-plan kitchen and reception room that enhances the living space. Additional benefits include a long lease, air conditioning in both the reception room and the main bedroom, as well as convenient eaves storage in the second bedroom. Ideally situated on Hamilton Road, the flat is just a short walk from Brent Cross Underground Station, Brent Cross Shopping Centre, Tesco Superstore, and the shops, restaurants, and coffee shops of Golders Green Road, offering easy access to essential amenities. With excellent transport links, including the MI, the North Circular, and direct routes into Central London, this flat is perfect for both first-time buyers and buy-to-let investors. The upcoming Brent Cross Regeneration Scheme will further enhance the area's appeal, making this property a smart investment in a thriving area.