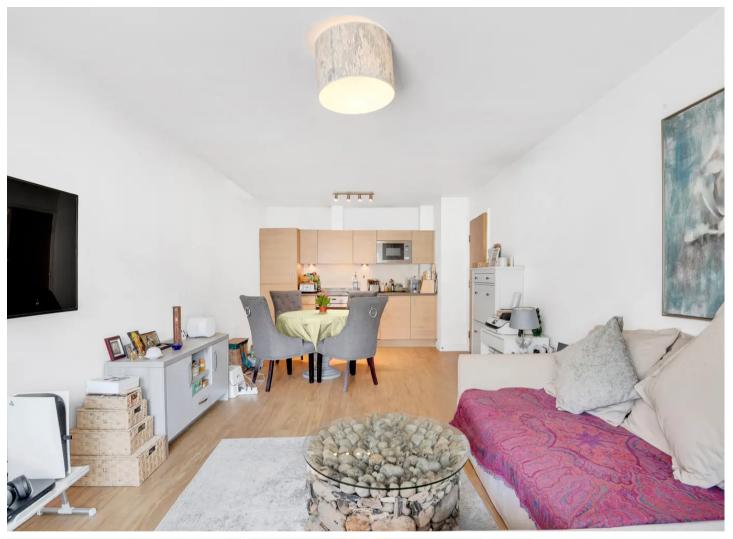

## Bentfield House, Heritage Avenue, NW9

Presenting a fully furnished, one-bedroom apartment situated in the prestigious Beaufort Park development. This stylish apartment is available from the first week of September 2024 and features an open-plan living area with a sleek kitchen equipped with modern appliances, leading to a bright south-facing balcony, perfect for relaxing. The property also benefits from a modern bathroom. The spacious bedroom comes with a built-in wardrobe, while a large storage cupboard in the hallway and additional smart storage solutions throughout the apartment provide ample storage space. The flat also includes wall-mounted TV screens in the living room and bedroom. Additionally, the apartment is close to Brent Cross Shopping Centre, providing convenient access to a variety of shops and services. The property has an EPC rating of B, ensuring energy efficiency and lower utility bills, contributing to significant cost savings and a reduced environmental footprint. The rent includes water rates, a parking space, an exclusive residents' communal garden as well as access to the state-of-the-art gym and spa.