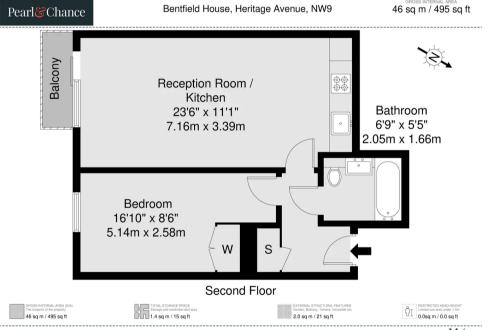

Deposit: £2,076.92

Council Tax band: C

Disclaimer : Floorplan measurements are approximate and are for illustrative purposes only. While we do not doubt the floorplan accuracy and completeness, you or your advisors should conduct a careful, independent investigation of the property in respect of monetary valuation.