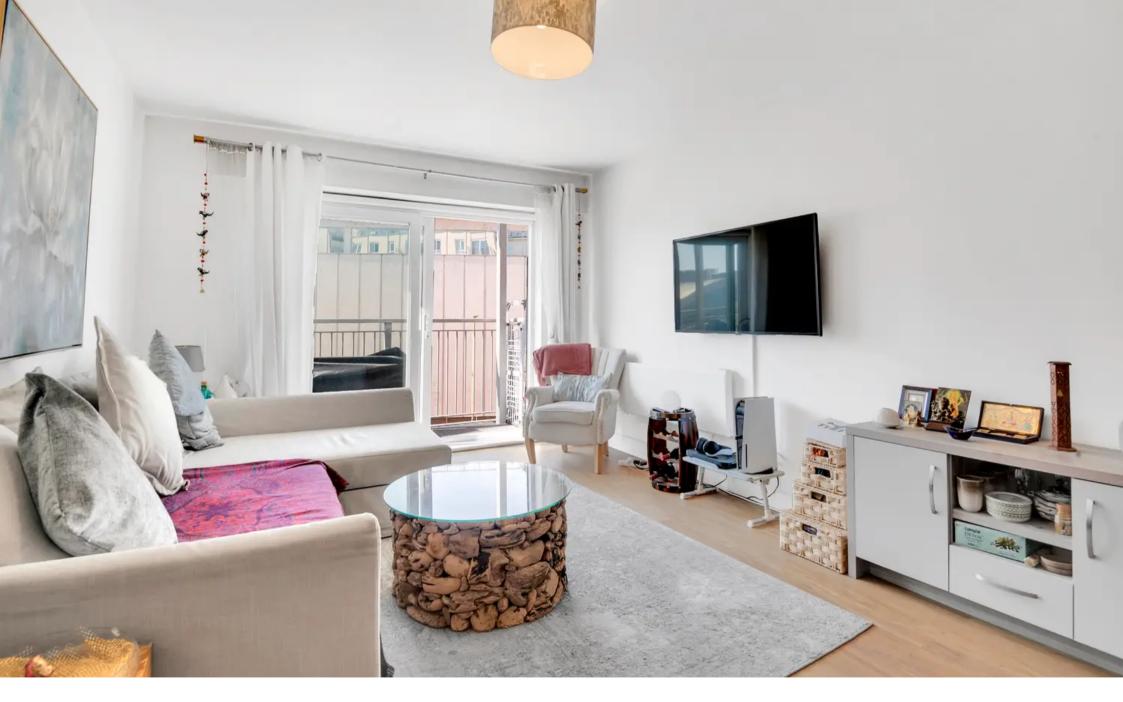

## Bentfield House, Heritage Avenue, NW9

Presenting a fully furnished, one-bedroom apartment situated in the prestigious Beaufort Park development. This stylish apartment is available from the first week of September 2024 and features an open-plan living area with a sleek kitchen equipped with modern appliances, leading to a bright south-facing balcony, perfect for relaxing. The property also benefits from a modern bathroom. The spacious bedroom comes with a built-in wardrobe, while a large storage cupboard in the hallway and additional smart storage solutions throughout the apartment provide ample storage space. The flat also includes wall-mounted TV screens in the living room and bedroom. Additionally, the apartment is close to Brent Cross Shopping Centre, providing convenient access to a variety of shops and services. The property has an EPC rating of B, ensuring energy efficiency and lower utility bills, contributing to significant cost savings and a reduced environmental footprint. The rent includes water rates, a parking space, an exclusive residents' communal garden as well as access to the state-of-the-art gym and spa.