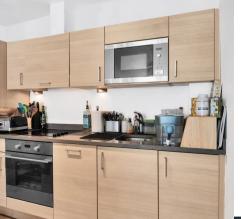

## Bentfield House, Heritage Avenue, NW9

Presenting a fully furnished, one-bedroom apartment situated in the prestigious Beaufort Park development. This stylish apartment is available from the first week of September 2024 and features an open-plan living area with a sleek kitchen equipped with modern appliances, leading to a bright south-facing balcony, perfect for relaxing. The property also benefits from a modern bathroom. The spacious bedroom comes with a built-in wardrobe, while a large storage cupboard in the hallway and additional smart storage solutions throughout the apartment provide ample storage space. The flat also includes wall-mounted TV screens in the living room and bedroom. Additionally, the apartment is close to Brent Cross Shopping Centre, providing convenient access to a variety of shops and services. The property has an EPC rating of B, ensuring energy efficiency and lower utility bills, contributing to significant cost savings and a reduced environmental footprint. The rent includes water rates, a parking space, an exclusive residents' communal garden as well as access to the state-of-the-art gym and spa.