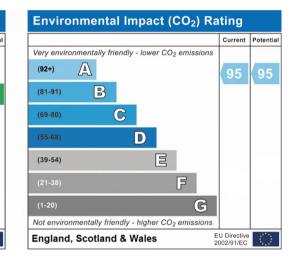

**Energy Efficiency Rating** Current Potential Very energy efficient - lower running costs (92+) A B 85 85 C (69-80) D (55-68) Ξ (39-54) F (21-38) G Not energy efficient - higher running costs EU Directive 2002/91/EC England, Scotland & Wales

#### Peregrine Apartments, Moorhen Drive, NW9

Welcome to a stunning two double bedroom apartment in the highly desirable Waterside development overlooking the Welsh Harp Reservoir. This elegant residence features a main bedroom with an en-suite bathroom and built-in wardrobes, a generously sized second bedroom, and an expansive south-facing balcony perfect for entertaining or unwinding with picturesque views. Designed by an internationally award-winning architect, the development is built around landscaped courtyard gardens and offers direct access to the Welsh Harp Reservoir. Boasting a commendable EPC rating of B, it is energy efficient, helping to reduce both your environmental impact and energy bills. The apartment has been tailored to a modern open-plan living space, featuring a handleless kitchen with integrated appliances, underfloor heating for added comfort, and a large storage utility cupboard. Residents can enjoy premium amenities such as a dedicated concierge service, a well-equipped gym for fitness enthusiasts, a communal roof garden, and a children's play area. The property also includes secure underground parking with an electric charging point, providing peace of mind for vehicle owners.