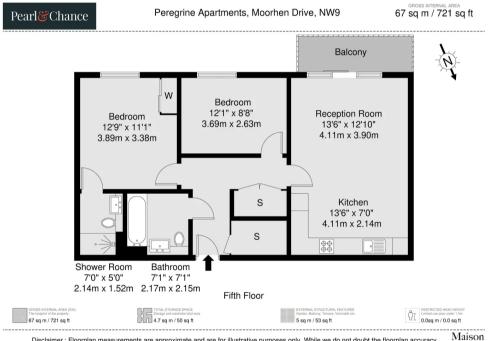

# Pearl&Chance

Disclaimer : Floorplan measurements are approximate and are for illustrative purposes only. While we do not doubt the floorplan accuracy and completeness, you or your advisors should conduct a careful, independent investigation of the property in respect of monetary valuation.

#### Peregrine Apartments, Moorhen Drive, NW9

Welcome to a stunning two double bedroom apartment in the highly desirable Waterside development overlooking the Welsh Harp Reservoir. This elegant residence features a main bedroom with an en-suite bathroom and built-in wardrobes, a generously sized second bedroom, and an expansive south-facing balcony perfect for entertaining or unwinding with picturesque views. Designed by an internationally award-winning architect, the development is built around landscaped courtyard gardens and offers direct access to the Welsh Harp Reservoir. Boasting a commendable EPC rating of B, it is energy efficient, helping to reduce both your environmental impact and energy bills. The apartment has been tailored to a modern open-plan living space, featuring a handleless kitchen with integrated appliances, underfloor heating for added comfort, and a large storage utility cupboard. Residents can enjoy premium amenities such as a dedicated concierge service, a well-equipped gym for fitness enthusiasts, a communal roof garden, and a children's play area. The property also includes secure underground parking with an electric charging point, providing peace of mind for vehicle owners.