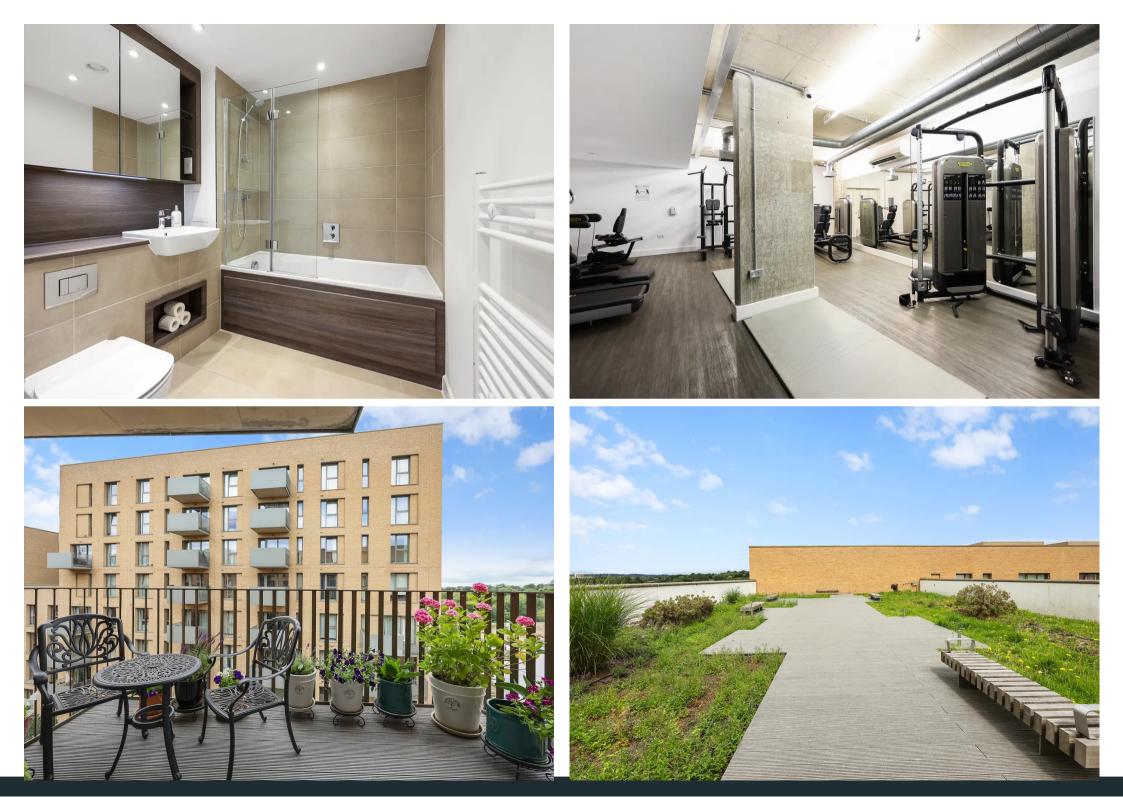

#### Peregrine Apartments, Moorhen Drive, NW9

Welcome to a stunning two double bedroom apartment in the highly desirable Waterside development overlooking the Welsh Harp Reservoir. This elegant residence features a main bedroom with an en-suite bathroom and built-in wardrobes, a generously sized second bedroom, and an expansive south-facing balcony perfect for entertaining or unwinding with picturesque views. Designed by an internationally award-winning architect, the development is built around landscaped courtyard gardens and offers direct access to the Welsh Harp Reservoir. Boasting a commendable EPC rating of B, it is energy efficient, helping to reduce both your environmental impact and energy bills. The apartment has been tailored to a modern open-plan living space, featuring a handleless kitchen with integrated appliances, underfloor heating for added comfort, and a large storage utility cupboard. Residents can enjoy premium amenities such as a dedicated concierge service, a well-equipped gym for fitness enthusiasts, a communal roof garden, and a children's play area. The property also includes secure underground parking with an electric charging point, providing peace of mind for vehicle owners.