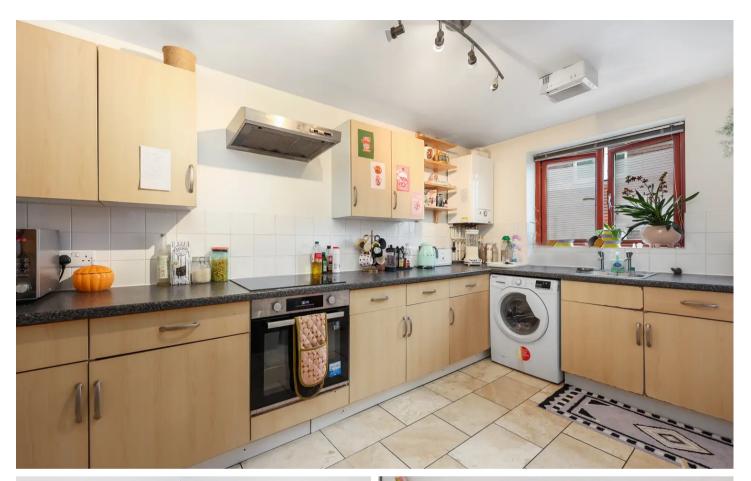

## Cheviot Court, Kendal Close, N20

Nestled in a sought-after and quiet location, this immaculately presented first-floor 2 double bedroom apartment offers an excellent place to call home. Chain-free, the property features two generously sized double bedrooms, making it ideal for first-time buyers or buy-to-let investors. The inclusion of an allocated parking space and a long lease adds to its appeal. The interior is bathed in natural light, creating a bright and welcoming atmosphere throughout. The south-west facing balcony provides a perfect spot to relax and unwind. Built-in wardrobes in the main bedroom and a large storage cupboard in the hallway offer ample storage space. Situated within walking distance of Totteridge and Whetstone station, commuting is straightforward and efficient. Additionally, the property is close to a variety of shops, restaurants, and amenities, ensuring everything you need is conveniently nearby. Local bus routes and popular schools are also in close proximity, making it an excellent choice for young families. With a good EPC rating of B, this apartment is energy efficient, helping to reduce both your environmental impact and energy bills. Don't miss the opportunity to make this beautiful first-floor residence your new home or investment. Contact us today to arrange a viewing!