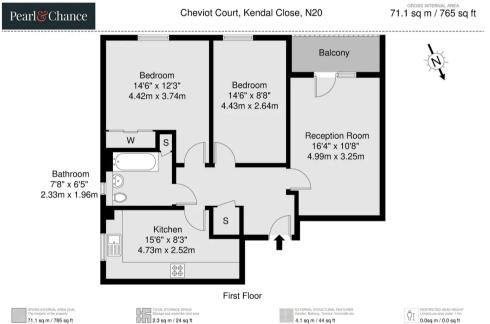

Disclaimer: Floorplan measurements are approximate and are for illustrative purposes only. While we do not doubt the floorplan accuracy and completeness, you or your advisors should conduct a careful, independent investigation of the property in respect of monetary valuation.

## Cheviot Court, Kendal Close, N20

Nestled in a sought-after and quiet location, this immaculately presented first-floor 2 double bedroom apartment offers an excellent place to call home. Chain-free, the property features two generously sized double bedrooms, making it ideal for first-time buyers or buy-to-let investors. The inclusion of an allocated parking space and a long lease adds to its appeal. The interior is bathed in natural light, creating a bright and welcoming atmosphere throughout. The south-west facing balcony provides a perfect spot to relax and unwind. Built-in wardrobes in the main bedroom and a large storage cupboard in the hallway offer ample storage space. Situated within walking distance of Totteridge and Whetstone station, commuting is straightforward and efficient. Additionally, the property is close to a variety of shops, restaurants, and amenities, ensuring everything you need is conveniently nearby. Local bus routes and popular schools are also in close proximity, making it an excellent choice for young families. With a good EPC rating of B, this apartment is energy efficient, helping to reduce both your environmental impact and energy bills. Don't miss the opportunity to make this beautiful first-floor residence your new home or investment. Contact us today to arrange a viewing!