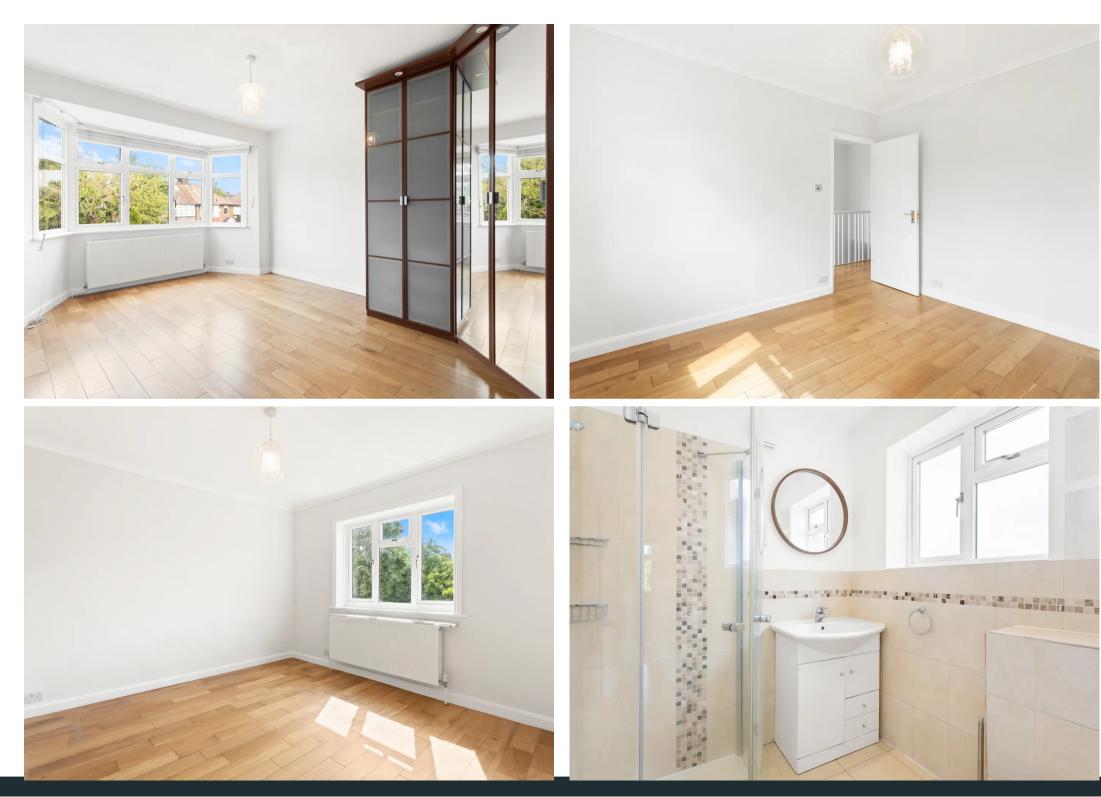

Inside, you'll find a welcoming space with wooden flooring throughout. The property features two spacious reception rooms, ideal for family gatherings and entertaining. The modern kitchen and bathroom enhance the home's contemporary feel. There are two generous double bedrooms, with the main bedroom featuring large corner wardrobes providing ample storage. Additionally, the third bedroom can easily serve as a home office, offering flexibility to suit your needs.