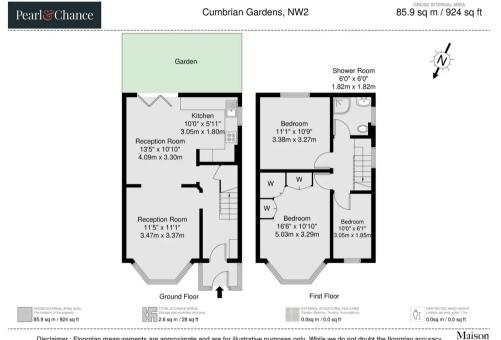

#### Cumbrian Gardens, London, NW2

Introducing a well-presented, newly decorated, bright, and airy three bedroom semi-detached house situated in the highly desirable Golders Green Estate, near the vibrant areas of Golders Green and West Hampstead. Perfect for young families looking for a chain-free property that offers both style and practicality in a prime setting.

Inside, you'll find a welcoming space with wooden flooring throughout. The property features two spacious reception rooms, ideal for family gatherings and entertaining. The modern kitchen and bathroom enhance the home's contemporary feel. There are two generous double bedrooms, with the main bedroom featuring large corner wardrobes providing ample storage. Additionally, the third bedroom can easily serve as a home office, offering flexibility to suit your needs.

- Chain Free
- Council Tax Band: E
- Three Bedrooms
- Two Receptions
- South Facing Garden
- Off Street Parking
- Close to Major Roads
- Potential to Extend (STPP)