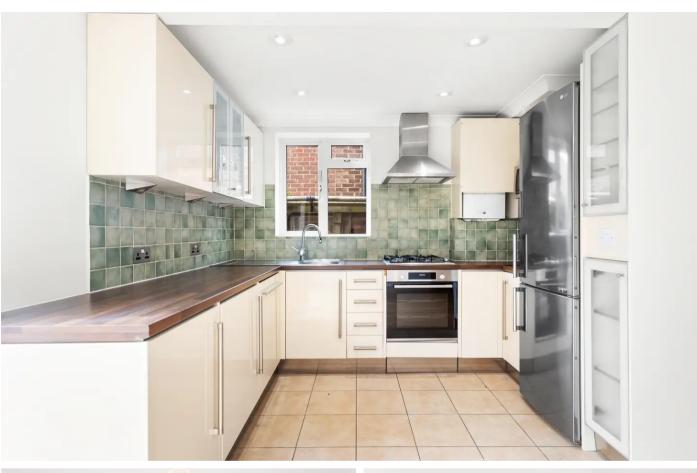

Inside, you'll find a welcoming space with wooden flooring throughout. The property features two spacious reception rooms, ideal for family gatherings and entertaining. The modern kitchen and bathroom enhance the home's contemporary feel. There are two generous double bedrooms, with the main bedroom featuring large corner wardrobes providing ample storage. Additionally, the third bedroom can easily serve as a home office, offering flexibility to suit your needs.