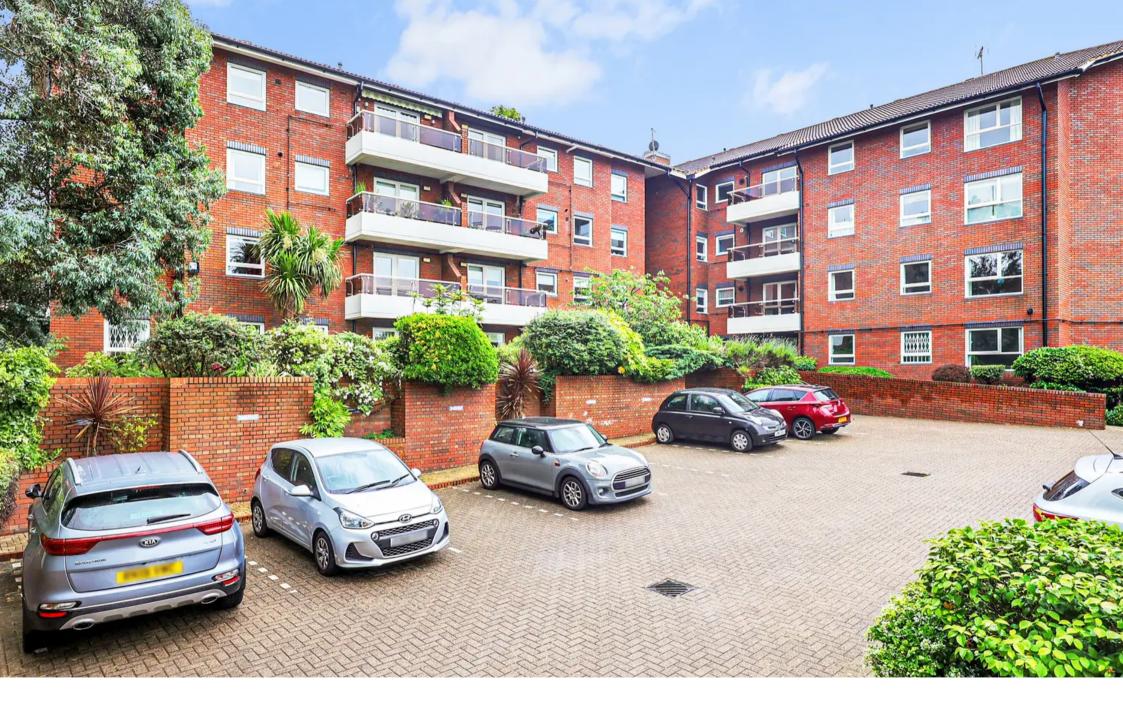

#### Heathside, Finchley Road, NW11

A bright and charming ground-floor, two bedroom retirement flat in the highly sought-after Heathside development. The property features a spacious reception room that opens onto a suntrap westfacing balcony, offering lovely views of the mature front garden. Inside, you'll find a good-sized kitchen with ample storage space and a generous main bedroom complete with fitted wardrobes and dualaspect windows. The second bedroom is perfect for guests or can be used as a study. The wellproportioned bathroom boasts an easy-access walk-in shower. Additionally, the flat offers a large storage cupboard and a secure video entry system for added convenience.