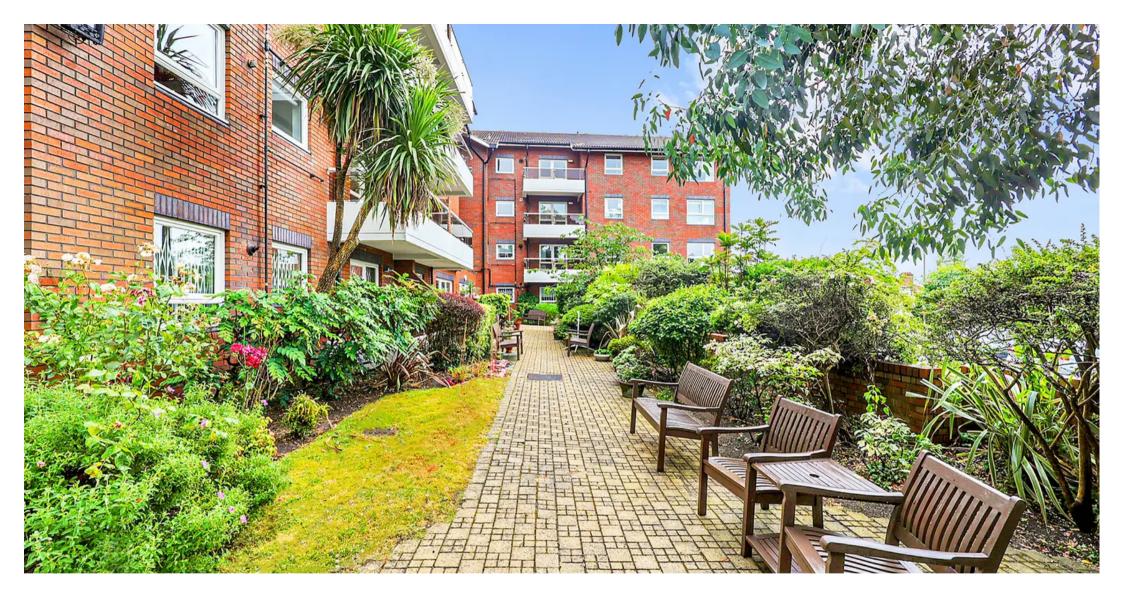

#### Heathside, Finchley Road, NW11

A bright and charming ground-floor, two bedroom retirement flat in the highly sought-after Heathside development. The property features a spacious reception room that opens onto a suntrap westfacing balcony, offering lovely views of the mature front garden. Inside, you'll find a good-sized kitchen with ample storage space and a generous main bedroom complete with fitted wardrobes and dualaspect windows. The second bedroom is perfect for guests or can be used as a study. The wellproportioned bathroom boasts an easy-access walk-in shower. Additionally, the flat offers a large storage cupboard and a secure video entry system for added convenience.

- Retirement Flat
- Long Lease
- West Facing Balcony
- Close to Shops
- On-Site House Manager
- 24 Hour Emergency Call System
- Newly Refurbished Residents Lounge
- Therapy Room
- Communal Garden