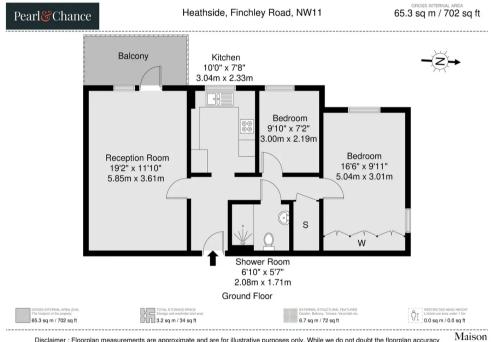

#### Heathside, Finchley Road, NW11

A bright and charming ground-floor, two bedroom retirement flat in the highly sought-after Heathside development. The property features a spacious reception room that opens onto a suntrap westfacing balcony, offering lovely views of the mature front garden. Inside, you'll find a good-sized kitchen with ample storage space and a generous main bedroom complete with fitted wardrobes and dualaspect windows. The second bedroom is perfect for guests or can be used as a study. The wellproportioned bathroom boasts an easy-access walk-in shower. Additionally, the flat offers a large storage cupboard and a secure video entry system for added convenience.

# Pearl&Chance

Disclaimer : Floorplan measurements are approximate and are for illustrative purposes only. While we do not doubt the floorplan accuracy and completeness, you or your advisors should conduct a careful, independent investigation of the property in respect of monetary valuation.