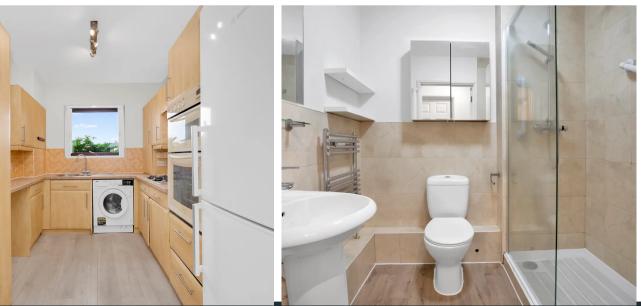

#### Heathside, Finchley Road, NW11

A bright and charming ground-floor, two bedroom retirement flat in the highly sought-after Heathside development. The property features a spacious reception room that opens onto a suntrap westfacing balcony, offering lovely views of the mature front garden. Inside, you'll find a good-sized kitchen with ample storage space and a generous main bedroom complete with fitted wardrobes and dualaspect windows. The second bedroom is perfect for guests or can be used as a study. The wellproportioned bathroom boasts an easy-access walk-in shower. Additionally, the flat offers a large storage cupboard and a secure video entry system for added convenience.