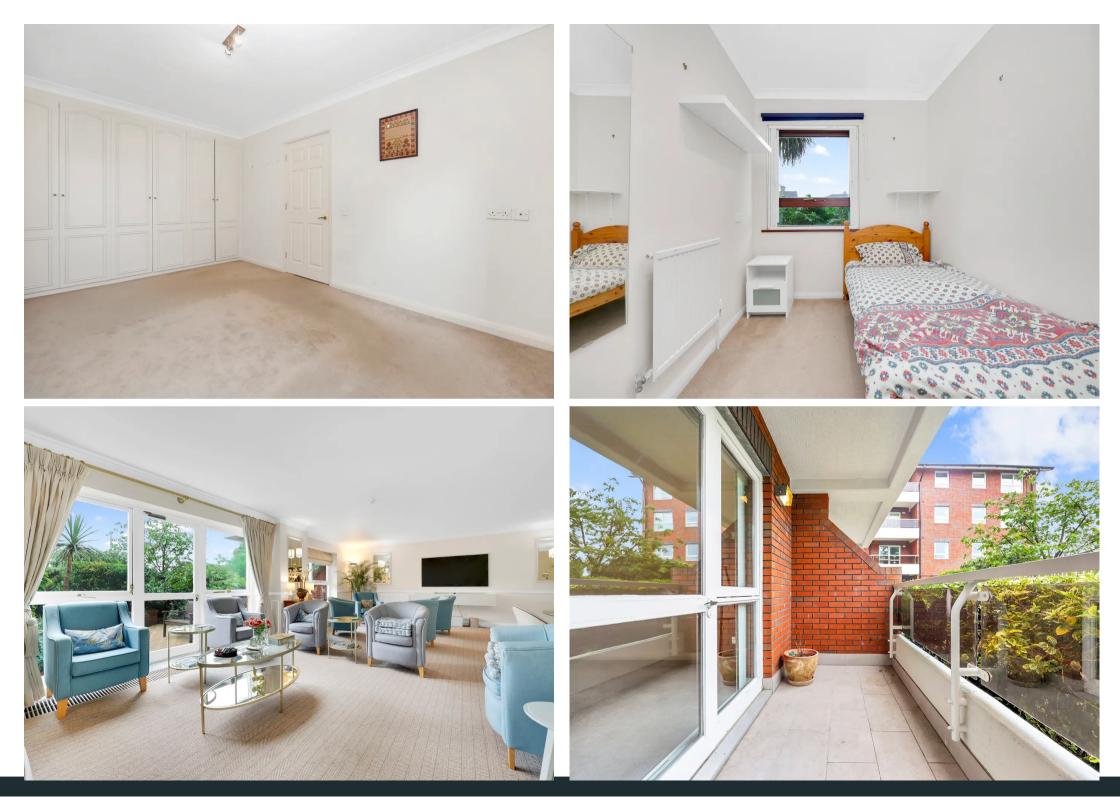

#### Heathside, Finchley Road, NW11

A bright and charming ground-floor, two bedroom retirement flat in the highly sought-after Heathside development. The property features a spacious reception room that opens onto a suntrap westfacing balcony, offering lovely views of the mature front garden. Inside, you'll find a good-sized kitchen with ample storage space and a generous main bedroom complete with fitted wardrobes and dualaspect windows. The second bedroom is perfect for guests or can be used as a study. The wellproportioned bathroom boasts an easy-access walk-in shower. Additionally, the flat offers a large storage cupboard and a secure video entry system for added convenience.