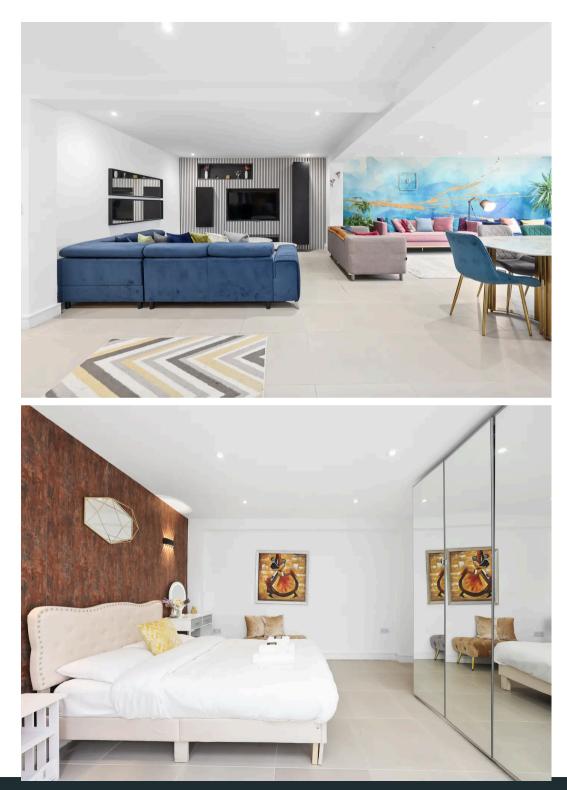

#### The Vale, London, NW11

This stunning, newly refurbished garden flat, includes three double bedrooms, and a distinctive outbuilding with an indoor swimming pool and shower area. This home showcases contemporary living with a large open-plan reception room and a beautifully designed kitchen featuring high-end integrated appliances, complemented by skylights that amplify the natural light. The highlight of the property is undoubtedly the bifolding doors, leading to a landscaped garden which creates a harmonious space between indoor and outdoor living. Perfectly situated for enjoying the best of Golders Green, the property is in close proximity to Brent Cross Shopping Centre, Golders Green High Street and West Hampstead, offering diverse shopping, gourmet dining, and efficient public transport via the Northern Line. The easy access to key roadways like the A40, A406 and MI enhances its appeal, benefiting commuters and those who value the ability to navigate the city and surrounding areas with ease.

Tenure: Share of Freehold

- Share of Freehold
- Three Double Bedrooms
- Indoor Swimming Pool
- Open Plan Living
- Underfloor Heating
- Bifold Doors
- Secure Off Street Parking
- Easy Access to Major Roads