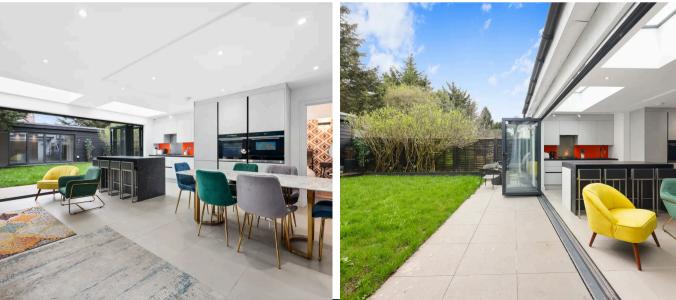

#### The Vale, London, NW11

This stunning, newly refurbished garden flat, includes three double bedrooms, and a distinctive outbuilding with an indoor swimming pool and shower area. This home showcases contemporary living with a large open-plan reception room and a beautifully designed kitchen featuring high-end integrated appliances, complemented by skylights that amplify the natural light. The highlight of the property is undoubtedly the bifolding doors, leading to a landscaped garden which creates a harmonious space between indoor and outdoor living. Perfectly situated for enjoying the best of Golders Green, the property is in close proximity to Brent Cross Shopping Centre, Golders Green High Street and West Hampstead, offering diverse shopping, gourmet dining, and efficient public transport via the Northern Line. The easy access to key roadways like the A40, A406 and MI enhances its appeal, benefiting commuters and those who value the ability to navigate the city and surrounding areas with ease.

Tenure: Share of Freehold

- Share of Freehold
- Three Double Bedrooms
- Indoor Swimming Pool
- Open Plan Living
- Underfloor Heating
- Bifold Doors
- Secure Off Street Parking
- Easy Access to Major Roads