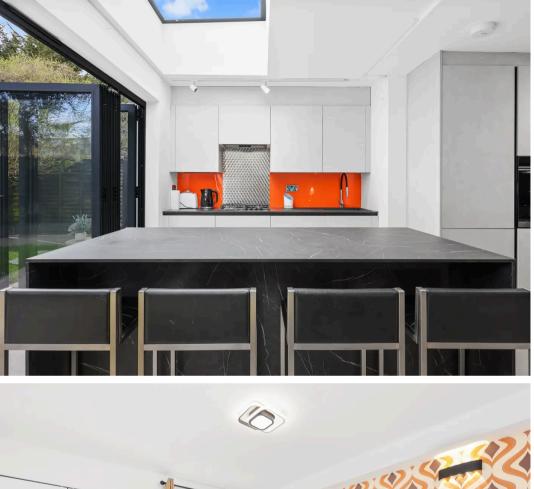

#### The Vale, London, NW11

This stunning, newly refurbished garden flat, includes three double bedrooms, and a distinctive outbuilding with an indoor swimming pool and shower area. This home showcases contemporary living with a large open-plan reception room and a beautifully designed kitchen featuring high-end integrated appliances, complemented by skylights that amplify the natural light. The highlight of the property is undoubtedly the bifolding doors, leading to a landscaped garden which creates a harmonious space between indoor and outdoor living. Perfectly situated for enjoying the best of Golders Green, the property is in close proximity to Brent Cross Shopping Centre, Golders Green High Street and West Hampstead, offering diverse shopping, gourmet dining, and efficient public transport via the Northern Line. The easy access to key roadways like the A40, A406 and MI enhances its appeal, benefiting commuters and those who value the ability to navigate the city and surrounding areas with ease.

Tenure: Share of Freehold

- Share of Freehold
- Three Double Bedrooms
- Indoor Swimming Pool
- Open Plan Living
- Underfloor Heating
- Bifold Doors
- Secure Off Street Parking
- Easy Access to Major Roads