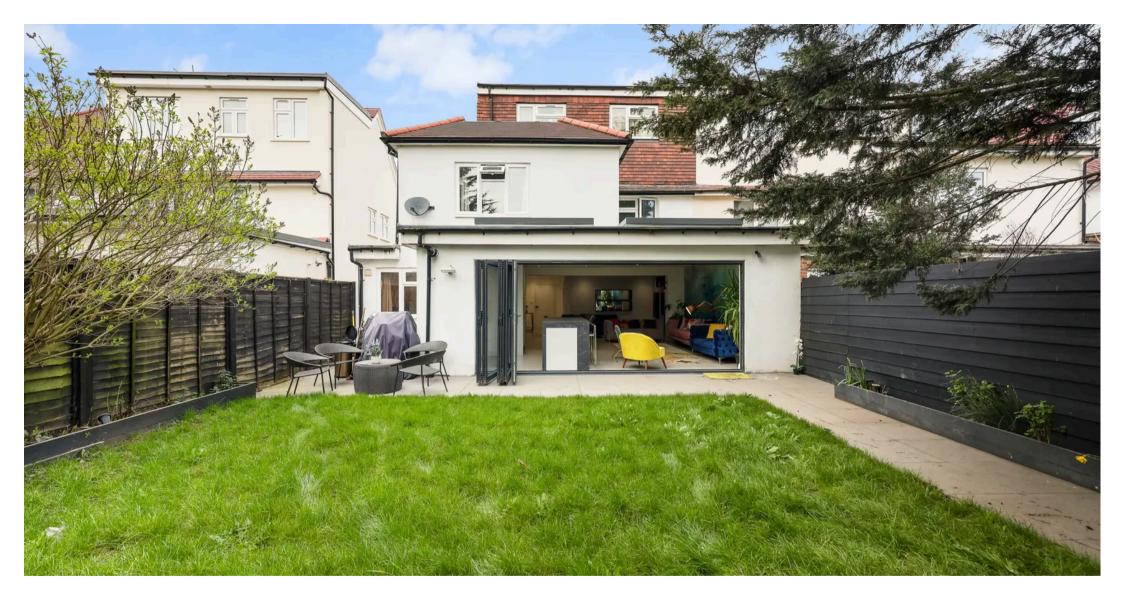

#### The Vale, London, NW11

This stunning, newly refurbished garden flat, includes three double bedrooms, and a distinctive outbuilding with an indoor swimming pool and shower area. This home showcases contemporary living with a large open-plan reception room and a beautifully designed kitchen featuring high-end integrated appliances, complemented by skylights that amplify the natural light. The highlight of the property is undoubtedly the bifolding doors, leading to a landscaped garden which creates a harmonious space between indoor and outdoor living. Perfectly situated for enjoying the best of Golders Green, the property is in close proximity to Brent Cross Shopping Centre, Golders Green High Street and West Hampstead, offering diverse shopping, gourmet dining, and efficient public transport via the Northern Line. The easy access to key roadways like the A40, A406 and MI enhances its appeal, benefiting commuters and those who value the ability to navigate the city and surrounding areas with ease.

Tenure: Share of Freehold

- Share of Freehold
- Three Double Bedrooms
- Indoor Swimming Pool
- Open Plan Living
- Underfloor Heating
- Bifold Doors
- Secure Off Street Parking
- Easy Access to Major Roads