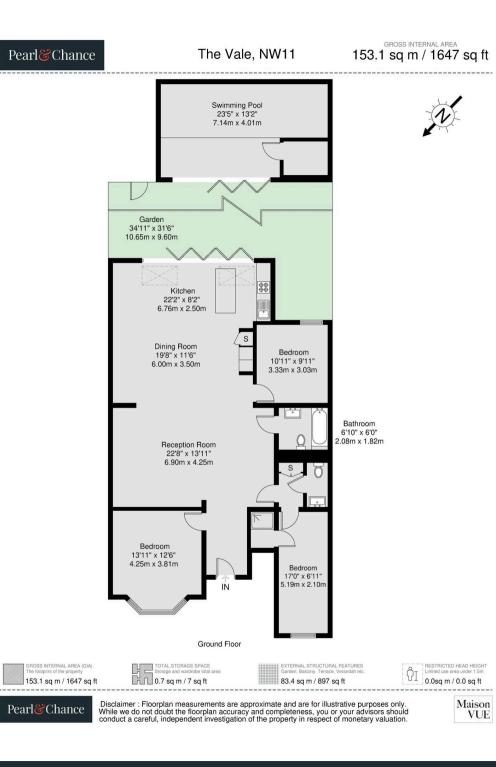

#### The Vale, London, NW11

This stunning, newly refurbished garden flat, includes three double bedrooms, and a distinctive outbuilding with an indoor swimming pool and shower area. This home showcases contemporary living with a large open-plan reception room and a beautifully designed kitchen featuring high-end integrated appliances, complemented by skylights that amplify the natural light. The highlight of the property is undoubtedly the bifolding doors, leading to a landscaped garden which creates a harmonious space between indoor and outdoor living. Perfectly situated for enjoying the best of Golders Green, the property is in close proximity to Brent Cross Shopping Centre, Golders Green High Street and West Hampstead, offering diverse shopping, gourmet dining, and efficient public transport via the Northern Line. The easy access to key roadways like the A40, A406 and MI enhances its appeal, benefiting commuters and those who value the ability to navigate the city and surrounding areas with ease.

Tenure: Share of Freehold

- Share of Freehold
- Three Double Bedrooms
- Indoor Swimming Pool
- Open Plan Living
- Underfloor Heating
- Bifold Doors
- Secure Off Street Parking
- Easy Access to Major Roads