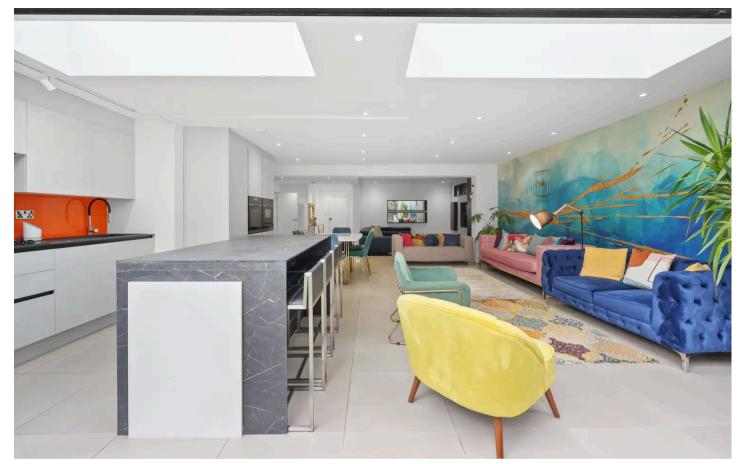

#### The Vale, London, NW11

This stunning, newly refurbished garden flat, includes three double bedrooms, and a distinctive outbuilding with an indoor swimming pool and shower area. This home showcases contemporary living with a large open-plan reception room and a beautifully designed kitchen featuring high-end integrated appliances, complemented by skylights that amplify the natural light. The highlight of the property is undoubtedly the bifolding doors, leading to a landscaped garden which creates a harmonious space between indoor and outdoor living. Perfectly situated for enjoying the best of Golders Green, the property is in close proximity to Brent Cross Shopping Centre, Golders Green High Street and West Hampstead, offering diverse shopping, gourmet dining, and efficient public transport via the Northern Line. The easy access to key roadways like the A40, A406 and MI enhances its appeal, benefiting commuters and those who value the ability to navigate the city and surrounding areas with ease.

Tenure: Share of Freehold

- Share of Freehold
- Three Double Bedrooms
- Indoor Swimming Pool
- Open Plan Living
- Underfloor Heating
- Bifold Doors
- Secure Off Street Parking
- Easy Access to Major Roads