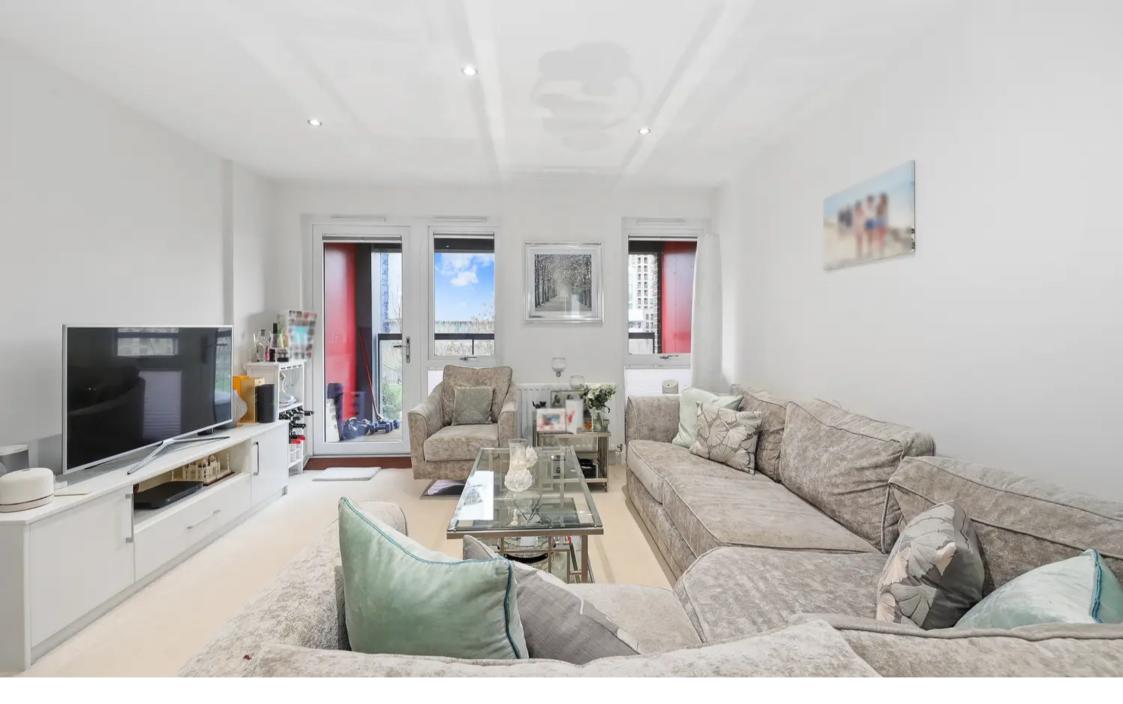

## Ledger Court, London, NW9

Nestled in a highly sought-after development. This exceptional 2-bedroom apartment is an ideal pick for first-time buyers or buy-to-let investors, offering convenience in an excellent location. Move-in ready, it features a long lease, a generous 20ft reception room, and notable upgrades, especially in the wellappointed kitchen. Two spacious double bedrooms come with built-in wardrobes, complemented by a modern Jack and Jill family bathroom and an ensuite to the main bedroom. A private balcony which affords views over Colindale Park and the high EPC rating underscores the apartment's balance between stylish design and energy efficiency. Boasting secured parking and Its proximity to Colindale Tube station, makes for an effortless commute, adding significant appeal to those in search of a home that's both practical and refined.

## Council Tax band: D

- Long Lease
- Two Double Bedrooms
- Jack and Jill Bathroom
- En-Suite
- Close to Colindale Tube
- Built-in Wardrobes
- Good EPC Rating
- Private Balcony
- Secure Parking

Disclaimer: Floorplan measurements are approximate and are for illustrative purposes only. While we do not doubt the floorplan accuracy and completeness, you or your advisors should conduct a careful, independent investigation of the property in respect of monetary valuation.