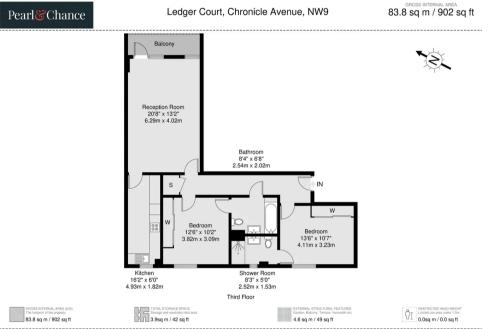

## Council Tax band: D

- Long Lease
- Two Double Bedrooms
- Jack and Jill Bathroom
- En-Suite
- Close to Colindale Tube
- Built-in Wardrobes
- Good EPC Rating
- Private Balcony
- Secure Parking

Disclaimer: Floorplan measurements are approximate and are for illustrative purposes only. While we do not doubt the floorplan accuracy and completeness, you or your advisors should conduct a careful, independent investigation of the property in respect of monetary valuation.