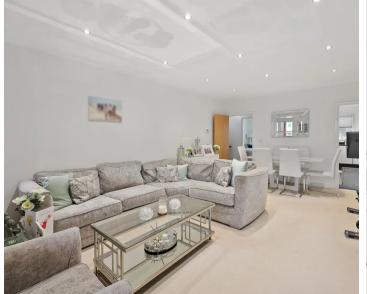

## Ledger Court, London, NW9

Nestled in a highly sought-after development. This exceptional 2-bedroom apartment is an ideal pick for first-time buyers or buy-to-let investors, offering convenience in an excellent location. Move-in ready, it features a long lease, a generous 20ft reception room, and notable upgrades, especially in the wellappointed kitchen. Two spacious double bedrooms come with built-in wardrobes, complemented by a modern Jack and Jill family bathroom and an ensuite to the main bedroom. A private balcony which affords views over Colindale Park and the high EPC rating underscores the apartment's balance between stylish design and energy efficiency. Boasting secured parking and Its proximity to Colindale Tube station, makes for an effortless commute, adding significant appeal to those in search of a home that's both practical and refined.

## Council Tax band: D

- Long Lease
- Two Double Bedrooms
- Jack and Jill Bathroom
- En-Suite
- Close to Colindale Tube
- Built-in Wardrobes
- Good EPC Rating
- Private Balcony
- Secure Parking

Disclaimer: Floorplan measurements are approximate and are for illustrative purposes only. While we do not doubt the floorplan accuracy and completeness, you or your advisors should conduct a careful, independent investigation of the property in respect of monetary valuation.