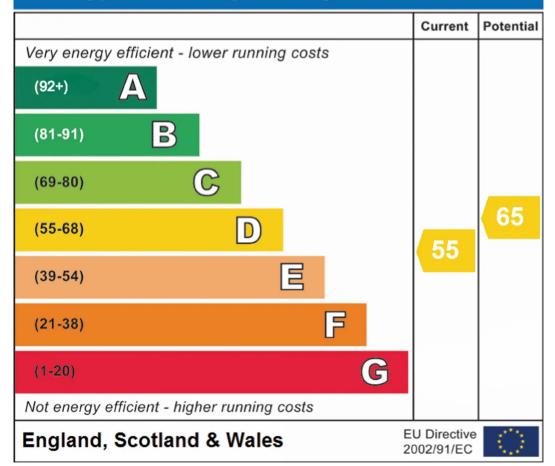

Service Charge: £290 pa Ground Rent: £150 pa Council Tax band: B Tenure: Leasehold

EPC Energy Efficiency Rating: D

Sunny Gardens Parade NW4 Total Gross Area: 440 ft<sup>2</sup> ... 40.8 m<sup>2</sup>

## **Energy Efficiency Rating**