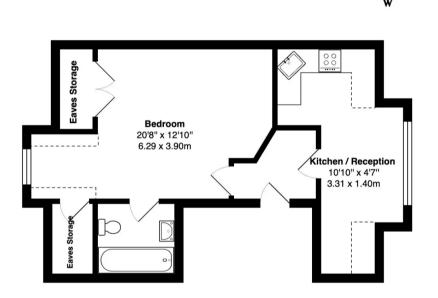

Service Charge: £290 pa Ground Rent: £150 pa Council Tax band: B Tenure: Leasehold

EPC Energy Efficiency Rating: D

Sunny Gardens Parade NW4 Total Gross Area: 440 ft<sup>2</sup> ... 40.8 m<sup>2</sup>