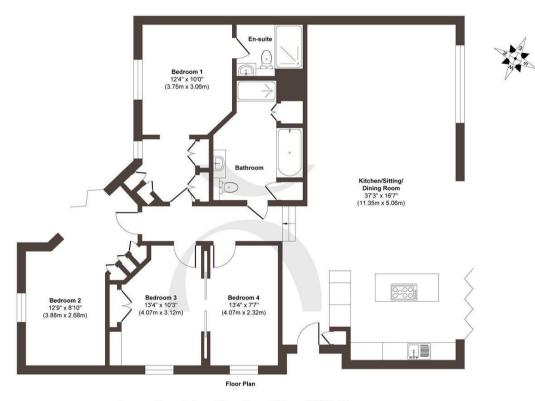

## Approx. Gross Internal Floor Area 1524 sq. ft / 141.60 sq. m

Illustration for identification purposes only, measurements are approximate, not to scale.

Produced by Elements Property