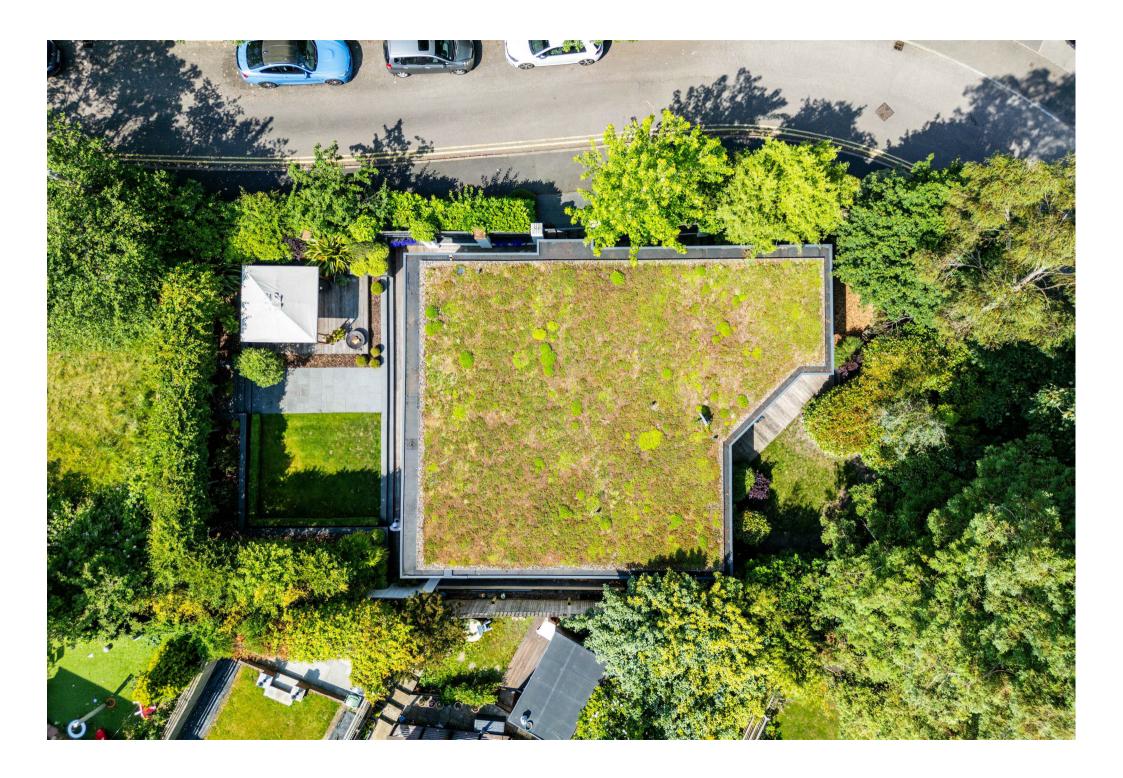

## SIANE

"At Stone, we're passionate about the unique and awe-inspiring architectural elements that transform houses into dream homes."

This architect-designed eco home is discreetly set back from the road, accessed via secure electric gates that open to a peaceful and private setting. Built just over a decade ago, it blends modern design with environmentally friendly living, featuring a living green roof that improves insulation, supports local biodiversity, and adds a striking visual element. The house is single-storey, yet its soaring ceilings and cleverly zoned layout create the feeling of a much larger space, combining ease of living with a bold sense of style.

To the front, the Mediterranean-inspired garden sets the tone with structured pleached trees, warm-toned decking, a central lawn, and a sunken patio – ideal for al fresco dining or lounging in the sun. The landscaping is designed to feel both low-maintenance and luxurious, echoing a holiday home vibe right in central Reigate. A second, more secluded rear garden brings a contrasting atmosphere – leafy, wild, and tranquil – providing a natural retreat filled with mature trees and birdsong. On-road parking is available immediately outside the property, with the added bonus of visitor bays along the road, ensuring practicality doesn't compromise peace and privacy.