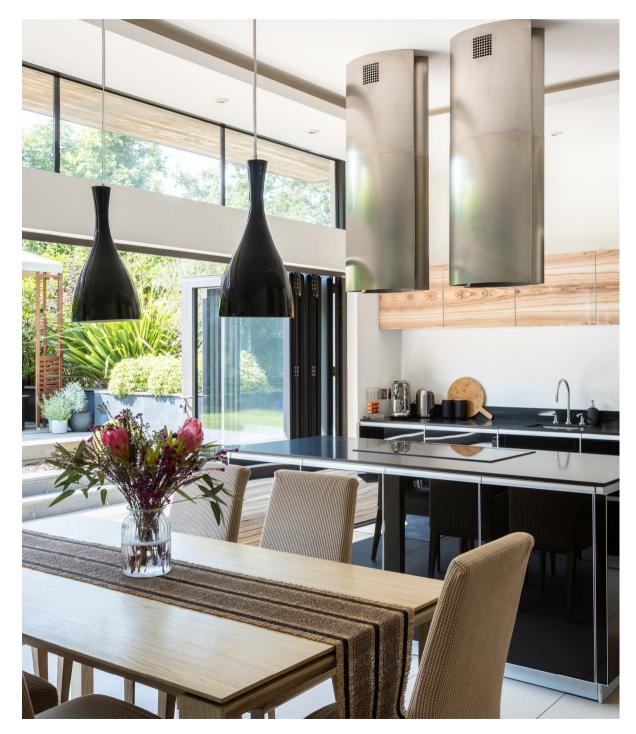

Inside, the home opens into a stunning, open-plan living space that perfectly balances clean, modern architecture with a warm, relaxed atmosphere. Floor-to-ceiling glazing along the rear elevation invites sunlight to pour into the room throughout the day, while high ceilings and a thoughtful layout create a remarkable sense of space. The entire living area is designed with connection in mind – whether that's cooking while chatting to guests, dining as a family, or relaxing with a view of the garden.

The interior aesthetic is clean and contemporary, softened by natural materials and neutral tones that lend a calming, almost Mediterranean feel. A subtle level change leads you to the bedroom wing, where you'll find four generously sized double bedrooms. Each room enjoys good proportions and lovely natural light, making them ideal for both family life and flexible home working. The principal bedroom includes a sleek, modern ensuite shower room and bespoke built-in wardrobes, while the main bathroom offers a stylish mix of statement tiling, modern fittings, and excellent space – perfect for busy mornings or long evening baths.