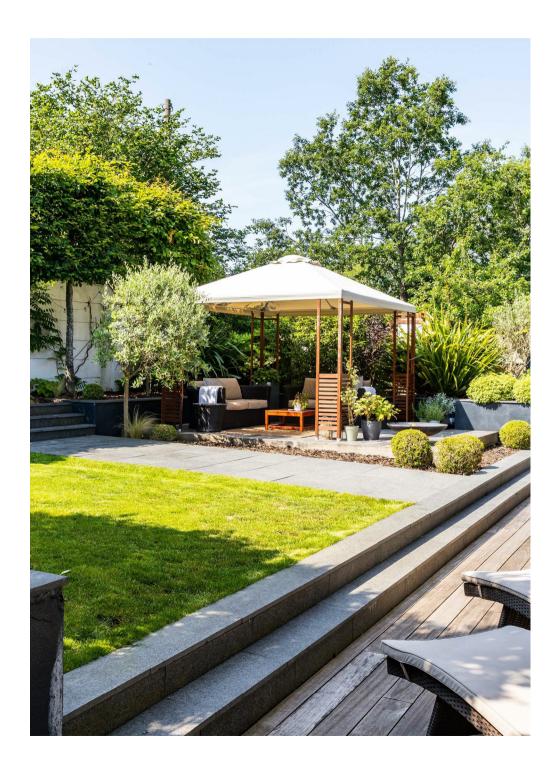

To the front, the Mediterranean-inspired garden sets the tone with structured pleached trees, warm-toned decking, a central lawn, and a sunken patio – ideal for al fresco dining or lounging in the sun. The landscaping is designed to feel both low-maintenance and luxurious, echoing a holiday home vibe right in central Reigate. A second, more secluded rear garden brings a contrasting atmosphere – leafy, wild, and tranquil – providing a natural retreat filled with mature trees and birdsong. On-road parking is available immediately outside the property, with the added bonus of visitor bays along the road, ensuring practicality doesn't compromise peace and privacy.