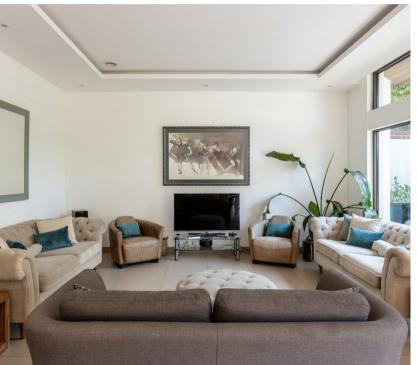

Inside, the home opens into a stunning, open-plan living space that perfectly balances clean, modern architecture with a warm, relaxed atmosphere. Floor-to-ceiling glazing along the rear elevation invites sunlight to pour into the room throughout the day, while high ceilings and a thoughtful layout create a remarkable sense of space. The entire living area is designed with connection in mind – whether that's cooking while chatting to guests, dining as a family, or relaxing with a view of the garden.