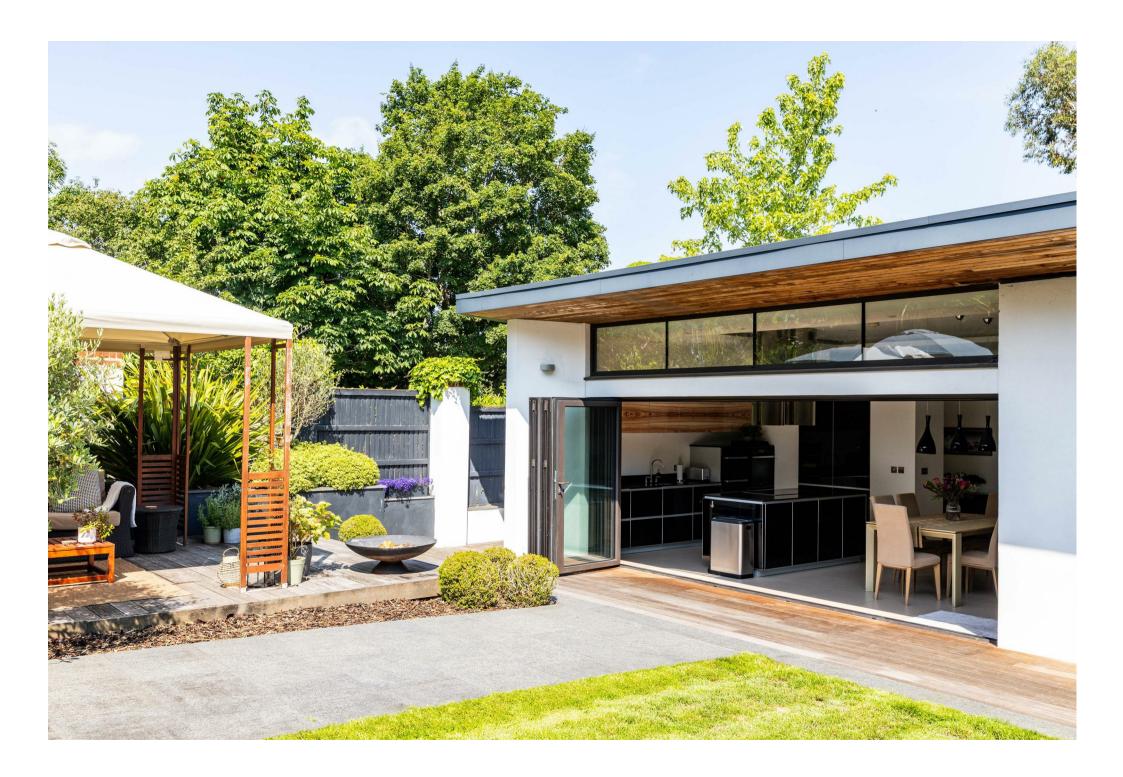

To the front, the Mediterranean-inspired garden sets the tone with structured pleached trees, warm-toned decking, a central lawn, and a sunken patio – ideal for al fresco dining or lounging in the sun. The landscaping is designed to feel both low-maintenance and luxurious, echoing a holiday home vibe right in central Reigate. A second, more secluded rear garden brings a contrasting atmosphere – leafy, wild, and tranquil – providing a natural retreat filled with mature trees and birdsong. On-road parking is available immediately outside the property, with the added bonus of visitor bays along the road, ensuring practicality doesn't compromise peace and privacy.

Inside, the home opens into a stunning, open-plan living space that perfectly balances clean, modern architecture with a warm, relaxed atmosphere. Floor-to-ceiling glazing along the rear elevation invites sunlight to pour into the room throughout the day, while high ceilings and a thoughtful layout create a remarkable sense of space. The entire living area is designed with connection in mind – whether that's cooking while chatting to guests, dining as a family, or relaxing with a view of the garden.