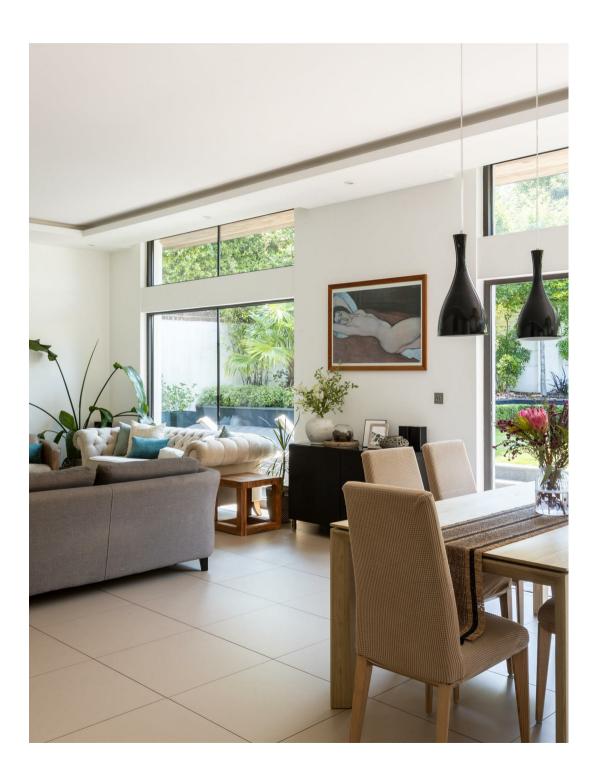

Inside, the home opens into a stunning, open-plan living space that perfectly balances clean, modern architecture with a warm, relaxed atmosphere. Floor-to-ceiling glazing along the rear elevation invites sunlight to pour into the room throughout the day, while high ceilings and a thoughtful layout create a remarkable sense of space. The entire living area is designed with connection in mind – whether that's cooking while chatting to guests, dining as a family, or relaxing with a view of the garden.

The interior aesthetic is clean and contemporary, softened by natural materials and neutral tones that lend a calming, almost Mediterranean feel. A subtle level change leads you to the bedroom wing, where you'll find four generously sized double bedrooms. Each room enjoys good proportions and lovely natural light, making them ideal for both family life and flexible home working. The principal bedroom includes a sleek, modern ensuite shower room and bespoke built-in wardrobes, while the main bathroom offers a stylish mix of statement tiling, modern fittings, and excellent space – perfect for busy mornings or long evening baths.