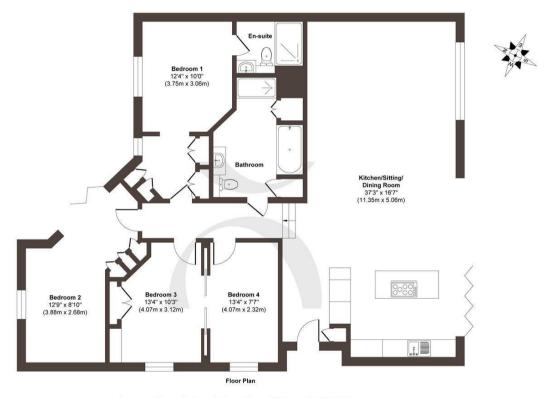

## Approx. Gross Internal Floor Area 1524 sq. ft / 141.60 sq. m

Illustration for identification purposes only, measurements are approximate, not to scale.

Produced by Elements Property

Size Approx 1528.49 sqft

Energy Performance Certificate (EPC) *Rating A* 

Council Tax Band