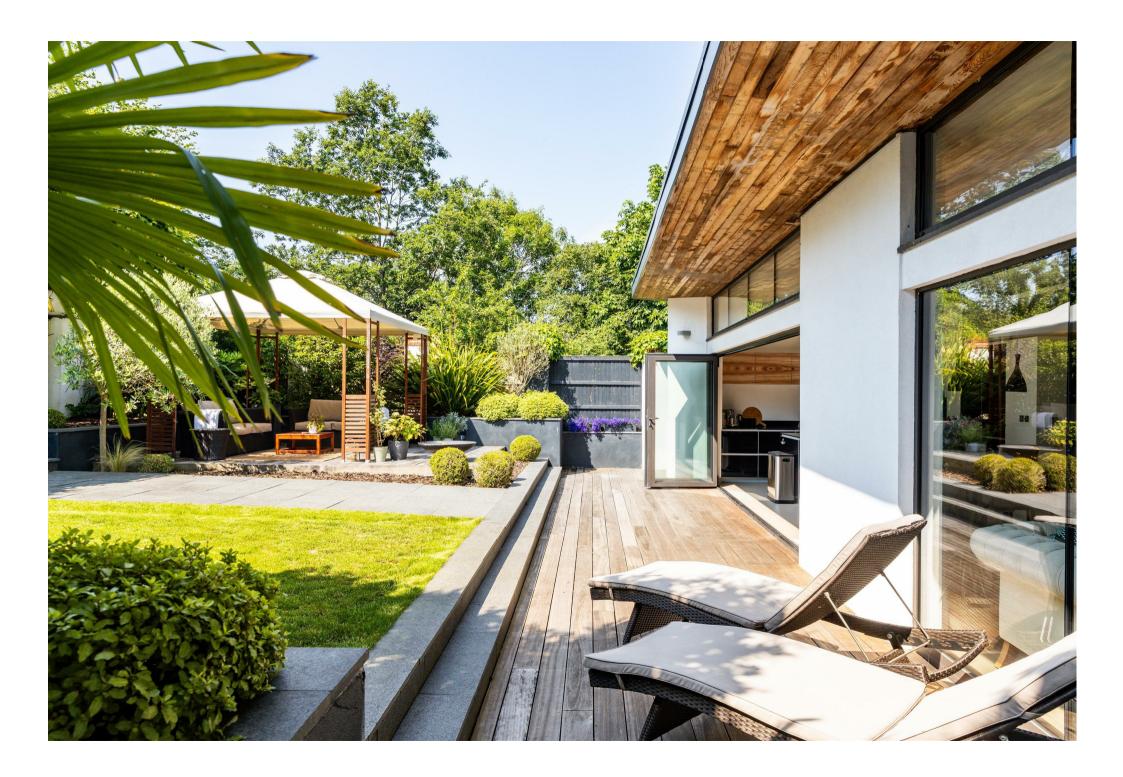

To the front, the Mediterranean-inspired garden sets the tone with structured pleached trees, warm-toned decking, a central lawn, and a sunken patio – ideal for al fresco dining or lounging in the sun. The landscaping is designed to feel both low-maintenance and luxurious, echoing a holiday home vibe right in central Reigate. A second, more secluded rear garden brings a contrasting atmosphere – leafy, wild, and tranquil – providing a natural retreat filled with mature trees and birdsong. On-road parking is available immediately outside the property, with the added bonus of visitor bays along the road, ensuring practicality doesn't compromise peace and privacy.