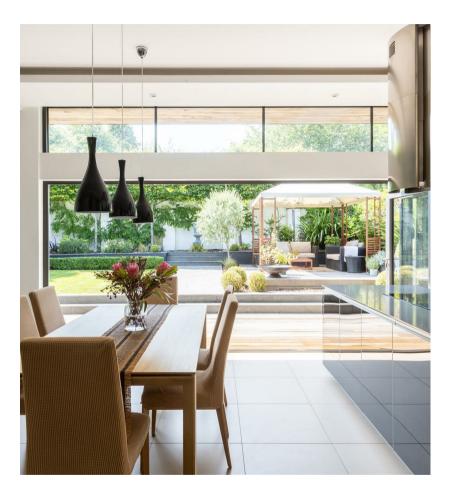

To the front, the Mediterranean-inspired garden sets the tone with structured pleached trees, warm-toned decking, a central lawn, and a sunken patio – ideal for al fresco dining or lounging in the sun. The landscaping is designed to feel both low-maintenance and luxurious, echoing a holiday home vibe right in central Reigate. A second, more secluded rear garden brings a contrasting atmosphere – leafy, wild, and tranquil – providing a natural retreat filled with mature trees and birdsong. On-road parking is available immediately outside the property, with the added bonus of visitor bays along the road, ensuring practicality doesn't compromise peace and privacy.

Inside, the home opens into a stunning, open-plan living space that perfectly balances clean, modern architecture with a warm, relaxed atmosphere. Floor-to-ceiling glazing along the rear elevation invites sunlight to pour into the room throughout the day, while high ceilings and a thoughtful layout create a remarkable sense of space. The entire living area is designed with connection in mind – whether that's cooking while chatting to guests, dining as a family, or relaxing with a view of the garden.