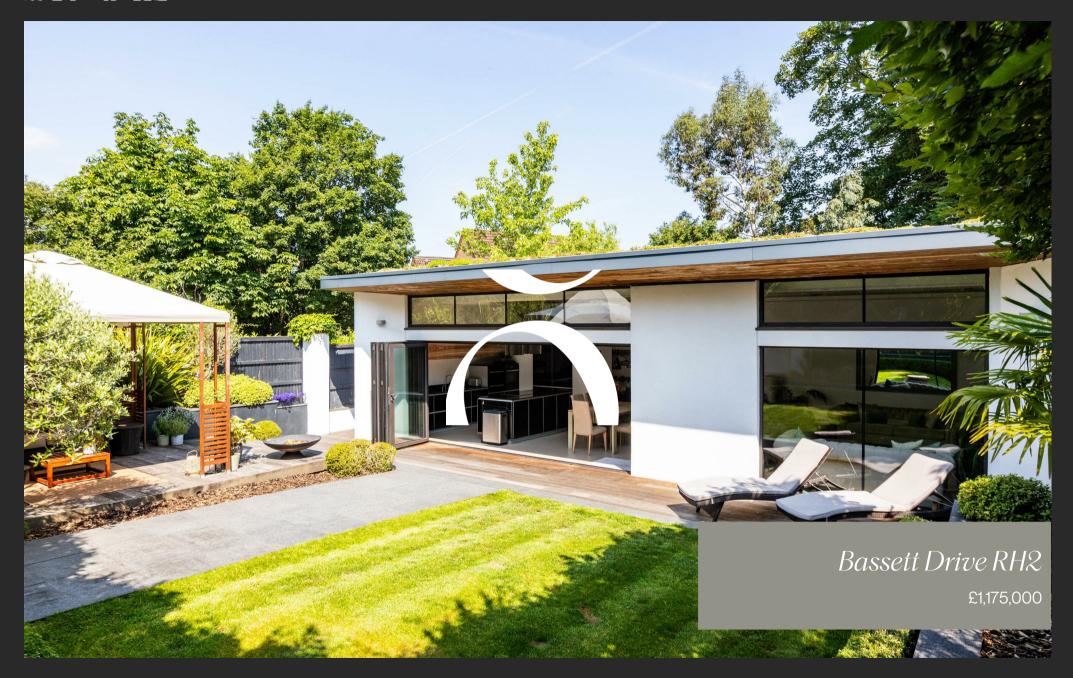

## SIANE

"At Stone, we're passionate about the unique and awe-inspiring architectural elements that transform houses into dream homes."

This architect-designed eco home is discreetly set back from the road, accessed via secure electric gates that open to a peaceful and private setting. Built just over a decade ago, it blends modern design with environmentally friendly living, featuring a living green roof that improves insulation, supports local biodiversity, and adds a striking visual element. The house is single-storey, yet its soaring ceilings and cleverly zoned layout create the feeling of a much larger space, combining ease of living with a bold sense of style.

To the front, the Mediterranean-inspired garden sets the tone with structured pleached trees, warm-toned decking, a central lawn, and a sunken patio – ideal for al fresco dining or lounging in the sun. The landscaping is designed to feel both low-maintenance and luxurious, echoing a holiday home vibe right in central Reigate. A second, more secluded rear garden brings a contrasting atmosphere – leafy, wild, and tranquil – providing a natural retreat filled with mature trees and birdsong. On-road parking is available immediately outside the property, with the added bonus of visitor bays along the road, ensuring practicality doesn't compromise peace and privacy.

Inside, the home opens into a stunning, open-plan living space that perfectly balances clean, modern architecture with a warm, relaxed atmosphere. Floor-to-ceiling glazing along the rear elevation invites sunlight to pour into the room throughout the day, while high ceilings and a thoughtful layout create a remarkable sense of space. The entire living area is designed with connection in mind – whether that's cooking while chatting to guests, dining as a family, or relaxing with a view of the garden.