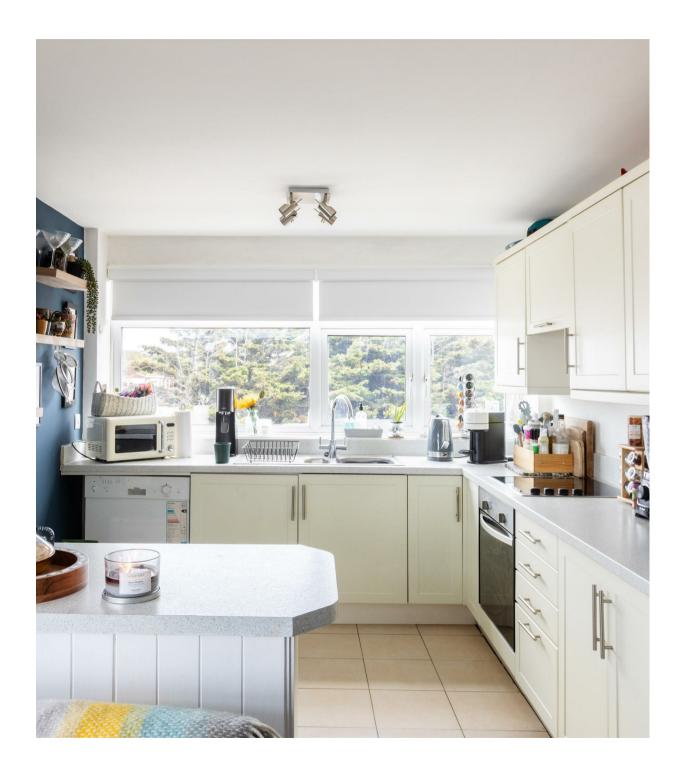

The sleek, modern kitchen, featuring a breakfast bar, is made for hosting, sipping wine with friends, or enjoying slow weekend brunches. The bedrooms are calm and elegant, designed for deep rest and easy mornings. A neutral bathroom completes the space, giving you your own private area of relaxation.