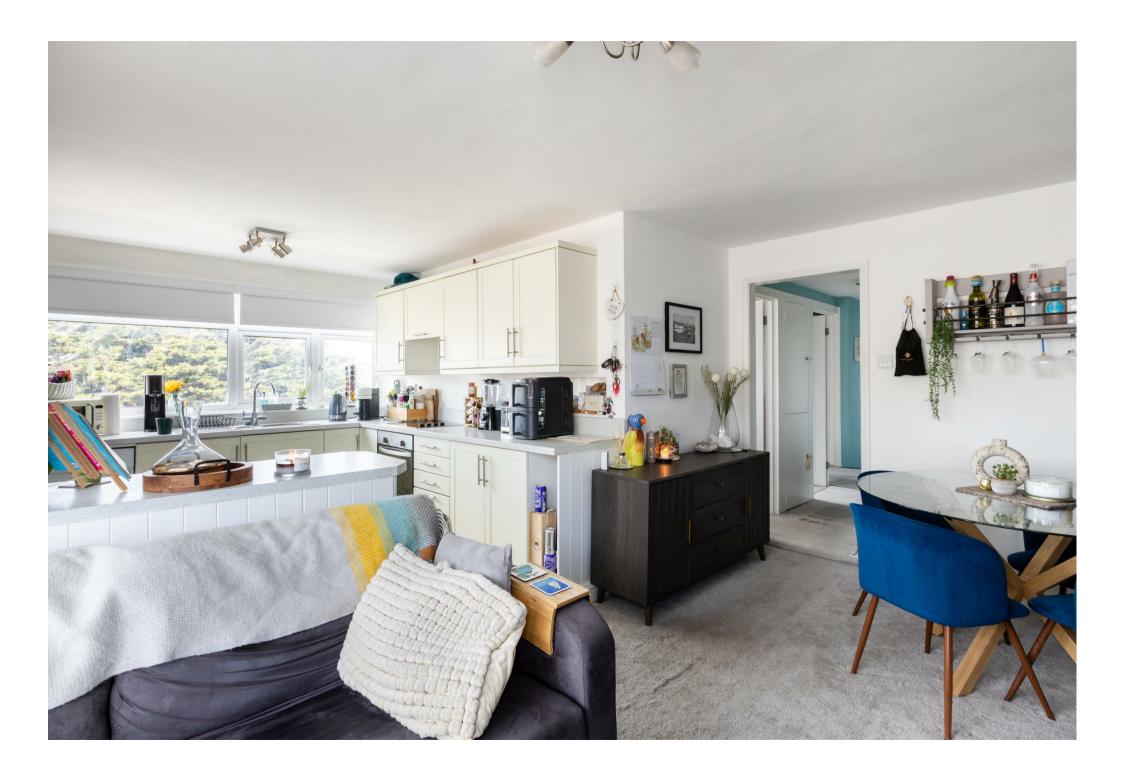

Wake up to the salty breeze and end your day with sunsets over the sea, all from the comfort of your light-filled living space. Clean lines, coastal tones, and sea views create an effortlessly relaxed vibe, while the open-plan layout flows perfectly for laid-back living or entertaining in style.

The sleek, modern kitchen, featuring a breakfast bar, is made for hosting, sipping wine with friends, or enjoying slow weekend brunches. The bedrooms are calm and elegant, designed for deep rest and easy mornings. A neutral bathroom completes the space, giving you your own private area of relaxation.