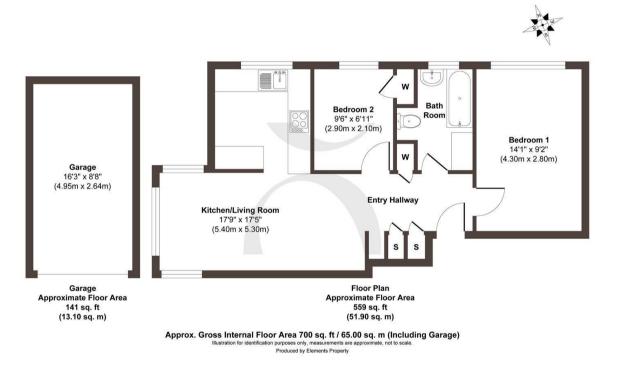

Size Approx 700.00 sq.ft

Energy Performance Certificate (EPC) *Rating F* 

Council Tax Band