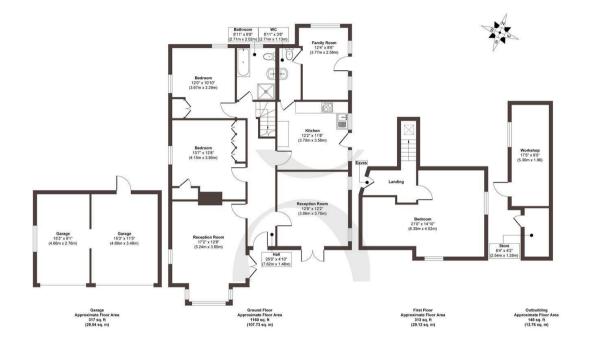

Approx. Gross Internal Floor Area 1938 sq. ft / 180.15 sq. m (Including Outbuilding & Garage) Illustration for identification purposes only, measurements are approximate, not to scale. Produced by Elements Property