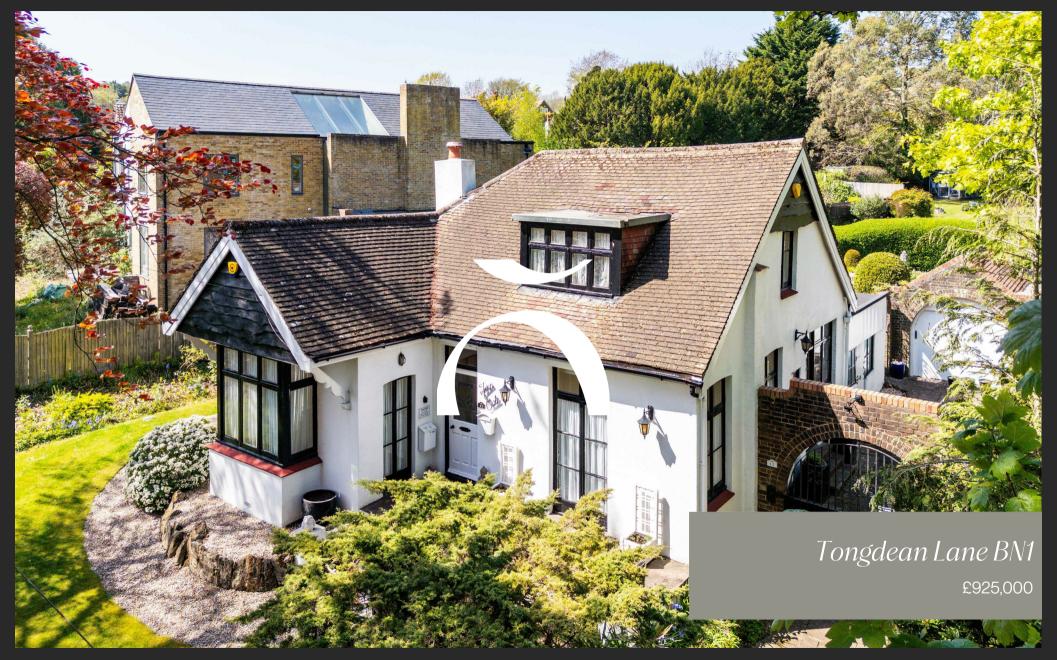

## SFANE

*"At Stone, we're passionate about the unique and awe-inspiring architectural elements that transform houses into dream homes."* 

The Stone Family

A Tongdean Lane treasure - Character, space & limitless potential. Welcome to one of Brighton's best-kept secrets: a detached 3 bedroom home on the sought-after Tongdean Lane, where privacy, potential, and lifestyle seamlessly come together.

The double garage and two out buildings are tucked away behind sleek black gates, creating a sense of seclusion and adding to the property's cottage-core charm-Think Soho Farmhouse. Meanwhile, the home itself boasts a grand entrance, offering ample off-street parking and surrounded by lush greenery for that perfect blend of privacy and natural beauty.

Set on spacious grounds, this home is a blank canvas for anyone looking to create their dream family sanctuary. With a huge garden, you've got plenty of room to grow, with potential to build an additional unit (STPP) or simply enjoy the expansive outdoor space. The property also has previous planning permission for a transformation into a 5 bedroom house, perfect for those with big dreams - The home does require upgrades throughout, so hard hats at the ready!