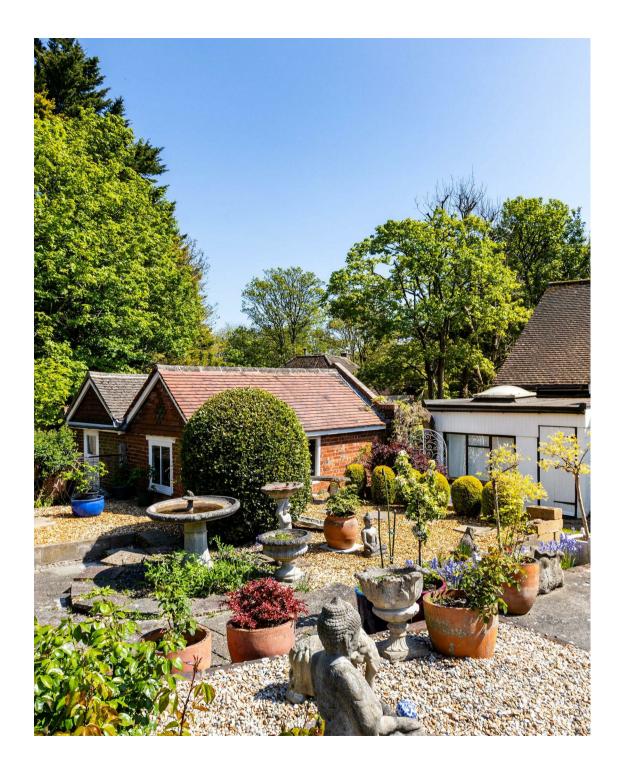

The double garage and two out buildings are tucked away behind sleek black gates, creating a sense of seclusion and adding to the property's cottage-core charm-Think Soho Farmhouse. Meanwhile, the home itself boasts a grand entrance, offering ample off-street parking and surrounded by lush greenery for that perfect blend of privacy and natural beauty.

Inside, the house still has elements of character just waiting to be brought back to life. Featuring three good-sized bedrooms, a family bathroom, and ample space to redesign to your taste, this is a home that's ready to evolve. The double garage and two outbuildings offer endless possibilities... think home office, studio, gym, or even a garden bar for those summer evenings.