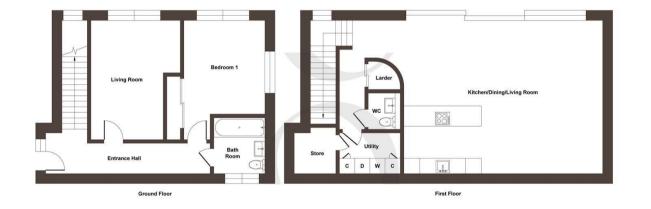

Illustration for identification purposes only, measurements are approximate, not to scale. Produced by Elements Property

SFANE

Size Approx 1229.00 sq.ft

Energy Performance Certificate (EPC) *RatingA* 

Council Tax Band