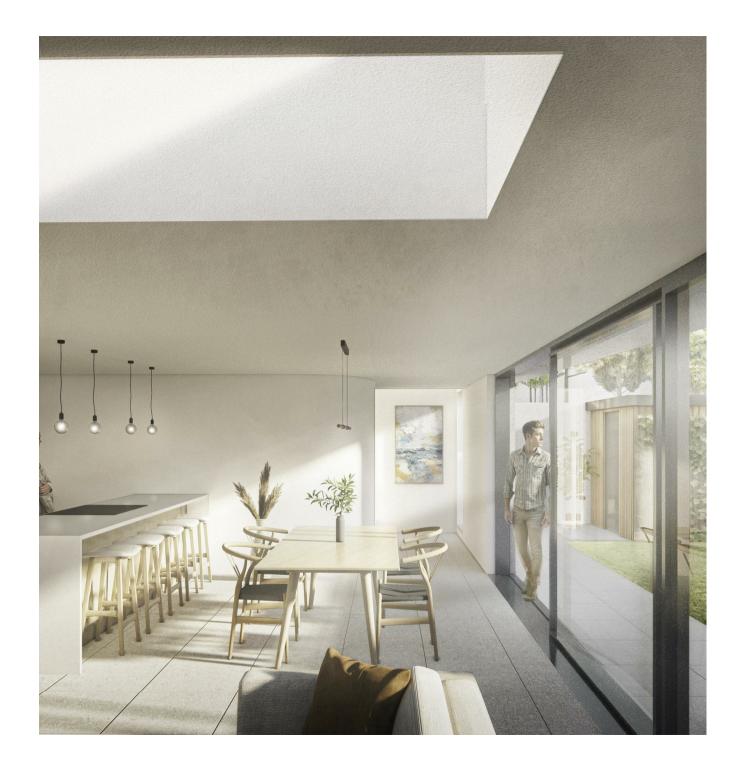

Inside, the space is bright, contemporary, and carefully laid out for modern living. Buyers will have the rare opportunity to personalise key elements of the interior, including bathroom fittings, and flooring options - making it truly feel like home from day one.

## The Details

- $\bullet$  Two bed, one bath + wc
- $\cdot^{\circ}$  Air source heat pump
- $\cdot^{\circ}$  Solar panels
- Underfloor heating throughout
- $\cdot^{\circ}$  Rainwater harvesting tank
- $\cdot^{\circ}$  Cycle store
- $\cdot^{\circ}$  On-street parking
- $\cdot^{\circ}$  Brand new in 2025