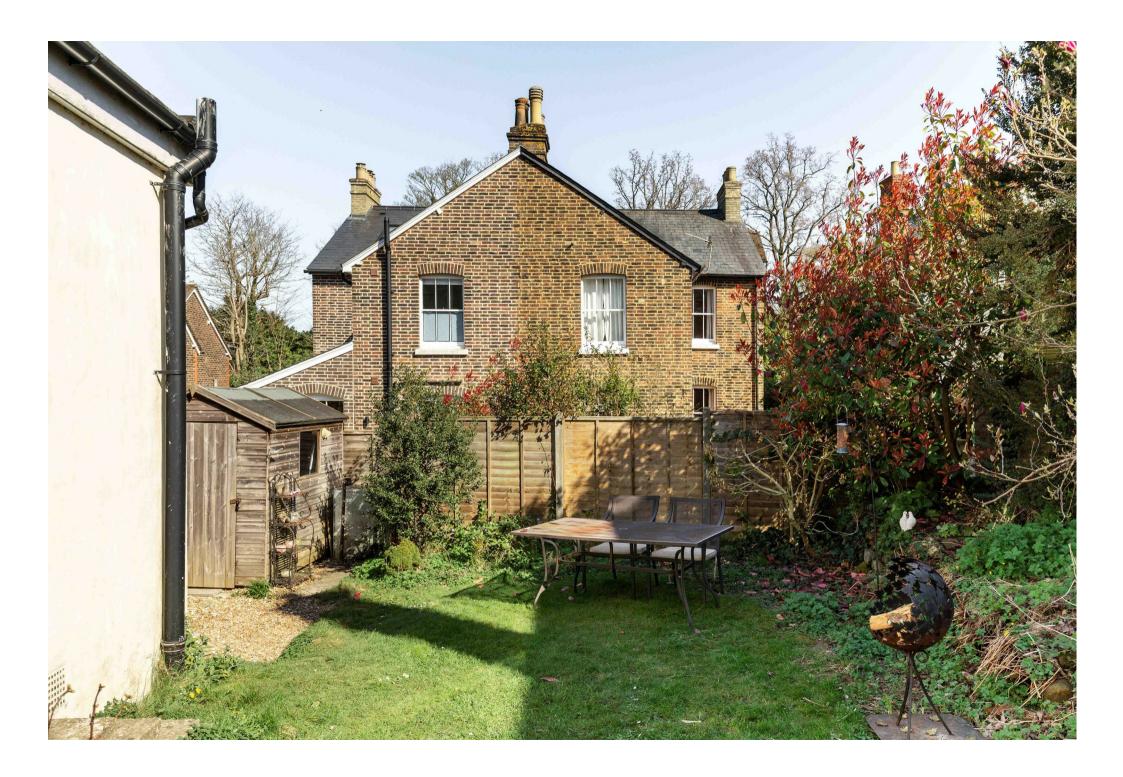

Step outside into the sun-trap garden, a private oasis where mature planting creates a lush, verdant backdrop. A striking palm tree adds an unexpected yet delightful touch, reinforcing the home's tranquil, almost holiday-like atmosphere. Whether dining al fresco, enjoying a morning coffee, or simply soaking in the quiet serenity, this garden offers a perfect escape from the everyday.