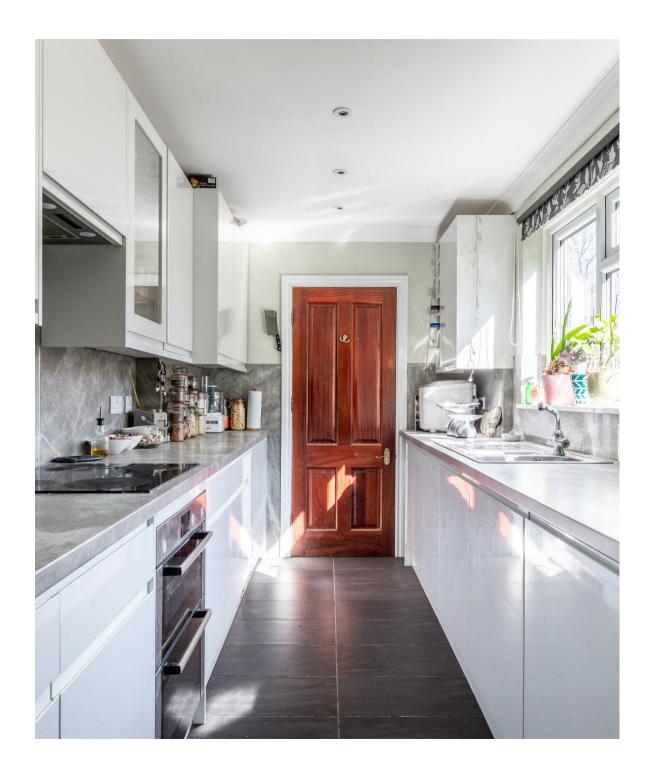

The modernised kitchen blends contemporary convenience with period elegance, ensuring both function and style. The family bathroom, also thoughtfully updated, boasts underfloor heating—a luxurious addition that enhances the home's sense of comfort and sophistication.