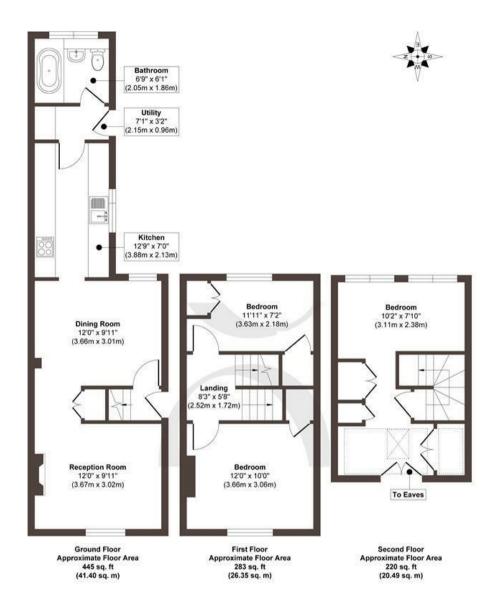

## Approx. Gross Internal Floor Area 948 sq. ft / 88.24 sq. m

Illustration for identification purposes only, measurements are approximate, not to scale.

Produced by Elements Property

Size Approx 948.00 sqft

Energy Performance Certificate (EPC) *Rating D* 

Council Tax Band *E* 