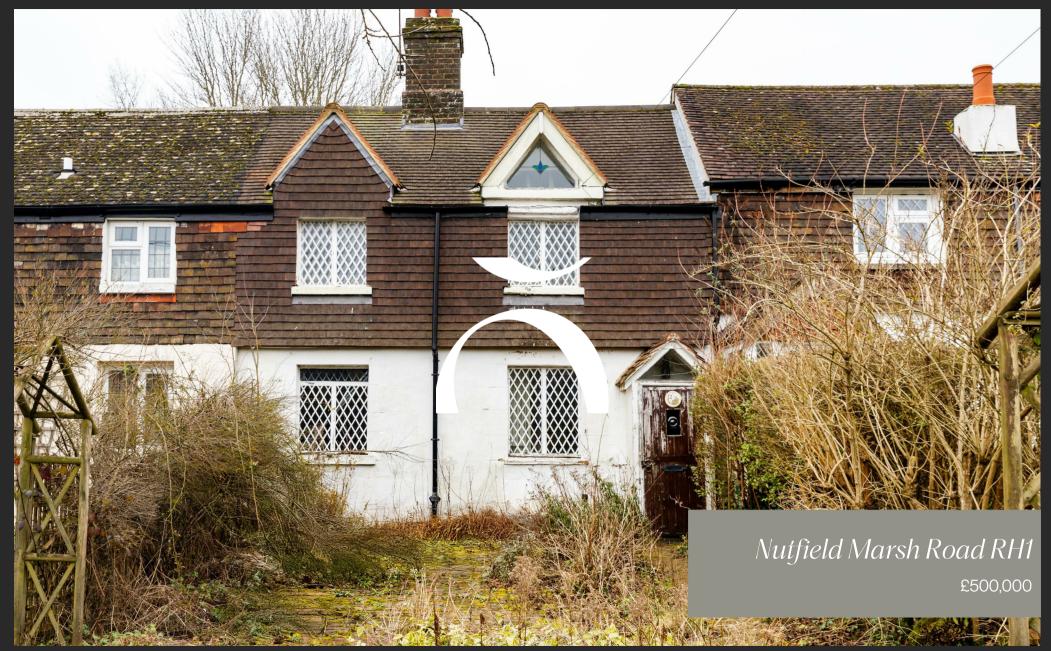

## SFANE

*"At Stone, we're passionate about the unique and awe-inspiring architectural elements that transform houses into dream homes."* 

The Stone Family

Peytons Cottages on Nutfield Marsh Road are a charming row of period homes set in a picturesque semi-rural location. Surrounded by open countryside and close to the scenic Mercers Lake, this spacious three bedroom property offers an exceptional opportunity for those looking to create a home of their own.

Upstairs, the accommodation comprises three generously sized double bedrooms and a spacious family bathroom, offering comfortable living for families or those in need of additional space.

The property benefits from a large, verdant front garden, enhancing the home's charming curb appeal. The rear garden is also a great size. A significant highlight is the double garage, constructed in 2018, which offers excellent storage or workshop potential. Additionally, the home benefits from rear parking on a private driveway, ensuring convenience and accessibility.