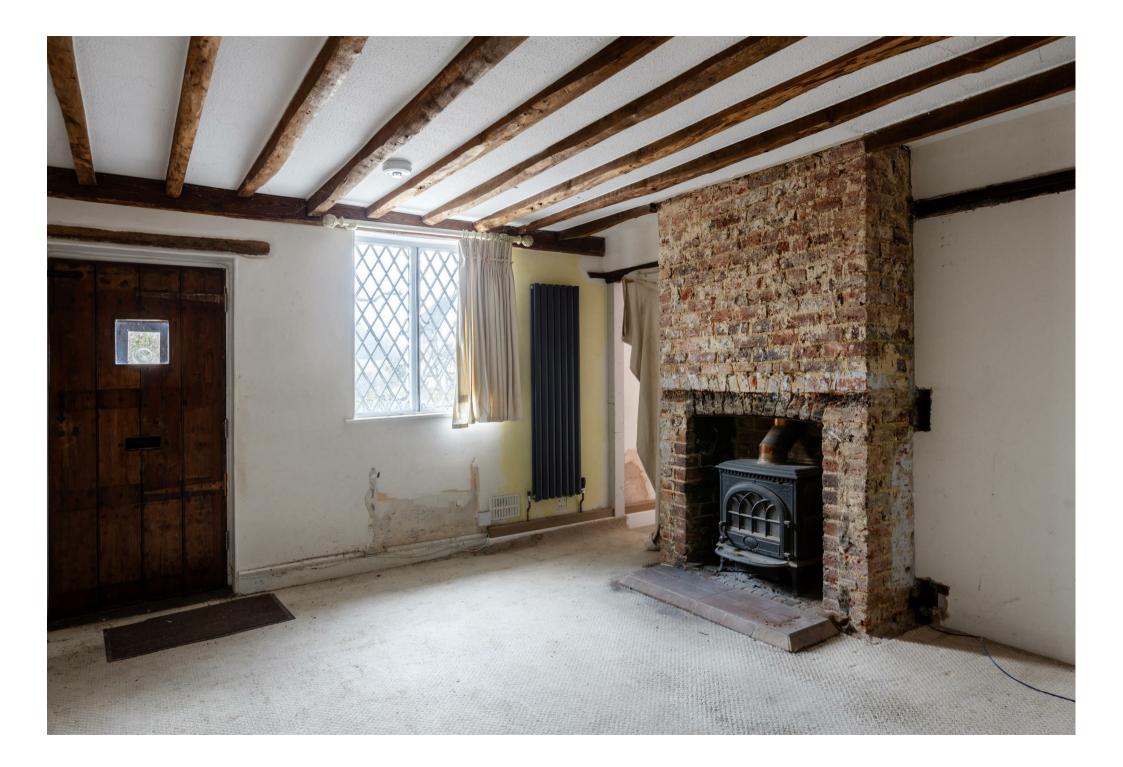

The property has been structurally updated, ensuring a solid foundation for modernisation. Entering through the front door, you are welcomed into an expansive reception room featuring an exposed brick fireplace with a working log burner, adding warmth and character to the space. A second, smaller reception room offers flexibility, making an ideal snug, dedicated office, or intimate dining nook.