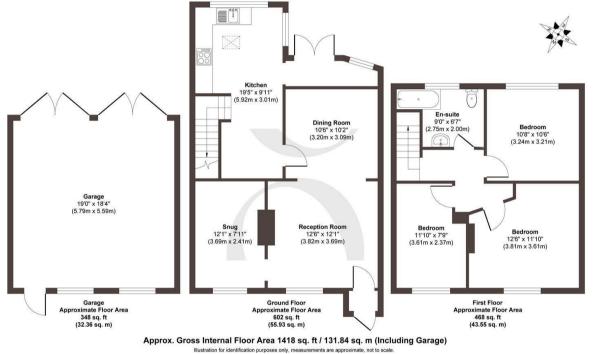

Upstairs, the accommodation comprises three generously sized double bedrooms and a spacious family bathroom, offering comfortable living for families or those in need of additional space.

The property benefits from a large, verdant front garden, enhancing the home's charming curb appeal. The rear garden is also a great size. A significant highlight is the double garage, constructed in 2018, which offers excellent storage or workshop potential. Additionally, the home benefits from rear parking on a private driveway, ensuring convenience and accessibility.

Size Approx 1192.00 sq.ft

Energy Performance Certificate (EPC) *Rating D* 

Council Tax Band