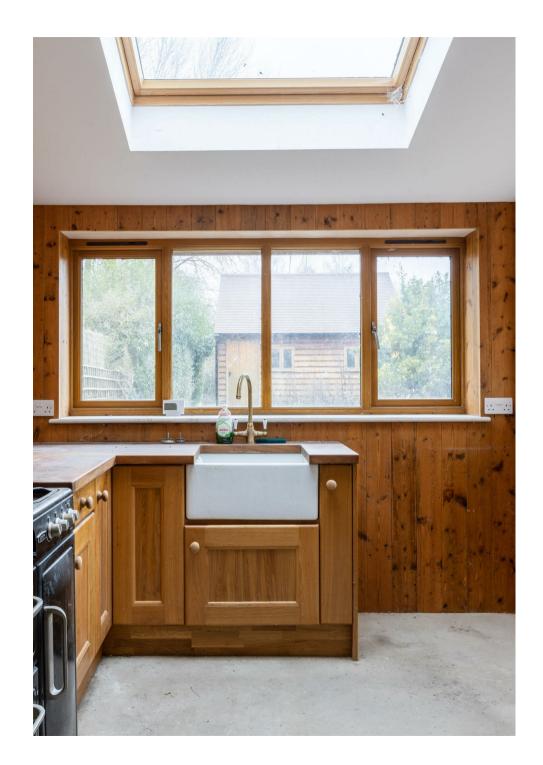

At the rear, the kitchen breakfast room is bathed in natural light, providing a bright and inviting space. The traditional-style kitchen overlooks the garden and has ample room for a breakfast area, perfect for morning coffee while enjoying views of the outdoor space.