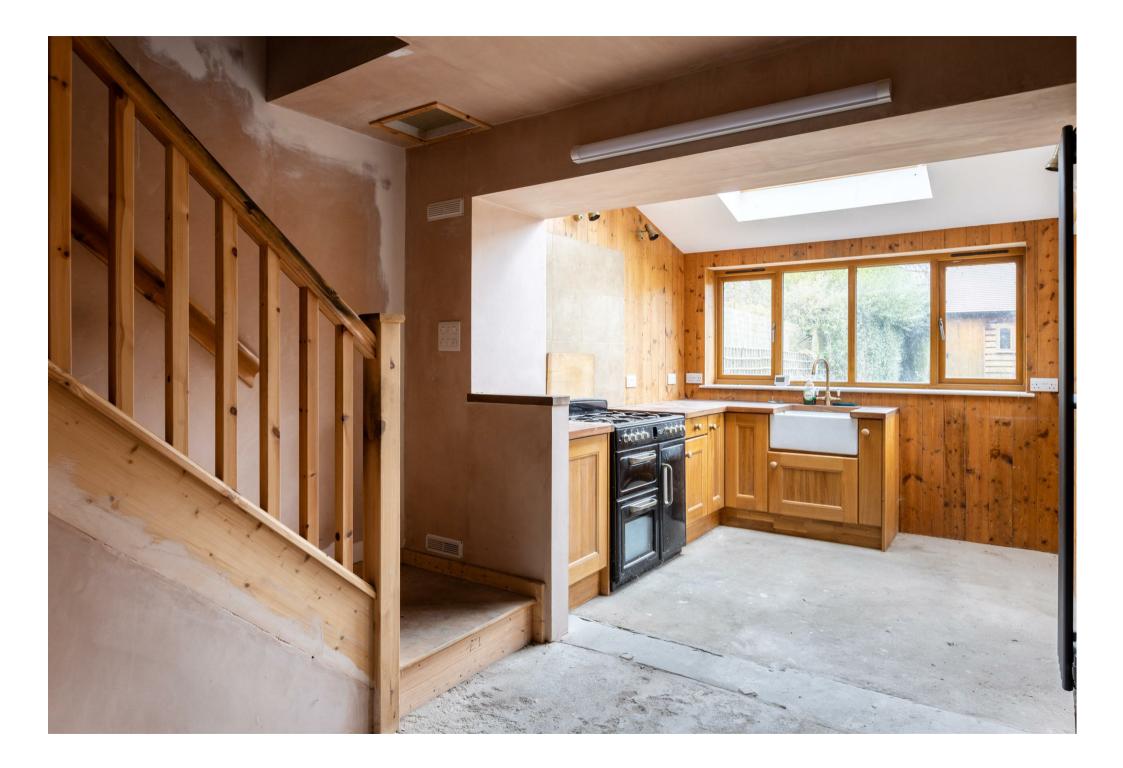

At the rear, the kitchen breakfast room is bathed in natural light, providing a bright and inviting space. The traditional-style kitchen overlooks the garden and has ample room for a breakfast area, perfect for morning coffee while enjoying views of the outdoor space.