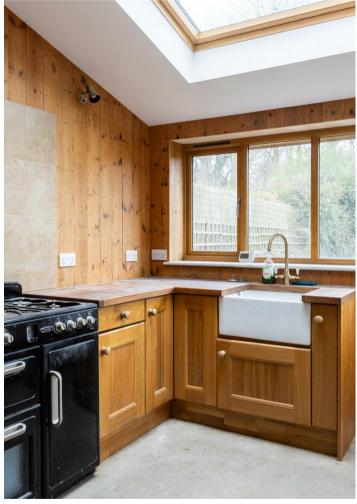

At the rear, the kitchen breakfast room is bathed in natural light, providing a bright and inviting space. The traditional-style kitchen overlooks the garden and has ample room for a breakfast area, perfect for morning coffee while enjoying views of the outdoor space.