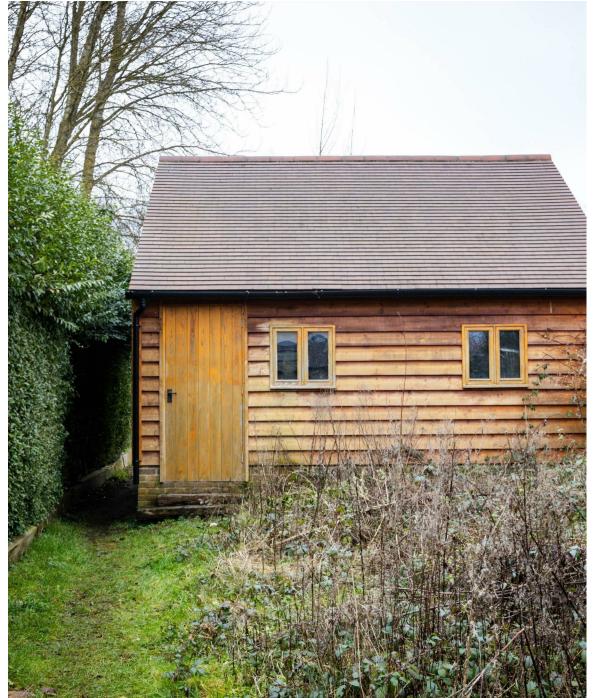

Upstairs, the accommodation comprises three generously sized double bedrooms and a spacious family bathroom, offering comfortable living for families or those in need of additional space.

The property benefits from a large, verdant front garden, enhancing the home's charming curb appeal. The rear garden is also a great size. A significant highlight is the double garage, constructed in 2018, which offers excellent storage or workshop potential. Additionally, the home benefits from rear parking on a private driveway, ensuring convenience and accessibility.