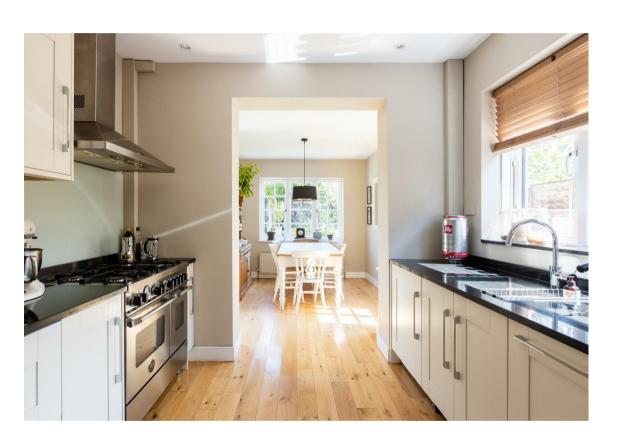

The heart of this home is the expansive kitchen with an adjoining dining area. Lovingly extended by the current owners, this area boasts large windows that frame the picturesque garden, creating a bright and airy atmosphere. The kitchen is designed for both functionality and style, making it ideal for family meals and entertaining guests.