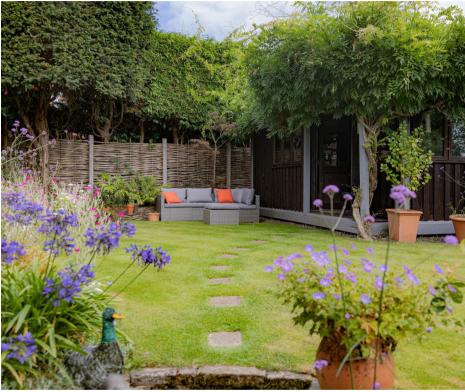

The garden itself is a true highlight. East-facing, it becomes a sun trap in the mornings, while the west-facing frontage ensures breathtaking sunsets in the evenings. The garden features a patio area and a raised lawn, surrounded by vibrant flowers. It's a perfect setting for outdoor gatherings, relaxation, and play.

A large garden room doubles as an office, offering a serene workspace with garden views, and offers a shady retreat on hot summer days.

Ascending to the first floor, you will find three spacious bedrooms, each designed with comfort in mind. The family bathroom is a luxurious retreat, featuring textured tiling, wood-effect floors, and premium fittings. With Axor sinks, a large towel rail, Duravit sanitary ware, and a waterfall shower, it offers a spa-like experience.