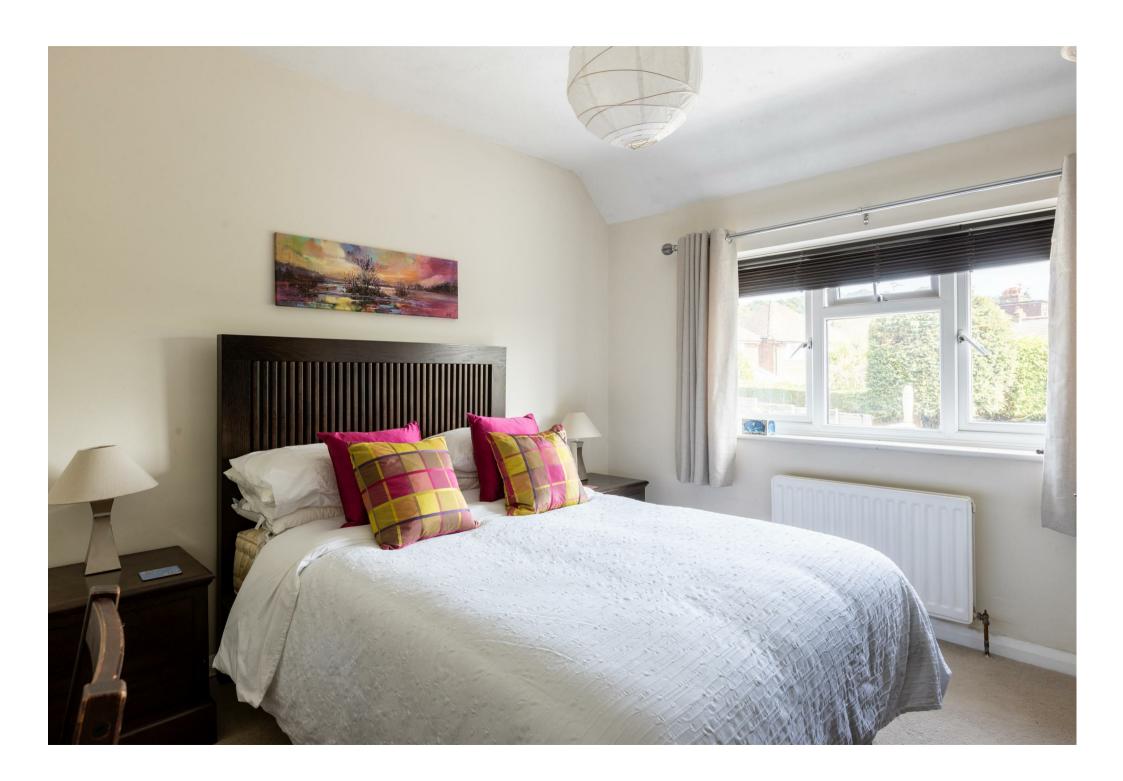

A large garden room doubles as an office, offering a serene workspace with garden views, and offers a shady retreat on hot summer days.

Ascending to the first floor, you will find three spacious bedrooms, each designed with comfort in mind. The family bathroom is a luxurious retreat, featuring textured tiling, wood-effect floors, and premium fittings. With Axor sinks, a large towel rail, Duravit sanitary ware, and a waterfall shower, it offers a spa-like experience.