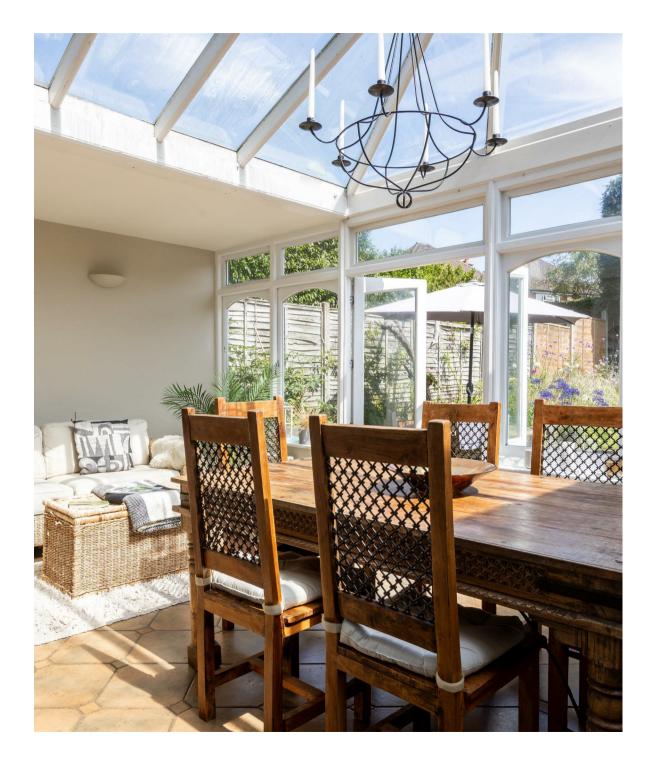

The sun room provides an additional family and dining room, offering versatile living spaces to suit any occasion. The beautiful tiled flooring through here enhances the elegance and provides easy access to the garden, allowing for seamless indoor-outdoor living.