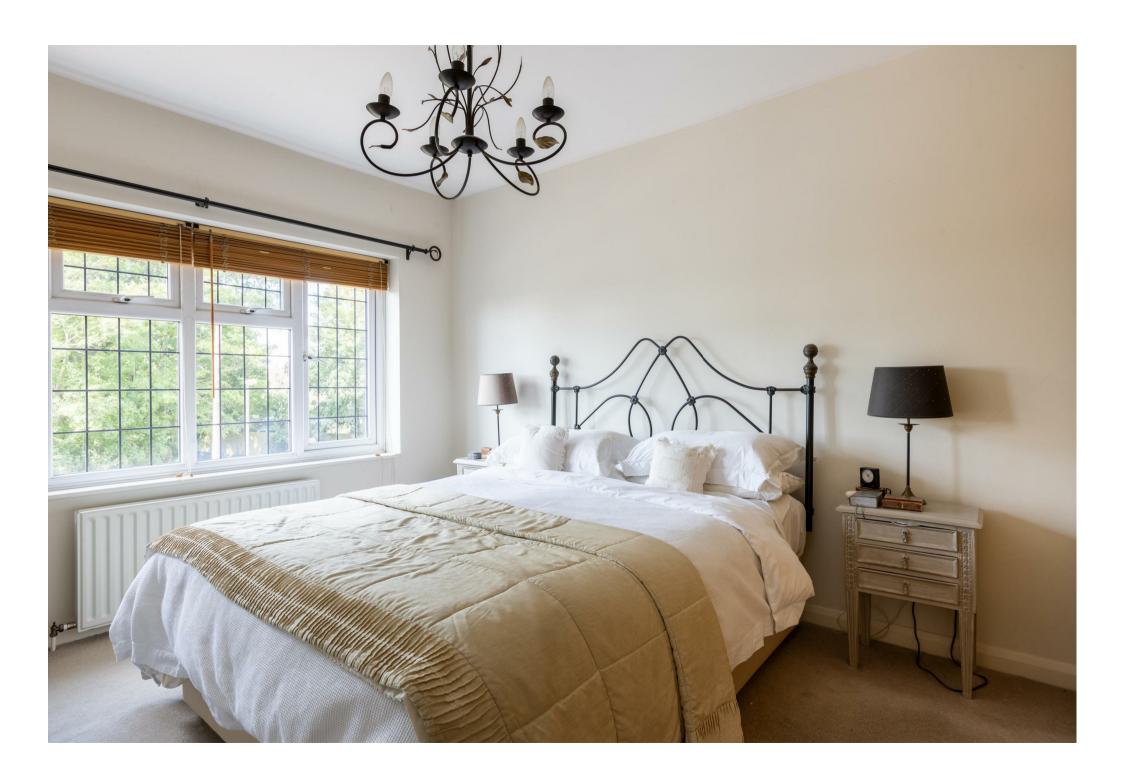

A large garden room doubles as an office, offering a serene workspace with garden views, and offers a shady retreat on hot summer days.

Ascending to the first floor, you will find three spacious bedrooms, each designed with comfort in mind. The family bathroom is a luxurious retreat, featuring textured tiling, wood-effect floors, and premium fittings. With Axor sinks, a large towel rail, Duravit sanitary ware, and a waterfall shower, it offers a spa-like experience.