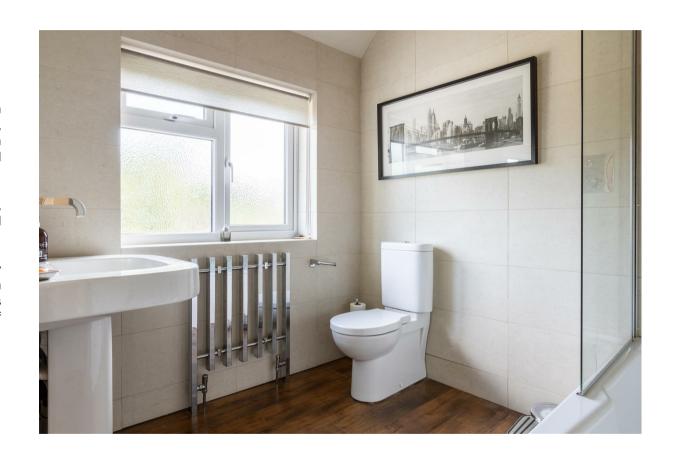

A large garden room doubles as an office, offering a serene workspace with garden views, and offers a shady retreat on hot summer days.

Ascending to the first floor, you will find three spacious bedrooms, each designed with comfort in mind. The family bathroom is a luxurious retreat, featuring textured tiling, wood-effect floors, and premium fittings. With Axor sinks, a large towel rail, Duravit sanitary ware, and a waterfall shower, it offers a spa-like experience.