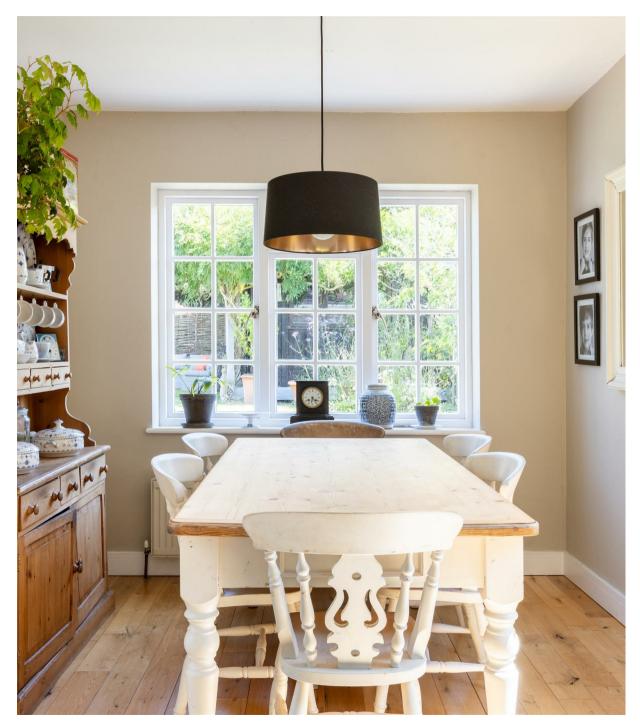

The heart of this home is the expansive kitchen with an adjoining dining area. Lovingly extended by the current owners, this area boasts large windows that frame the picturesque garden, creating a bright and airy atmosphere. The kitchen is designed for both functionality and style, making it ideal for family meals and entertaining guests.