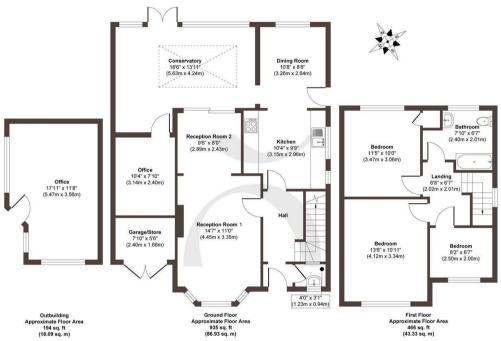

Approx. Gross Internal Floor Area 1595 sq. ft / 148.35 sq. m (Including Garage/Outbuilding) Approx. Gross Internal Floor Area 1358 sq. ft / 126.23 sq. m (Excluding Garage/Outbuilding) Illustration for identification purposes only, measurements are approximate, not to scale.