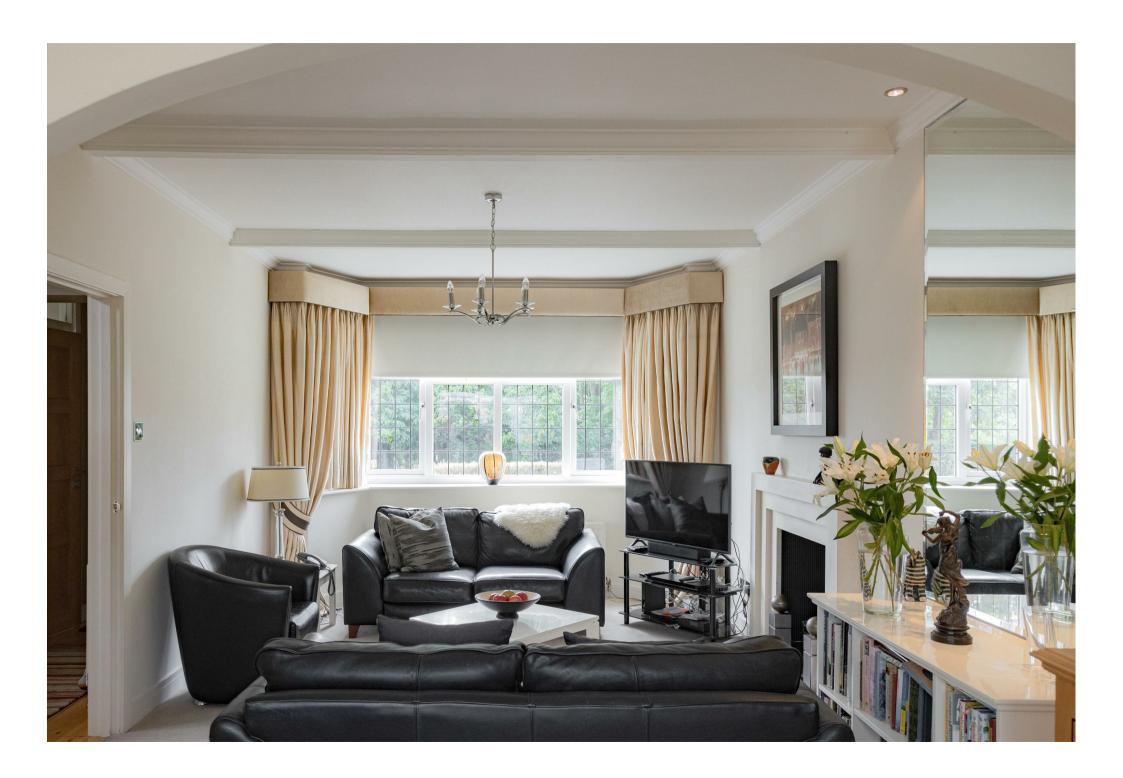

The main reception area, featuring a stunning marble fireplace with a gas burner, seamlessly connects to a sun room through sliding doors. This inviting space is perfect for relaxing and enjoying the garden views year-round.