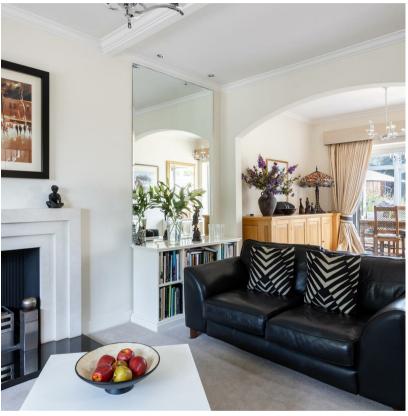

The main reception area, featuring a stunning marble fireplace with a gas burner, seamlessly connects to a sun room through sliding doors. This inviting space is perfect for relaxing and enjoying the garden views year-round.