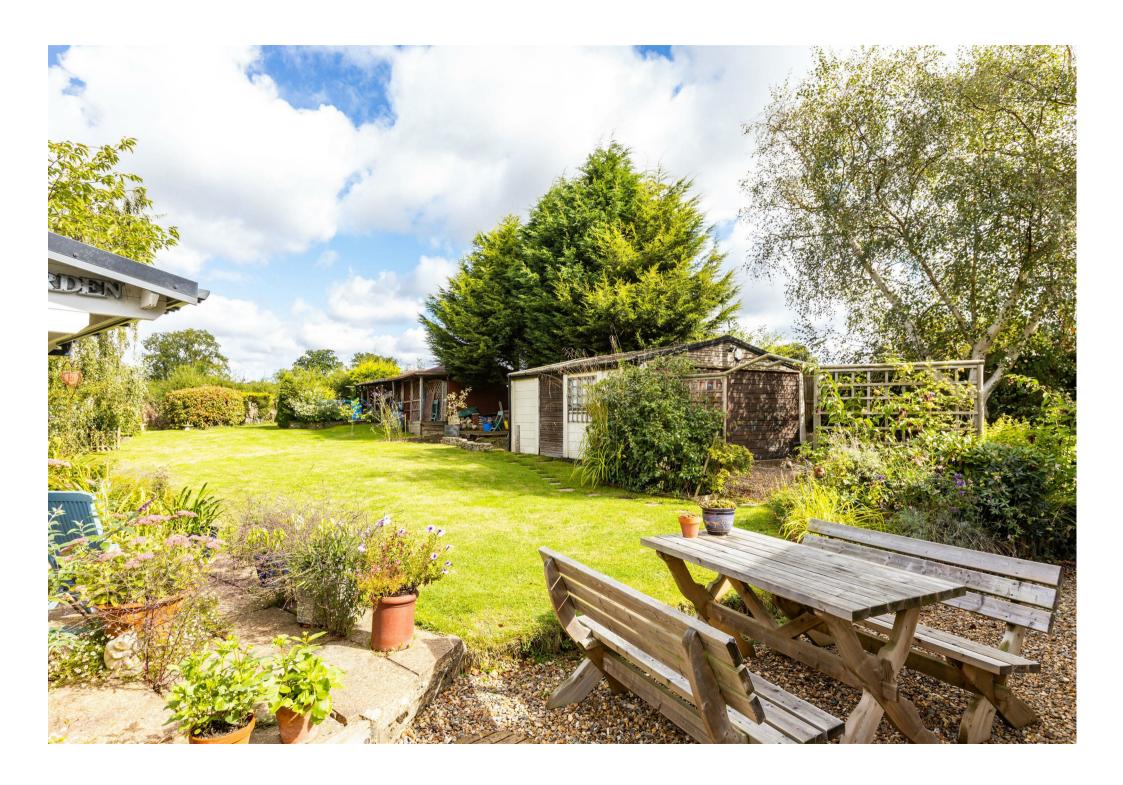

The property's outdoor space is a true highlight—lush and expansive, with verdant greenery and panoramic rural views. It's the perfect setting for family gatherings, gardening, or simply enjoying the peace and quiet of nature.

The property boasts a well-maintained greenhouse and a garden room, offering flexible spaces for gardening enthusiasts or those seeking a peaceful retreat. The mature vegetable patch allows you to cultivate your own produce, further enhancing the property's connection to nature and sustainable living. The garden also comes with a unique feature—a charming cricket pavilion at the back of the garden, is currently used as a workshop.