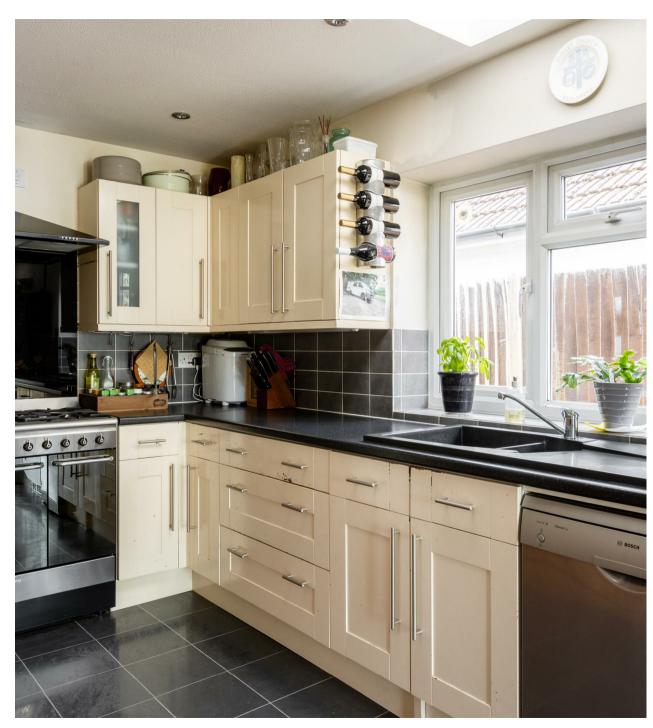

The large, open plan kitchen and reception room, featuring a sleek monochrome design, is bathed in natural light, creating a bright and airy space that feels both welcoming and sociable. The dining area naturally divides the kitchen from the living space, which boasts a working log burner and expansive views through large doors that open onto the garden.