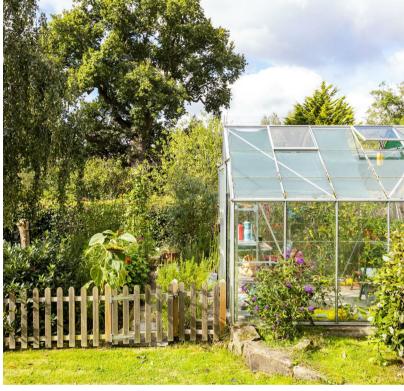

The property boasts a well-maintained greenhouse and a garden room, offering flexible spaces for gardening enthusiasts or those seeking a peaceful retreat. The mature vegetable patch allows you to cultivate your own produce, further enhancing the property's connection to nature and sustainable living. The garden also comes with a unique feature—a charming cricket pavilion at the back of the garden, is currently used as a workshop.