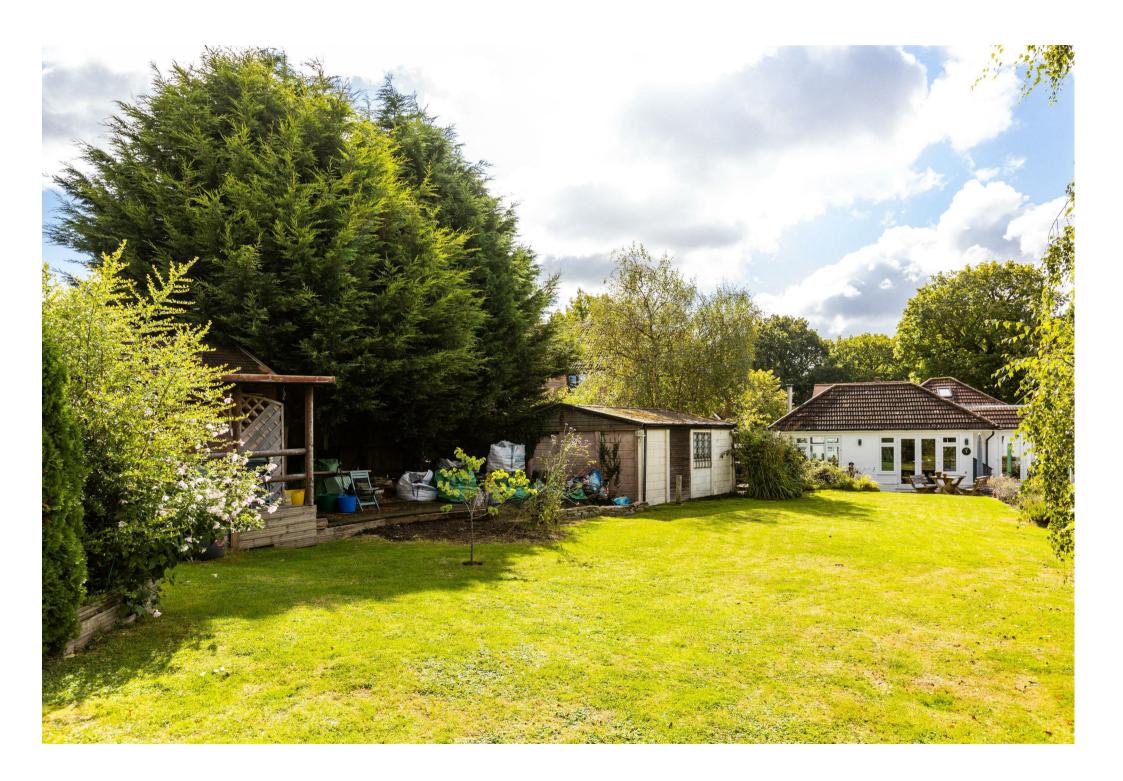

The property's outdoor space is a true highlight—lush and expansive, with verdant greenery and panoramic rural views. It's the perfect setting for family gatherings, gardening, or simply enjoying the peace and quiet of nature.

The property boasts a well-maintained greenhouse and a garden room, offering flexible spaces for gardening enthusiasts or those seeking a peaceful retreat. The mature vegetable patch allows you to cultivate your own produce, further enhancing the property's connection to nature and sustainable living. The garden also comes with a unique feature—a charming cricket pavilion at the back of the garden, is currently used as a workshop.