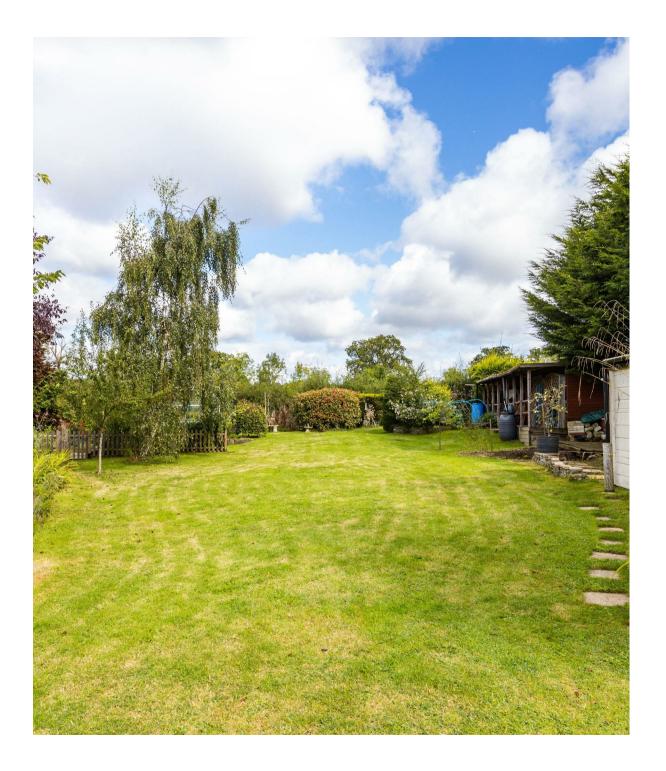

The property's outdoor space is a true highlight—lush and expansive, with verdant greenery and panoramic rural views. It's the perfect setting for family gatherings, gardening, or simply enjoying the peace and quiet of nature.

The property boasts a well-maintained greenhouse and a garden room, offering flexible spaces for gardening enthusiasts or those seeking a peaceful retreat. The mature vegetable patch allows you to cultivate your own produce, further enhancing the property's connection to nature and sustainable living. The garden also comes with a unique feature—a charming cricket pavilion at the back of the garden, is currently used as a workshop.