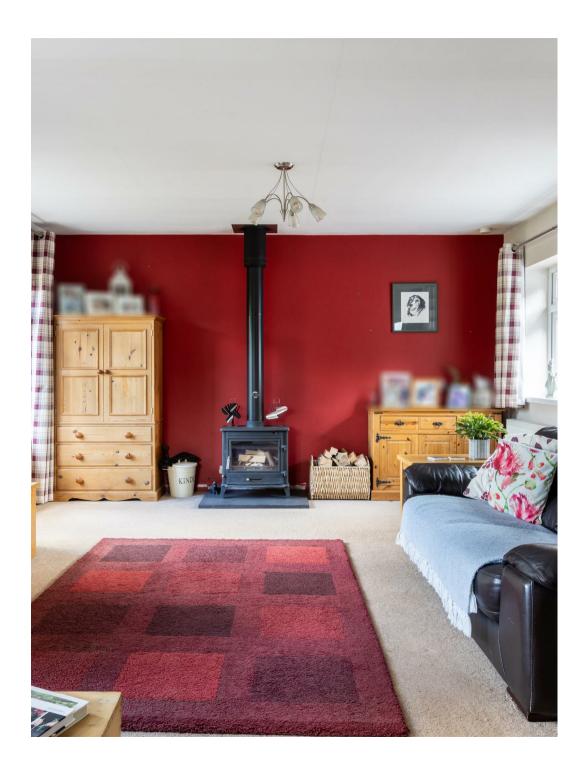

The large, open plan kitchen and reception room, featuring a sleek monochrome design, is bathed in natural light, creating a bright and airy space that feels both welcoming and sociable. The dining area naturally divides the kitchen from the living space, which boasts a working log burner and expansive views through large doors that open onto the garden.