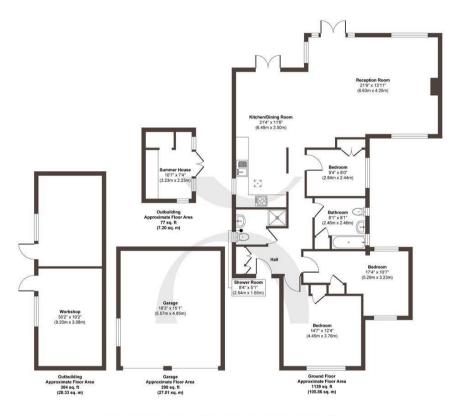

## Approx. Gross Internal Floor Area 1810 sq. ft / 168.40 sq. m

Illustration for identification purposes only, measurements are approximate, not to scale.

Produced by Elements Property

STANE

- Charming detached bungalow
- Semi-rural location, combining countryside charm with modern convenience
- Three spacious double bedrooms and two bathrooms
- Open plan reception creating a sociable home
- Fitted kitchen and dining area with doors onto the garden
- Large reception space with working log burner
- Expansive verdant garden, with outbuildings and a greenhouse
- · Large gated driveway and double garage
- Potential to expand and extend (stp)

Size Approx 1810.00 sqft

Energy Performance Certificate (EPC) *Rating D* 

Council Tax Band *E* 