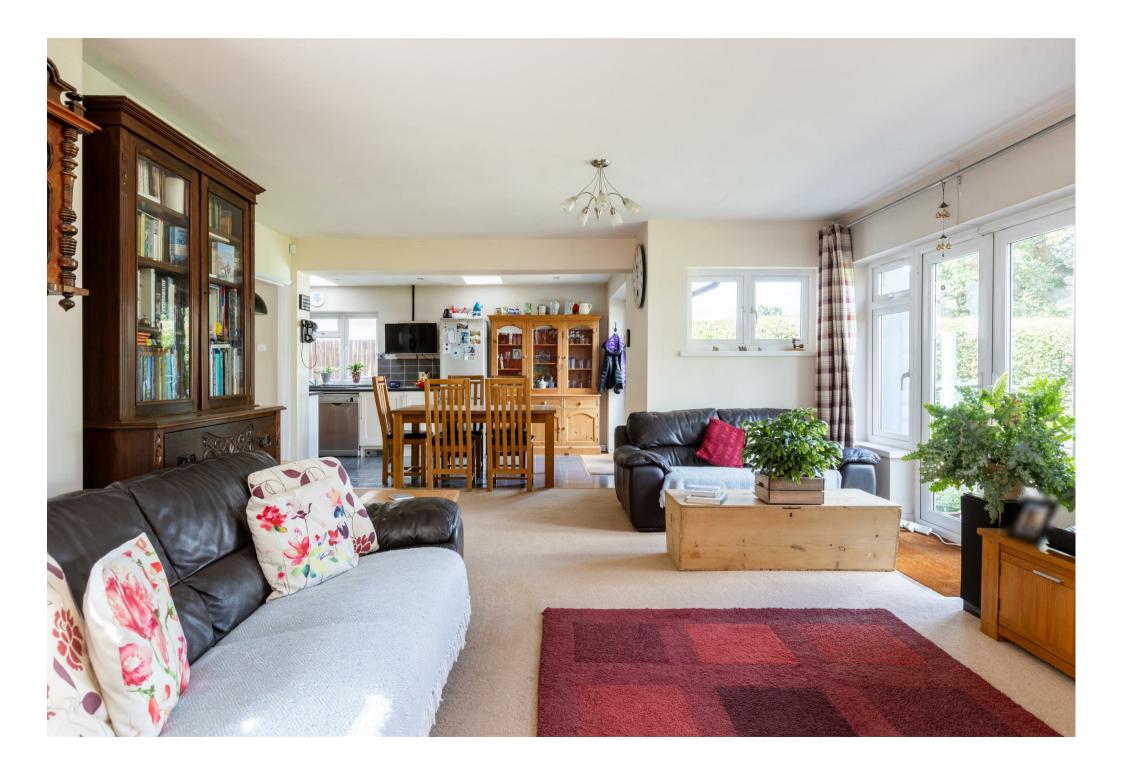

The large, open plan kitchen and reception room, featuring a sleek monochrome design, is bathed in natural light, creating a bright and airy space that feels both welcoming and sociable. The dining area naturally divides the kitchen from the living space, which boasts a working log burner and expansive views through large doors that open onto the garden.