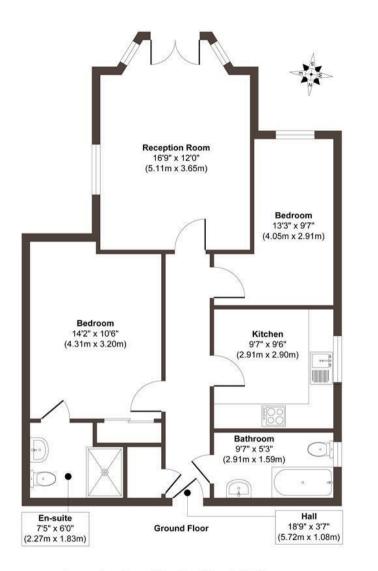

Approx. Gross Internal Floor Area 729 sq. ft / 67.78 sq. m Illustration for identification purposes only, measurements are approximate, not to scale. Produced by Elements Property

Size Approx 729.00 sq.ft

Energy Performance Certificate (EPC) *Rating C* 

Council Tax Band