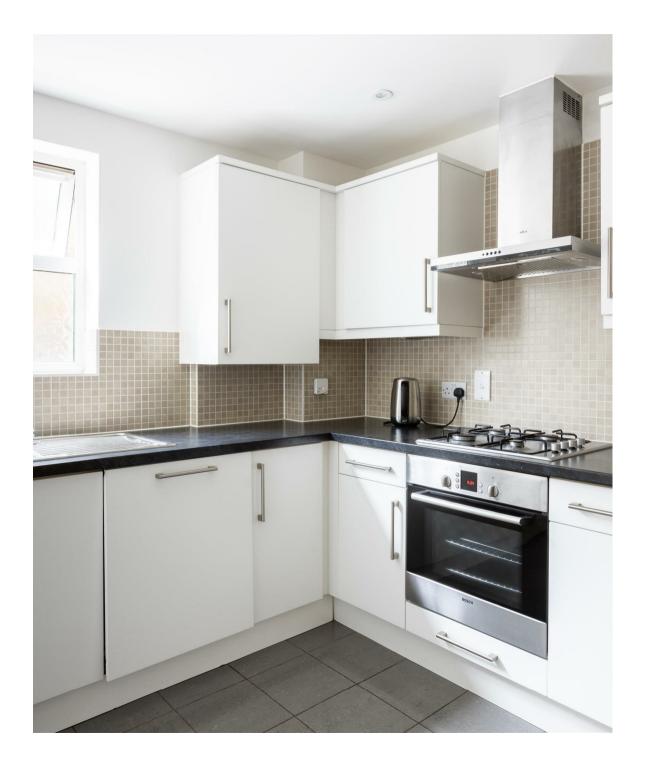

This ground floor apartment features two bedrooms and is neutrally decorated, providing a blank canvas for your personal touch. The living area is spacious and bright, enhanced by French doors that allow plenty of natural light. The sleek, modern kitchen is well-appointed, with integrated appliances.